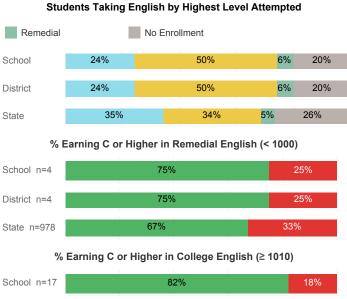

GPA             | 2.94   | 2.94     | 2.71   |
| % Pell Eligible                    | 17.1%  | 17.1%    | 32.0%  |
| % Returned Spring Semester         | 70.0%  | 70.0%    | 79.8%  |
| % with 30 Credits 1st Year         | 28.6%  | 28.6%    | 27.6%  |
| Avg. ACT Composite Score           | 22     | 23       | 22     |
| Took ACT Test                      | 69     | 70       | 13,255 |
| % ACT College Math Ready (≥ 22)    | 58.6%  | 58.6%    | 47.0%  |
| % ACT College English Ready (≥ 18) | 87.1%  | 87.1%    | 75.0%  |

# May include individual student enrollments at multiple institutions.





#### % Earning C or Higher in College Math (≥ 1030)



For additional information regarding this report, its source data, and the reported measures, please consult the accompanying data definitions.





Prepared by Utah System of Higher Education higheredutah.org Published Nov. 2017.