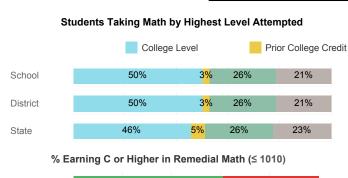

#### % Earning C or Higher in College Math (≥ 1030)

For additional information regarding this report, its source data, and the reported measures, please consult the accompanying data definitions.

Prepared by Utah System of Higher Education higheredutah.org Published Nov. 2017.