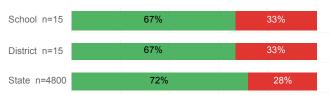

#### % Earning C or Higher in College Math (≥ 1030)

For additional information regarding this report, its source data, and the reported measures, please consult the accompanying data definitions.

Prepared by Utah System of Higher Education higheredutah.org Published Nov. 2017.