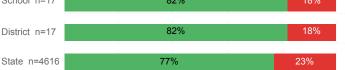

#### % Earning C or Higher in College Math (≥ 1030)

For additional information regarding this report, its source data, and the reported measures, please consult the accompanying data definitions.

Prepared by Utah System of Higher Education higheredutah.org Published Nov. 2017.