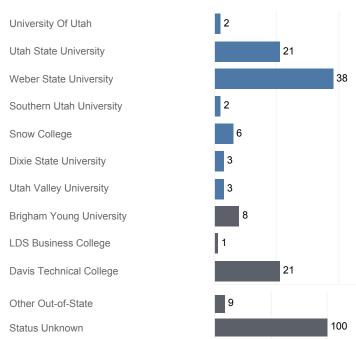

#### Fall 2016 Enrollments

# May include individual student enrollments at multiple institutions.