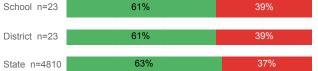

#### % Earning C or Higher in College Math (≥ 1030)

For additional information regarding this report, its source data, and the reported measures, please consult the accompanying data definitions.

Prepared by Utah System of Higher Education higheredutah.org Published Nov. 2017.