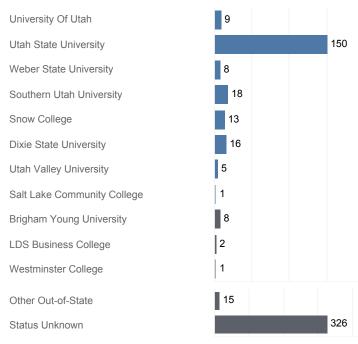

#### Fall 2016 Enrollments

May include individual student enrollments at multiple institutions.