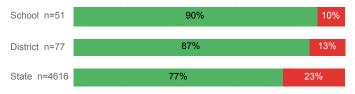

ligible                    | 30.2%  | 29.3%    | 32.0%  |
| % Returned Spring Semester         | 82.0%  | 82.7%    | 79.8%  |
| % with 30 Credits 1st Year         | 40.5%  | 41.1%    | 27.6%  |
| Avg. ACT Composite Score           | 24     | 24       | 22     |
| Took ACT Test                      | 199    | 391      | 13,255 |
| % ACT College Math Ready (≥ 22)    | 67.6%  | 67.3%    | 47.0%  |
| % ACT College English Ready (≥ 18) | 83.3%  | 85.4%    | 75.0%  |

## **College Performance Measures for USHE Students**

## Students Taking Math by Highest Level Attempted



# % Earning C or Higher in Remedial Math (≤ 1010)





## Students Taking English by Highest Level Attempted



## % Earning C or Higher in Remedial English (< 1000)



### % Earning C or Higher in College English (≥ 1010)