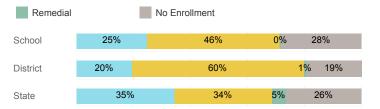

| 205    | 392      | 13,374 |
| Avg. Fall Semester GPA             | 2.89   | 2.98     | 2.71   |
| % Pell Eligible                    | 30.2%  | 29.3%    | 32.0%  |
| % Returned Spring Semester         | 82.0%  | 82.7%    | 79.8%  |
| % with 30 Credits 1st Year         | 40.5%  | 41.1%    | 27.6%  |
| Avg. ACT Composite Score           | 24     | 24       | 22     |
| Took ACT Test                      | 199    | 391      | 13,255 |
| % ACT College Math Ready (≥ 22)    | 67.6%  | 67.3%    | 47.0%  |
| % ACT College English Ready (≥ 18) | 83.3%  | 85.4%    | 75.0%  |

## **College Performance Measures for USHE Students**

## Students Taking Math by Highest Level Attempted



# % Earning C or Higher in Remedial Math (≤ 1010)





## Students Taking English by Highest Level Attempted



## % Earning C or Higher in Remedial English (< 1000)



### % Earning C or Higher in College English (≥ 1010)