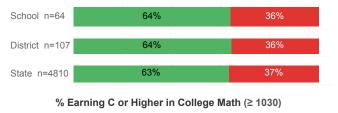

-----|----------|--------|
| Number Enrolled Fall               | 205    | 392      | 13,374 |
| Avg. Fall Semester GPA             | 2.89   | 2.98     | 2.71   |
| % Pell Eligible                    | 30.2%  | 29.3%    | 32.0%  |
| % Returned Spring Semester         | 82.0%  | 82.7%    | 79.8%  |
| % with 30 Credits 1st Year         | 40.5%  | 41.1%    | 27.6%  |
| Avg. ACT Composite Score           | 24     | 24       | 22     |
| Took ACT Test                      | 199    | 391      | 13,255 |
| % ACT College Math Ready (≥ 22)    | 67.6%  | 67.3%    | 47.0%  |
| % ACT College English Ready (≥ 18) | 83.3%  | 85.4%    | 75.0%  |

## **College Performance Measures for USHE Students**

## Students Taking Math by Highest Level Attempted



# % Earning C or Higher in Remedial Math (≤ 1010)





## Students Taking English by Highest Level Attempted



## % Earning C or Higher in Remedial English (< 1000)



### % Earning C or Higher in College English (≥ 1010)