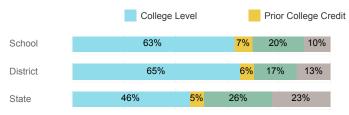

| State  |
|------------------------------------|--------|----------|--------|
| Number Enrolled Fall               | 205    | 392      | 13,374 |
| Avg. Fall Semester GPA             | 2.89   | 2.98     | 2.71   |
| % Pell Eligible                    | 30.2%  | 29.3%    | 32.0%  |
| % Returned Spring Semester         | 82.0%  | 82.7%    | 79.8%  |
| % with 30 Credits 1st Year         | 40.5%  | 41.1%    | 27.6%  |
| Avg. ACT Composite Score           | 24     | 24       | 22     |
| Took ACT Test                      | 199    | 391      | 13,255 |
| % ACT College Math Ready (≥ 22)    | 67.6%  | 67.3%    | 47.0%  |
| % ACT College English Ready (≥ 18) | 83.3%  | 85.4%    | 75.0%  |

## **College Performance Measures for USHE Students**

## Students Taking Math by Highest Level Attempted



# % Earning C or Higher in Remedial Math (≤ 1010)





## Students Taking English by Highest Level Attempted



## % Earning C or Higher in Remedial English (< 1000)



### % Earning C or Higher in College English (≥ 1010)