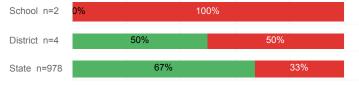

GPA             | 2.89   | 2.98     | 2.71   |
| % Pell Eligible                    | 30.2%  | 29.3%    | 32.0%  |
| % Returned Spring Semester         | 82.0%  | 82.7%    | 79.8%  |
| % with 30 Credits 1st Year         | 40.5%  | 41.1%    | 27.6%  |
| Avg. ACT Composite Score           | 24     | 24       | 22     |
| Took ACT Test                      | 199    | 391      | 13,255 |
| % ACT College Math Ready (≥ 22)    | 67.6%  | 67.3%    | 47.0%  |
| % ACT College English Ready (≥ 18) | 83.3%  | 85.4%    | 75.0%  |

## **College Performance Measures for USHE Students**

## Students Taking Math by Highest Level Attempted



# % Earning C or Higher in Remedial Math (≤ 1010)





## Students Taking English by Highest Level Attempted



## % Earning C or Higher in Remedial English (< 1000)



### % Earning C or Higher in College English (≥ 1010)