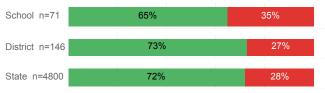

---|----------|--------|
| Number Enrolled Fall               | 205    | 392      | 13,374 |
| Avg. Fall Semester GPA             | 2.89   | 2.98     | 2.71   |
| % Pell Eligible                    | 30.2%  | 29.3%    | 32.0%  |
| % Returned Spring Semester         | 82.0%  | 82.7%    | 79.8%  |
| % with 30 Credits 1st Year         | 40.5%  | 41.1%    | 27.6%  |
| Avg. ACT Composite Score           | 24     | 24       | 22     |
| Took ACT Test                      | 199    | 391      | 13,255 |
| % ACT College Math Ready (≥ 22)    | 67.6%  | 67.3%    | 47.0%  |
| % ACT College English Ready (≥ 18) | 83.3%  | 85.4%    | 75.0%  |

## **College Performance Measures for USHE Students**

## Students Taking Math by Highest Level Attempted



# % Earning C or Higher in Remedial Math (≤ 1010)





## Students Taking English by Highest Level Attempted



## % Earning C or Higher in Remedial English (< 1000)



### % Earning C or Higher in College English (≥ 1010)