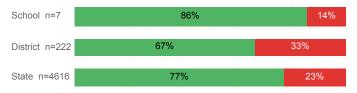

2.0%  |
| % Returned Spring Semester         | 84.2%  | 79.7%    | 79.8%  |
| % with 30 Credits 1st Year         | 42.1%  | 26.1%    | 27.6%  |
| Avg. ACT Composite Score           | 24     | 23       | 22     |
| Took ACT Test                      | 19     | 834      | 13,255 |
| % ACT College Math Ready (≥ 22)    | 47.4%  | 51.8%    | 47.0%  |
| % ACT College English Ready (≥ 18) | 100.0% | 79.9%    | 75.0%  |

## **College Performance Measures for USHE Students**

## Students Taking Math by Highest Level Attempted



# % Earning C or Higher in Remedial Math (≤ 1010)



# % Earning C or Higher in College Math (≥ 1030)



## Students Taking English by Highest Level Attempted



#### % Earning C or Higher in Remedial English (< 1000)



# % Earning C or Higher in College English (≥ 1010)