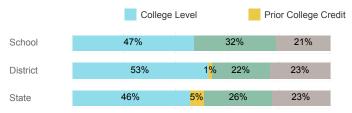

| State  |
|------------------------------------|--------|----------|--------|
| Number Enrolled Fall               | 19     | 849      | 13,374 |
| Avg. Fall Semester GPA             | 3.06   | 2.59     | 2.71   |
| % Pell Eligible                    | 21.1%  | 35.9%    | 32.0%  |
| % Returned Spring Semester         | 84.2%  | 79.7%    | 79.8%  |
| % with 30 Credits 1st Year         | 42.1%  | 26.1%    | 27.6%  |
| Avg. ACT Composite Score           | 24     | 23       | 22     |
| Took ACT Test                      | 19     | 834      | 13,255 |
| % ACT College Math Ready (≥ 22)    | 47.4%  | 51.8%    | 47.0%  |
| % ACT College English Ready (≥ 18) | 100.0% | 79.9%    | 75.0%  |

## **College Performance Measures for USHE Students**

## Students Taking Math by Highest Level Attempted



# % Earning C or Higher in Remedial Math (≤ 1010)



# % Earning C or Higher in College Math (≥ 1030)



## Students Taking English by Highest Level Attempted



#### % Earning C or Higher in Remedial English (< 1000)



# % Earning C or Higher in College English (≥ 1010)