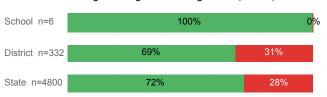

| 19     | 849      | 13,374 |
| Avg. Fall Semester GPA             | 3.06   | 2.59     | 2.71   |
| % Pell Eligible                    | 21.1%  | 35.9%    | 32.0%  |
| % Returned Spring Semester         | 84.2%  | 79.7%    | 79.8%  |
| % with 30 Credits 1st Year         | 42.1%  | 26.1%    | 27.6%  |
| Avg. ACT Composite Score           | 24     | 23       | 22     |
| Took ACT Test                      | 19     | 834      | 13,255 |
| % ACT College Math Ready (≥ 22)    | 47.4%  | 51.8%    | 47.0%  |
| % ACT College English Ready (≥ 18) | 100.0% | 79.9%    | 75.0%  |

## **College Performance Measures for USHE Students**

## Students Taking Math by Highest Level Attempted



# % Earning C or Higher in Remedial Math (≤ 1010)



# % Earning C or Higher in College Math (≥ 1030)



## Students Taking English by Highest Level Attempted



#### % Earning C or Higher in Remedial English (< 1000)



# % Earning C or Higher in College English (≥ 1010)