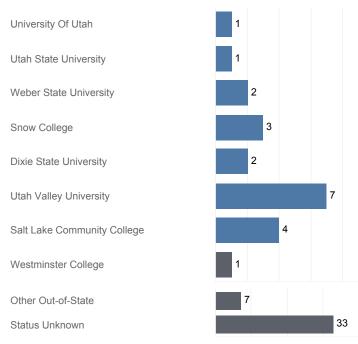

#### Fall 2016 Enrollments

May include individual student enrollments at multiple institutions.