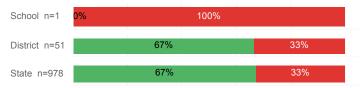

ell Eligible                    | 21.1%  | 35.9%    | 32.0%  |
| % Returned Spring Semester         | 84.2%  | 79.7%    | 79.8%  |
| % with 30 Credits 1st Year         | 42.1%  | 26.1%    | 27.6%  |
| Avg. ACT Composite Score           | 24     | 23       | 22     |
| Took ACT Test                      | 19     | 834      | 13,255 |
| % ACT College Math Ready (≥ 22)    | 47.4%  | 51.8%    | 47.0%  |
| % ACT College English Ready (≥ 18) | 100.0% | 79.9%    | 75.0%  |

## **College Performance Measures for USHE Students**

## Students Taking Math by Highest Level Attempted



# % Earning C or Higher in Remedial Math (≤ 1010)



# % Earning C or Higher in College Math (≥ 1030)



## Students Taking English by Highest Level Attempted



#### % Earning C or Higher in Remedial English (< 1000)



# % Earning C or Higher in College English (≥ 1010)