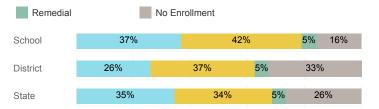

mester GPA             | 3.06   | 2.59     | 2.71   |
| % Pell Eligible                    | 21.1%  | 35.9%    | 32.0%  |
| % Returned Spring Semester         | 84.2%  | 79.7%    | 79.8%  |
| % with 30 Credits 1st Year         | 42.1%  | 26.1%    | 27.6%  |
| Avg. ACT Composite Score           | 24     | 23       | 22     |
| Took ACT Test                      | 19     | 834      | 13,255 |
| % ACT College Math Ready (≥ 22)    | 47.4%  | 51.8%    | 47.0%  |
| % ACT College English Ready (≥ 18) | 100.0% | 79.9%    | 75.0%  |

## **College Performance Measures for USHE Students**

## Students Taking Math by Highest Level Attempted



# % Earning C or Higher in Remedial Math (≤ 1010)



# % Earning C or Higher in College Math (≥ 1030)



## Students Taking English by Highest Level Attempted



#### % Earning C or Higher in Remedial English (< 1000)



# % Earning C or Higher in College English (≥ 1010)