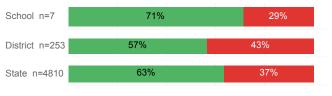

-----|----------|--------|
| Number Enrolled Fall               | 19     | 849      | 13,374 |
| Avg. Fall Semester GPA             | 3.06   | 2.59     | 2.71   |
| % Pell Eligible                    | 21.1%  | 35.9%    | 32.0%  |
| % Returned Spring Semester         | 84.2%  | 79.7%    | 79.8%  |
| % with 30 Credits 1st Year         | 42.1%  | 26.1%    | 27.6%  |
| Avg. ACT Composite Score           | 24     | 23       | 22     |
| Took ACT Test                      | 19     | 834      | 13,255 |
| % ACT College Math Ready (≥ 22)    | 47.4%  | 51.8%    | 47.0%  |
| % ACT College English Ready (≥ 18) | 100.0% | 79.9%    | 75.0%  |

## **College Performance Measures for USHE Students**

## Students Taking Math by Highest Level Attempted



# % Earning C or Higher in Remedial Math (≤ 1010)



# % Earning C or Higher in College Math (≥ 1030)



## Students Taking English by Highest Level Attempted



#### % Earning C or Higher in Remedial English (< 1000)



# % Earning C or Higher in College English (≥ 1010)