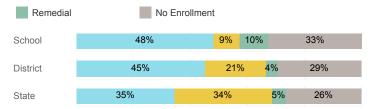

| 110    | 1,378    | 13,374 |
| Avg. Fall Semester GPA             | 2.57   | 2.79     | 2.71   |
| % Pell Eligible                    | 34.5%  | 26.7%    | 32.0%  |
| % Returned Spring Semester         | 67.3%  | 76.3%    | 79.8%  |
| % with 30 Credits 1st Year         | 18.2%  | 27.9%    | 27.6%  |
| Avg. ACT Composite Score           | 22     | 23       | 22     |
| Took ACT Test                      | 110    | 1,374    | 13,255 |
| % ACT College Math Ready (≥ 22)    | 50.0%  | 56.0%    | 47.0%  |
| % ACT College English Ready (≥ 18) | 73.6%  | 79.6%    | 75.0%  |

## **College Performance Measures for USHE Students**

## Students Taking Math by Highest Level Attempted



## % Earning C or Higher in Remedial Math (≤ 1010)





## Students Taking English by Highest Level Attempted



## % Earning C or Higher in Remedial English (< 1000)



### % Earning C or Higher in College English (≥ 1010)