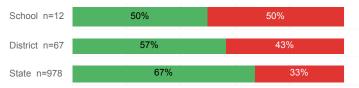

PA             | 2.57   | 2.79     | 2.71   |
| % Pell Eligible                    | 34.5%  | 26.7%    | 32.0%  |
| % Returned Spring Semester         | 67.3%  | 76.3%    | 79.8%  |
| % with 30 Credits 1st Year         | 18.2%  | 27.9%    | 27.6%  |
| Avg. ACT Composite Score           | 22     | 23       | 22     |
| Took ACT Test                      | 110    | 1,374    | 13,255 |
| % ACT College Math Ready (≥ 22)    | 50.0%  | 56.0%    | 47.0%  |
| % ACT College English Ready (≥ 18) | 73.6%  | 79.6%    | 75.0%  |

## **College Performance Measures for USHE Students**

## Students Taking Math by Highest Level Attempted



## % Earning C or Higher in Remedial Math (≤ 1010)





## Students Taking English by Highest Level Attempted



## % Earning C or Higher in Remedial English (< 1000)



### % Earning C or Higher in College English (≥ 1010)