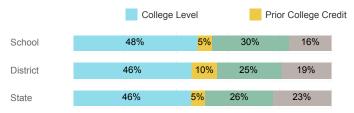

| State  |
|------------------------------------|--------|----------|--------|
| Number Enrolled Fall               | 110    | 1,378    | 13,374 |
| Avg. Fall Semester GPA             | 2.57   | 2.79     | 2.71   |
| % Pell Eligible                    | 34.5%  | 26.7%    | 32.0%  |
| % Returned Spring Semester         | 67.3%  | 76.3%    | 79.8%  |
| % with 30 Credits 1st Year         | 18.2%  | 27.9%    | 27.6%  |
| Avg. ACT Composite Score           | 22     | 23       | 22     |
| Took ACT Test                      | 110    | 1,374    | 13,255 |
| % ACT College Math Ready (≥ 22)    | 50.0%  | 56.0%    | 47.0%  |
| % ACT College English Ready (≥ 18) | 73.6%  | 79.6%    | 75.0%  |

## **College Performance Measures for USHE Students**

## Students Taking Math by Highest Level Attempted



## % Earning C or Higher in Remedial Math (≤ 1010)





## Students Taking English by Highest Level Attempted



## % Earning C or Higher in Remedial English (< 1000)



### % Earning C or Higher in College English (≥ 1010)