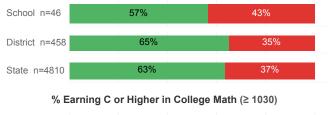

----|----------|--------|
| Number Enrolled Fall               | 110    | 1,378    | 13,374 |
| Avg. Fall Semester GPA             | 2.57   | 2.79     | 2.71   |
| % Pell Eligible                    | 34.5%  | 26.7%    | 32.0%  |
| % Returned Spring Semester         | 67.3%  | 76.3%    | 79.8%  |
| % with 30 Credits 1st Year         | 18.2%  | 27.9%    | 27.6%  |
| Avg. ACT Composite Score           | 22     | 23       | 22     |
| Took ACT Test                      | 110    | 1,374    | 13,255 |
| % ACT College Math Ready (≥ 22)    | 50.0%  | 56.0%    | 47.0%  |
| % ACT College English Ready (≥ 18) | 73.6%  | 79.6%    | 75.0%  |

## **College Performance Measures for USHE Students**

## Students Taking Math by Highest Level Attempted



## % Earning C or Higher in Remedial Math (≤ 1010)





## Students Taking English by Highest Level Attempted



## % Earning C or Higher in Remedial English (< 1000)



### % Earning C or Higher in College English (≥ 1010)