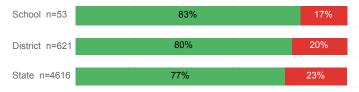

igible                    | 34.5%  | 26.7%    | 32.0%  |
| % Returned Spring Semester         | 67.3%  | 76.3%    | 79.8%  |
| % with 30 Credits 1st Year         | 18.2%  | 27.9%    | 27.6%  |
| Avg. ACT Composite Score           | 22     | 23       | 22     |
| Took ACT Test                      | 110    | 1,374    | 13,255 |
| % ACT College Math Ready (≥ 22)    | 50.0%  | 56.0%    | 47.0%  |
| % ACT College English Ready (≥ 18) | 73.6%  | 79.6%    | 75.0%  |

## **College Performance Measures for USHE Students**

## Students Taking Math by Highest Level Attempted



## % Earning C or Higher in Remedial Math (≤ 1010)





## Students Taking English by Highest Level Attempted



## % Earning C or Higher in Remedial English (< 1000)



### % Earning C or Higher in College English (≥ 1010)