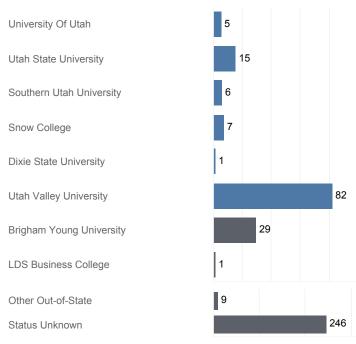

#### Fall 2016 Enrollments

May include individual student enrollments at multiple institutions.