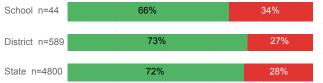

--|----------|--------|
| Number Enrolled Fall               | 110    | 1,378    | 13,374 |
| Avg. Fall Semester GPA             | 2.57   | 2.79     | 2.71   |
| % Pell Eligible                    | 34.5%  | 26.7%    | 32.0%  |
| % Returned Spring Semester         | 67.3%  | 76.3%    | 79.8%  |
| % with 30 Credits 1st Year         | 18.2%  | 27.9%    | 27.6%  |
| Avg. ACT Composite Score           | 22     | 23       | 22     |
| Took ACT Test                      | 110    | 1,374    | 13,255 |
| % ACT College Math Ready (≥ 22)    | 50.0%  | 56.0%    | 47.0%  |
| % ACT College English Ready (≥ 18) | 73.6%  | 79.6%    | 75.0%  |

## **College Performance Measures for USHE Students**

## Students Taking Math by Highest Level Attempted



## % Earning C or Higher in Remedial Math (≤ 1010)





## Students Taking English by Highest Level Attempted



## % Earning C or Higher in Remedial English (< 1000)



### % Earning C or Higher in College English (≥ 1010)