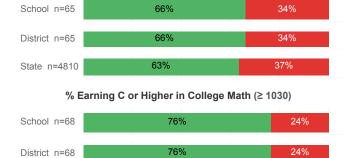

----|----------|--------|
| Number Enrolled Fall               | 187    | 187      | 13,374 |
| Avg. Fall Semester GPA             | 2.60   | 2.60     | 2.71   |
| % Pell Eligible                    | 32.6%  | 32.6%    | 32.0%  |
| % Returned Spring Semester         | 77.5%  | 77.5%    | 79.8%  |
| % with 30 Credits 1st Year         | 27.3%  | 27.3%    | 27.6%  |
| Avg. ACT Composite Score           | 22     | 22       | 22     |
| Took ACT Test                      | 185    | 186      | 13,255 |
| % ACT College Math Ready (≥ 22)    | 44.1%  | 44.1%    | 47.0%  |
| % ACT College English Ready (≥ 18) | 71.5%  | 71.5%    | 75.0%  |

## **College Performance Measures for USHE Students**

## Students Taking Math by Highest Level Attempted



## % Earning C or Higher in Remedial Math (≤ 1010)



## Students Taking English by Highest Level Attempted



## % Earning C or Higher in Remedial English (< 1000)



# % Earning C or Higher in College English (≥ 1010)



72%

State n=4800