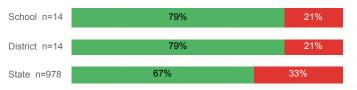

GPA             | 2.60   | 2.60     | 2.71   |
| % Pell Eligible                    | 32.6%  | 32.6%    | 32.0%  |
| % Returned Spring Semester         | 77.5%  | 77.5%    | 79.8%  |
| % with 30 Credits 1st Year         | 27.3%  | 27.3%    | 27.6%  |
| Avg. ACT Composite Score           | 22     | 22       | 22     |
| Took ACT Test                      | 185    | 186      | 13,255 |
| % ACT College Math Ready (≥ 22)    | 44.1%  | 44.1%    | 47.0%  |
| % ACT College English Ready (≥ 18) | 71.5%  | 71.5%    | 75.0%  |

## **College Performance Measures for USHE Students**

## Students Taking Math by Highest Level Attempted



## % Earning C or Higher in Remedial Math (≤ 1010)



## Students Taking English by Highest Level Attempted



## % Earning C or Higher in Remedial English (< 1000)



# % Earning C or Higher in College English (≥ 1010)



72%

State n=4800