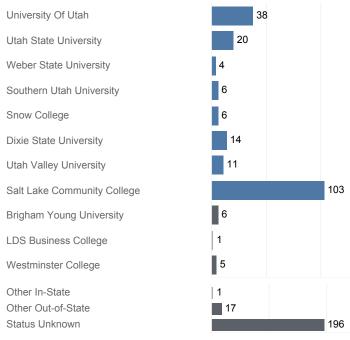

#### Fall 2016 Enrollments

May include individual student enrollments at multiple institutions.