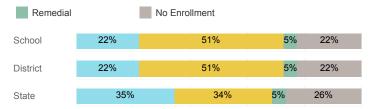

| 187    | 187      | 13,374 |
| Avg. Fall Semester GPA             | 2.60   | 2.60     | 2.71   |
| % Pell Eligible                    | 32.6%  | 32.6%    | 32.0%  |
| % Returned Spring Semester         | 77.5%  | 77.5%    | 79.8%  |
| % with 30 Credits 1st Year         | 27.3%  | 27.3%    | 27.6%  |
| Avg. ACT Composite Score           | 22     | 22       | 22     |
| Took ACT Test                      | 185    | 186      | 13,255 |
| % ACT College Math Ready (≥ 22)    | 44.1%  | 44.1%    | 47.0%  |
| % ACT College English Ready (≥ 18) | 71.5%  | 71.5%    | 75.0%  |

## **College Performance Measures for USHE Students**

## Students Taking Math by Highest Level Attempted



## % Earning C or Higher in Remedial Math (≤ 1010)



## Students Taking English by Highest Level Attempted



## % Earning C or Higher in Remedial English (< 1000)



# % Earning C or Higher in College English (≥ 1010)



72%

State n=4800