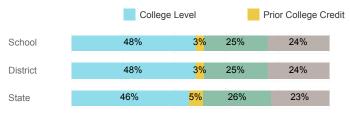

| State  |
|------------------------------------|--------|----------|--------|
| Number Enrolled Fall               | 187    | 187      | 13,374 |
| Avg. Fall Semester GPA             | 2.60   | 2.60     | 2.71   |
| % Pell Eligible                    | 32.6%  | 32.6%    | 32.0%  |
| % Returned Spring Semester         | 77.5%  | 77.5%    | 79.8%  |
| % with 30 Credits 1st Year         | 27.3%  | 27.3%    | 27.6%  |
| Avg. ACT Composite Score           | 22     | 22       | 22     |
| Took ACT Test                      | 185    | 186      | 13,255 |
| % ACT College Math Ready (≥ 22)    | 44.1%  | 44.1%    | 47.0%  |
| % ACT College English Ready (≥ 18) | 71.5%  | 71.5%    | 75.0%  |

## **College Performance Measures for USHE Students**

## Students Taking Math by Highest Level Attempted



## % Earning C or Higher in Remedial Math (≤ 1010)



## Students Taking English by Highest Level Attempted



## % Earning C or Higher in Remedial English (< 1000)



# % Earning C or Higher in College English (≥ 1010)



72%

State n=4800