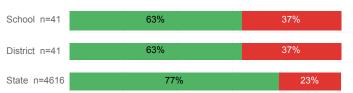

l Eligible                    | 32.6%  | 32.6%    | 32.0%  |
| % Returned Spring Semester         | 77.5%  | 77.5%    | 79.8%  |
| % with 30 Credits 1st Year         | 27.3%  | 27.3%    | 27.6%  |
| Avg. ACT Composite Score           | 22     | 22       | 22     |
| Took ACT Test                      | 185    | 186      | 13,255 |
| % ACT College Math Ready (≥ 22)    | 44.1%  | 44.1%    | 47.0%  |
| % ACT College English Ready (≥ 18) | 71.5%  | 71.5%    | 75.0%  |

## **College Performance Measures for USHE Students**

## Students Taking Math by Highest Level Attempted



## % Earning C or Higher in Remedial Math (≤ 1010)



## Students Taking English by Highest Level Attempted



## % Earning C or Higher in Remedial English (< 1000)



# % Earning C or Higher in College English (≥ 1010)



72%

State n=4800