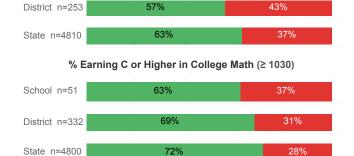

| Number Enrolled Fall               | 90     | 849      | 13,374 |
| Avg. Fall Semester GPA             | 2.80   | 2.59     | 2.71   |
| % Pell Eligible                    | 23.3%  | 35.9%    | 32.0%  |
| % Returned Spring Semester         | 87.8%  | 79.7%    | 79.8%  |
| % with 30 Credits 1st Year         | 34.4%  | 26.1%    | 27.6%  |
| Avg. ACT Composite Score           | 26     | 23       | 22     |
| Took ACT Test                      | 89     | 834      | 13,255 |
| % ACT College Math Ready (≥ 22)    | 78.9%  | 51.8%    | 47.0%  |
| % ACT College English Ready (≥ 18) | 90.0%  | 79.9%    | 75.0%  |

### **College Performance Measures for USHE Students**

## Students Taking Math by Highest Level Attempted



#### % Earning C or Higher in Remedial Math (≤ 1010)

36%

64%

School n=11



# Students Taking English by Highest Level Attempted



# % Earning C or Higher in Remedial English (< 1000)



# % Earning C or Higher in College English (≥ 1010)