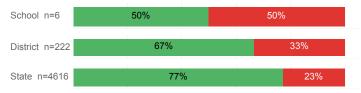

| 23.3%  | 35.9%    | 32.0%  |
| % Returned Spring Semester         | 87.8%  | 79.7%    | 79.8%  |
| % with 30 Credits 1st Year         | 34.4%  | 26.1%    | 27.6%  |
| Avg. ACT Composite Score           | 26     | 23       | 22     |
| Took ACT Test                      | 89     | 834      | 13,255 |
| % ACT College Math Ready (≥ 22)    | 78.9%  | 51.8%    | 47.0%  |
| % ACT College English Ready (≥ 18) | 90.0%  | 79.9%    | 75.0%  |

### **College Performance Measures for USHE Students**

## Students Taking Math by Highest Level Attempted



#### % Earning C or Higher in Remedial Math (≤ 1010)

36%

64%

School n=11



# Students Taking English by Highest Level Attempted



# % Earning C or Higher in Remedial English (< 1000)



# % Earning C or Higher in College English (≥ 1010)