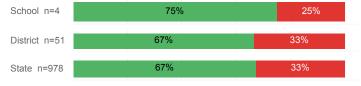

| 2.59     | 2.71   |
| % Pell Eligible                    | 23.3%  | 35.9%    | 32.0%  |
| % Returned Spring Semester         | 87.8%  | 79.7%    | 79.8%  |
| % with 30 Credits 1st Year         | 34.4%  | 26.1%    | 27.6%  |
| Avg. ACT Composite Score           | 26     | 23       | 22     |
| Took ACT Test                      | 89     | 834      | 13,255 |
| % ACT College Math Ready (≥ 22)    | 78.9%  | 51.8%    | 47.0%  |
| % ACT College English Ready (≥ 18) | 90.0%  | 79.9%    | 75.0%  |

### **College Performance Measures for USHE Students**

## Students Taking Math by Highest Level Attempted



#### % Earning C or Higher in Remedial Math (≤ 1010)

36%

64%

School n=11



# Students Taking English by Highest Level Attempted



# % Earning C or Higher in Remedial English (< 1000)



# % Earning C or Higher in College English (≥ 1010)