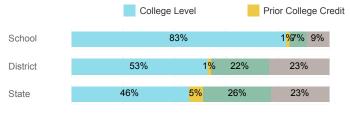

| State  |
|------------------------------------|--------|----------|--------|
| Number Enrolled Fall               | 90     | 849      | 13,374 |
| Avg. Fall Semester GPA             | 2.80   | 2.59     | 2.71   |
| % Pell Eligible                    | 23.3%  | 35.9%    | 32.0%  |
| % Returned Spring Semester         | 87.8%  | 79.7%    | 79.8%  |
| % with 30 Credits 1st Year         | 34.4%  | 26.1%    | 27.6%  |
| Avg. ACT Composite Score           | 26     | 23       | 22     |
| Took ACT Test                      | 89     | 834      | 13,255 |
| % ACT College Math Ready (≥ 22)    | 78.9%  | 51.8%    | 47.0%  |
| % ACT College English Ready (≥ 18) | 90.0%  | 79.9%    | 75.0%  |

### **College Performance Measures for USHE Students**

## Students Taking Math by Highest Level Attempted



#### % Earning C or Higher in Remedial Math (≤ 1010)

36%

64%

School n=11



# Students Taking English by Highest Level Attempted



# % Earning C or Higher in Remedial English (< 1000)



# % Earning C or Higher in College English (≥ 1010)