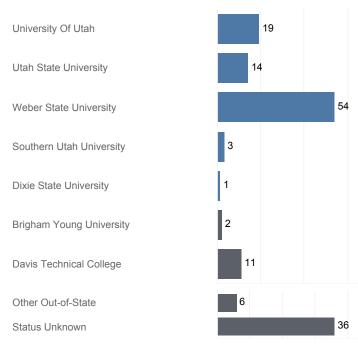

#### Fall 2016 Enrollments

May include individual student enrollments at multiple institutions.