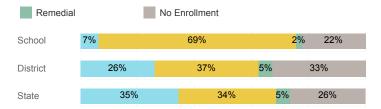

# % Earning C or Higher in Remedial English (< 1000)

# % Earning C or Higher in College English (≥ 1010)