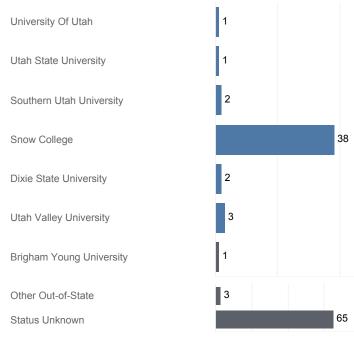

### Fall 2016 Enrollments

May include individual student enrollments at multiple institutions.