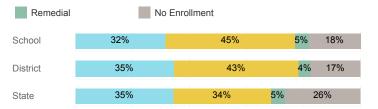

| 44     | 46       | 13,374 |
| Avg. Fall Semester GPA             | 2.60   | 2.61     | 2.71   |
| % Pell Eligible                    | 38.6%  | 41.3%    | 32.0%  |
| % Returned Spring Semester         | 81.8%  | 82.6%    | 79.8%  |
| % with 30 Credits 1st Year         | 34.1%  | 32.6%    | 27.6%  |
| Avg. ACT Composite Score           | 19     | 19       | 22     |
| Took ACT Test                      | 44     | 46       | 13,255 |
| % ACT College Math Ready (≥ 22)    | 25.0%  | 23.9%    | 47.0%  |
| % ACT College English Ready (≥ 18) | 63.6%  | 60.9%    | 75.0%  |

## **College Performance Measures for USHE Students**

## Students Taking Math by Highest Level Attempted



### % Earning C or Higher in Remedial Math (≤ 1010)





## Students Taking English by Highest Level Attempted



### % Earning C or Higher in Remedial English (< 1000)



# % Earning C or Higher in College English (≥ 1010)