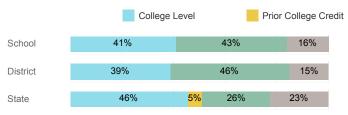

| State  |
|------------------------------------|--------|----------|--------|
| Number Enrolled Fall               | 44     | 46       | 13,374 |
| Avg. Fall Semester GPA             | 2.60   | 2.61     | 2.71   |
| % Pell Eligible                    | 38.6%  | 41.3%    | 32.0%  |
| % Returned Spring Semester         | 81.8%  | 82.6%    | 79.8%  |
| % with 30 Credits 1st Year         | 34.1%  | 32.6%    | 27.6%  |
| Avg. ACT Composite Score           | 19     | 19       | 22     |
| Took ACT Test                      | 44     | 46       | 13,255 |
| % ACT College Math Ready (≥ 22)    | 25.0%  | 23.9%    | 47.0%  |
| % ACT College English Ready (≥ 18) | 63.6%  | 60.9%    | 75.0%  |

## **College Performance Measures for USHE Students**

## Students Taking Math by Highest Level Attempted



### % Earning C or Higher in Remedial Math (≤ 1010)





## Students Taking English by Highest Level Attempted



### % Earning C or Higher in Remedial English (< 1000)



# % Earning C or Higher in College English (≥ 1010)