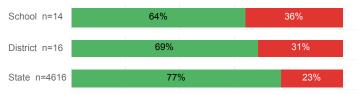

igible                    | 38.6%  | 41.3%    | 32.0%  |
| % Returned Spring Semester         | 81.8%  | 82.6%    | 79.8%  |
| % with 30 Credits 1st Year         | 34.1%  | 32.6%    | 27.6%  |
| Avg. ACT Composite Score           | 19     | 19       | 22     |
| Took ACT Test                      | 44     | 46       | 13,255 |
| % ACT College Math Ready (≥ 22)    | 25.0%  | 23.9%    | 47.0%  |
| % ACT College English Ready (≥ 18) | 63.6%  | 60.9%    | 75.0%  |

## **College Performance Measures for USHE Students**

## Students Taking Math by Highest Level Attempted



### % Earning C or Higher in Remedial Math (≤ 1010)





## Students Taking English by Highest Level Attempted



### % Earning C or Higher in Remedial English (< 1000)



# % Earning C or Higher in College English (≥ 1010)