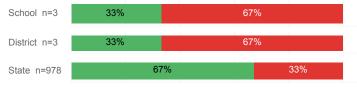

| 2.60   | 2.61     | 2.71   |
| % Pell Eligible                    | 38.6%  | 41.3%    | 32.0%  |
| % Returned Spring Semester         | 81.8%  | 82.6%    | 79.8%  |
| % with 30 Credits 1st Year         | 34.1%  | 32.6%    | 27.6%  |
| Avg. ACT Composite Score           | 19     | 19       | 22     |
| Took ACT Test                      | 44     | 46       | 13,255 |
| % ACT College Math Ready (≥ 22)    | 25.0%  | 23.9%    | 47.0%  |
| % ACT College English Ready (≥ 18) | 63.6%  | 60.9%    | 75.0%  |

## **College Performance Measures for USHE Students**

## Students Taking Math by Highest Level Attempted



### % Earning C or Higher in Remedial Math (≤ 1010)





## Students Taking English by Highest Level Attempted



### % Earning C or Higher in Remedial English (< 1000)



# % Earning C or Higher in College English (≥ 1010)