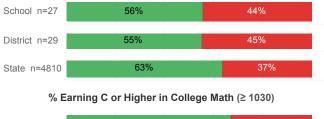

---|----------|--------|
| Number Enrolled Fall               | 44     | 46       | 13,374 |
| Avg. Fall Semester GPA             | 2.60   | 2.61     | 2.71   |
| % Pell Eligible                    | 38.6%  | 41.3%    | 32.0%  |
| % Returned Spring Semester         | 81.8%  | 82.6%    | 79.8%  |
| % with 30 Credits 1st Year         | 34.1%  | 32.6%    | 27.6%  |
| Avg. ACT Composite Score           | 19     | 19       | 22     |
| Took ACT Test                      | 44     | 46       | 13,255 |
| % ACT College Math Ready (≥ 22)    | 25.0%  | 23.9%    | 47.0%  |
| % ACT College English Ready (≥ 18) | 63.6%  | 60.9%    | 75.0%  |

## **College Performance Measures for USHE Students**

## Students Taking Math by Highest Level Attempted



### % Earning C or Higher in Remedial Math (≤ 1010)





## Students Taking English by Highest Level Attempted



### % Earning C or Higher in Remedial English (< 1000)



# % Earning C or Higher in College English (≥ 1010)