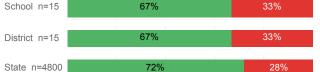

-|----------|--------|
| Number Enrolled Fall               | 44     | 46       | 13,374 |
| Avg. Fall Semester GPA             | 2.60   | 2.61     | 2.71   |
| % Pell Eligible                    | 38.6%  | 41.3%    | 32.0%  |
| % Returned Spring Semester         | 81.8%  | 82.6%    | 79.8%  |
| % with 30 Credits 1st Year         | 34.1%  | 32.6%    | 27.6%  |
| Avg. ACT Composite Score           | 19     | 19       | 22     |
| Took ACT Test                      | 44     | 46       | 13,255 |
| % ACT College Math Ready (≥ 22)    | 25.0%  | 23.9%    | 47.0%  |
| % ACT College English Ready (≥ 18) | 63.6%  | 60.9%    | 75.0%  |

## **College Performance Measures for USHE Students**

## Students Taking Math by Highest Level Attempted



### % Earning C or Higher in Remedial Math (≤ 1010)





## Students Taking English by Highest Level Attempted



### % Earning C or Higher in Remedial English (< 1000)



# % Earning C or Higher in College English (≥ 1010)