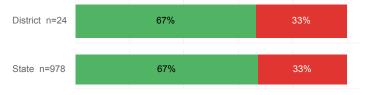

| Avg. Fall Semester GPA             | 2.31     | 2.71   |
| % Pell Eligible                    | 52.7%    | 32.0%  |
| % Returned Spring Semester         | 77.1%    | 79.8%  |
| % with 30 Credits 1st Year         | 17.6%    | 27.6%  |
| Avg. ACT Composite Score           | 20       | 22     |
| Took ACT Test                      | 203      | 13,255 |
| % ACT College Math Ready (≥ 22)    | 24.1%    | 47.0%  |
| % ACT College English Ready (≥ 18) | 58.6%    | 75.0%  |

## **College Performance Measures for USHE Students**

# Students Taking Math by Highest Level Attempted



# % Earning C or Higher in Remedial Math (≤ 1010)



### % Earning C or Higher in College Math (≥ 1030)



# Students Taking English by Highest Level Attempted



### % Earning C or Higher in Remedial English (< 1000)



### % Earning C or Higher in College English (≥ 1010)