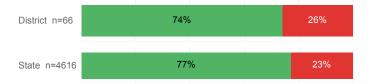

|
| % Pell Eligible                    | 52.7%    | 32.0%  |
| % Returned Spring Semester         | 77.1%    | 79.8%  |
| % with 30 Credits 1st Year         | 17.6%    | 27.6%  |
| Avg. ACT Composite Score           | 20       | 22     |
| Took ACT Test                      | 203      | 13,255 |
| % ACT College Math Ready (≥ 22)    | 24.1%    | 47.0%  |
| % ACT College English Ready (≥ 18) | 58.6%    | 75.0%  |

## **College Performance Measures for USHE Students**

# Students Taking Math by Highest Level Attempted



# % Earning C or Higher in Remedial Math (≤ 1010)



### % Earning C or Higher in College Math (≥ 1030)



# Students Taking English by Highest Level Attempted



### % Earning C or Higher in Remedial English (< 1000)



### % Earning C or Higher in College English (≥ 1010)