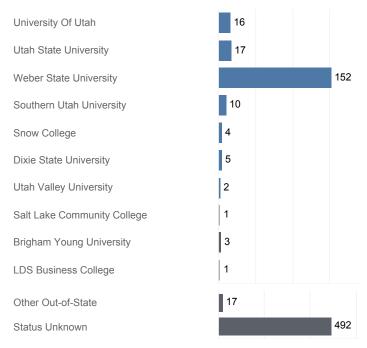

### Fall 2016 Enrollments

May include individual student enrollments at multiple institutions.