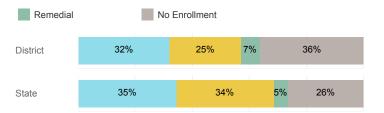

Number Enrolled Fall               | 205      | 13,374 |
| Avg. Fall Semester GPA             | 2.31     | 2.71   |
| % Pell Eligible                    | 52.7%    | 32.0%  |
| % Returned Spring Semester         | 77.1%    | 79.8%  |
| % with 30 Credits 1st Year         | 17.6%    | 27.6%  |
| Avg. ACT Composite Score           | 20       | 22     |
| Took ACT Test                      | 203      | 13,255 |
| % ACT College Math Ready (≥ 22)    | 24.1%    | 47.0%  |
| % ACT College English Ready (≥ 18) | 58.6%    | 75.0%  |

## **College Performance Measures for USHE Students**

# Students Taking Math by Highest Level Attempted



# % Earning C or Higher in Remedial Math (≤ 1010)



### % Earning C or Higher in College Math (≥ 1030)



# Students Taking English by Highest Level Attempted



### % Earning C or Higher in Remedial English (< 1000)



### % Earning C or Higher in College English (≥ 1010)