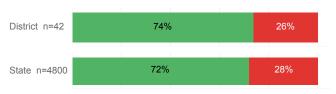

---------------------------------|----------|--------|
| Number Enrolled Fall               | 205      | 13,374 |
| Avg. Fall Semester GPA             | 2.31     | 2.71   |
| % Pell Eligible                    | 52.7%    | 32.0%  |
| % Returned Spring Semester         | 77.1%    | 79.8%  |
| % with 30 Credits 1st Year         | 17.6%    | 27.6%  |
| Avg. ACT Composite Score           | 20       | 22     |
| Took ACT Test                      | 203      | 13,255 |
| % ACT College Math Ready (≥ 22)    | 24.1%    | 47.0%  |
| % ACT College English Ready (≥ 18) | 58.6%    | 75.0%  |

## **College Performance Measures for USHE Students**

# Students Taking Math by Highest Level Attempted



# % Earning C or Higher in Remedial Math (≤ 1010)



### % Earning C or Higher in College Math (≥ 1030)



# Students Taking English by Highest Level Attempted



### % Earning C or Higher in Remedial English (< 1000)



### % Earning C or Higher in College English (≥ 1010)