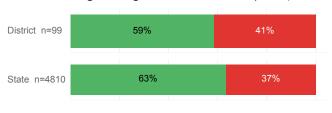

| District | State  |
|------------------------------------|----------|--------|
| Number Enrolled Fall               | 205      | 13,374 |
| Avg. Fall Semester GPA             | 2.31     | 2.71   |
| % Pell Eligible                    | 52.7%    | 32.0%  |
| % Returned Spring Semester         | 77.1%    | 79.8%  |
| % with 30 Credits 1st Year         | 17.6%    | 27.6%  |
| Avg. ACT Composite Score           | 20       | 22     |
| Took ACT Test                      | 203      | 13,255 |
| % ACT College Math Ready (≥ 22)    | 24.1%    | 47.0%  |
| % ACT College English Ready (≥ 18) | 58.6%    | 75.0%  |

## **College Performance Measures for USHE Students**

# Students Taking Math by Highest Level Attempted



# % Earning C or Higher in Remedial Math (≤ 1010)



### % Earning C or Higher in College Math (≥ 1030)



# Students Taking English by Highest Level Attempted



### % Earning C or Higher in Remedial English (< 1000)



### % Earning C or Higher in College English (≥ 1010)