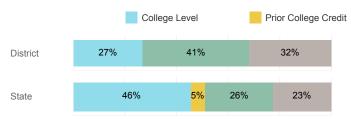

1.7%  |

#### **USHE Student Information**

|                                    | District | State  |
|------------------------------------|----------|--------|
| Number Enrolled Fall               | 205      | 13,374 |
| Avg. Fall Semester GPA             | 2.31     | 2.71   |
| % Pell Eligible                    | 52.7%    | 32.0%  |
| % Returned Spring Semester         | 77.1%    | 79.8%  |
| % with 30 Credits 1st Year         | 17.6%    | 27.6%  |
| Avg. ACT Composite Score           | 20       | 22     |
| Took ACT Test                      | 203      | 13,255 |
| % ACT College Math Ready (≥ 22)    | 24.1%    | 47.0%  |
| % ACT College English Ready (≥ 18) | 58.6%    | 75.0%  |

## **College Performance Measures for USHE Students**

# Students Taking Math by Highest Level Attempted



# % Earning C or Higher in Remedial Math (≤ 1010)



### % Earning C or Higher in College Math (≥ 1030)



# Students Taking English by Highest Level Attempted



### % Earning C or Higher in Remedial English (< 1000)



### % Earning C or Higher in College English (≥ 1010)