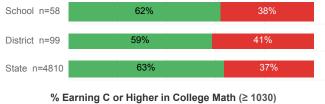

----|----------|--------|
| Number Enrolled Fall               | 109    | 205      | 13,374 |
| Avg. Fall Semester GPA             | 2.55   | 2.31     | 2.71   |
| % Pell Eligible                    | 47.7%  | 52.7%    | 32.0%  |
| % Returned Spring Semester         | 82.6%  | 77.1%    | 79.8%  |
| % with 30 Credits 1st Year         | 22.9%  | 17.6%    | 27.6%  |
| Avg. ACT Composite Score           | 20     | 20       | 22     |
| Took ACT Test                      | 109    | 203      | 13,255 |
| % ACT College Math Ready (≥ 22)    | 24.8%  | 24.1%    | 47.0%  |
| % ACT College English Ready (≥ 18) | 58.7%  | 58.6%    | 75.0%  |

## **College Performance Measures for USHE Students**

## Students Taking Math by Highest Level Attempted



## % Earning C or Higher in Remedial Math (≤ 1010)





## Students Taking English by Highest Level Attempted



## % Earning C or Higher in Remedial English (< 1000)



# % Earning C or Higher in College English (≥ 1010)