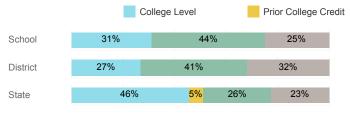

| State  |
|------------------------------------|--------|----------|--------|
| Number Enrolled Fall               | 109    | 205      | 13,374 |
| Avg. Fall Semester GPA             | 2.55   | 2.31     | 2.71   |
| % Pell Eligible                    | 47.7%  | 52.7%    | 32.0%  |
| % Returned Spring Semester         | 82.6%  | 77.1%    | 79.8%  |
| % with 30 Credits 1st Year         | 22.9%  | 17.6%    | 27.6%  |
| Avg. ACT Composite Score           | 20     | 20       | 22     |
| Took ACT Test                      | 109    | 203      | 13,255 |
| % ACT College Math Ready (≥ 22)    | 24.8%  | 24.1%    | 47.0%  |
| % ACT College English Ready (≥ 18) | 58.7%  | 58.6%    | 75.0%  |

## **College Performance Measures for USHE Students**

## Students Taking Math by Highest Level Attempted



## % Earning C or Higher in Remedial Math (≤ 1010)





## Students Taking English by Highest Level Attempted



## % Earning C or Higher in Remedial English (< 1000)



# % Earning C or Higher in College English (≥ 1010)