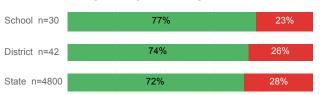

--|----------|--------|
| Number Enrolled Fall               | 109    | 205      | 13,374 |
| Avg. Fall Semester GPA             | 2.55   | 2.31     | 2.71   |
| % Pell Eligible                    | 47.7%  | 52.7%    | 32.0%  |
| % Returned Spring Semester         | 82.6%  | 77.1%    | 79.8%  |
| % with 30 Credits 1st Year         | 22.9%  | 17.6%    | 27.6%  |
| Avg. ACT Composite Score           | 20     | 20       | 22     |
| Took ACT Test                      | 109    | 203      | 13,255 |
| % ACT College Math Ready (≥ 22)    | 24.8%  | 24.1%    | 47.0%  |
| % ACT College English Ready (≥ 18) | 58.7%  | 58.6%    | 75.0%  |

## **College Performance Measures for USHE Students**

## Students Taking Math by Highest Level Attempted



## % Earning C or Higher in Remedial Math (≤ 1010)





## Students Taking English by Highest Level Attempted



## % Earning C or Higher in Remedial English (< 1000)



# % Earning C or Higher in College English (≥ 1010)