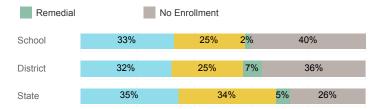

| 109    | 205      | 13,374 |
| Avg. Fall Semester GPA             | 2.55   | 2.31     | 2.71   |
| % Pell Eligible                    | 47.7%  | 52.7%    | 32.0%  |
| % Returned Spring Semester         | 82.6%  | 77.1%    | 79.8%  |
| % with 30 Credits 1st Year         | 22.9%  | 17.6%    | 27.6%  |
| Avg. ACT Composite Score           | 20     | 20       | 22     |
| Took ACT Test                      | 109    | 203      | 13,255 |
| % ACT College Math Ready (≥ 22)    | 24.8%  | 24.1%    | 47.0%  |
| % ACT College English Ready (≥ 18) | 58.7%  | 58.6%    | 75.0%  |

## **College Performance Measures for USHE Students**

## Students Taking Math by Highest Level Attempted



## % Earning C or Higher in Remedial Math (≤ 1010)





## Students Taking English by Highest Level Attempted



## % Earning C or Higher in Remedial English (< 1000)



# % Earning C or Higher in College English (≥ 1010)