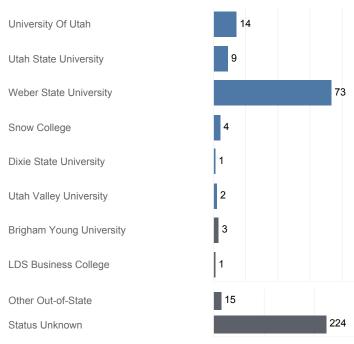

#### Fall 2016 Enrollments

May include individual student enrollments at multiple institutions.