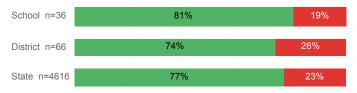

Eligible                    | 47.7%  | 52.7%    | 32.0%  |
| % Returned Spring Semester         | 82.6%  | 77.1%    | 79.8%  |
| % with 30 Credits 1st Year         | 22.9%  | 17.6%    | 27.6%  |
| Avg. ACT Composite Score           | 20     | 20       | 22     |
| Took ACT Test                      | 109    | 203      | 13,255 |
| % ACT College Math Ready (≥ 22)    | 24.8%  | 24.1%    | 47.0%  |
| % ACT College English Ready (≥ 18) | 58.7%  | 58.6%    | 75.0%  |

## **College Performance Measures for USHE Students**

## Students Taking Math by Highest Level Attempted



## % Earning C or Higher in Remedial Math (≤ 1010)





## Students Taking English by Highest Level Attempted



## % Earning C or Higher in Remedial English (< 1000)



# % Earning C or Higher in College English (≥ 1010)