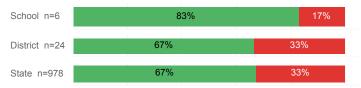

PA             | 2.55   | 2.31     | 2.71   |
| % Pell Eligible                    | 47.7%  | 52.7%    | 32.0%  |
| % Returned Spring Semester         | 82.6%  | 77.1%    | 79.8%  |
| % with 30 Credits 1st Year         | 22.9%  | 17.6%    | 27.6%  |
| Avg. ACT Composite Score           | 20     | 20       | 22     |
| Took ACT Test                      | 109    | 203      | 13,255 |
| % ACT College Math Ready (≥ 22)    | 24.8%  | 24.1%    | 47.0%  |
| % ACT College English Ready (≥ 18) | 58.7%  | 58.6%    | 75.0%  |

## **College Performance Measures for USHE Students**

## Students Taking Math by Highest Level Attempted



## % Earning C or Higher in Remedial Math (≤ 1010)





## Students Taking English by Highest Level Attempted



## % Earning C or Higher in Remedial English (< 1000)



# % Earning C or Higher in College English (≥ 1010)