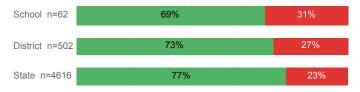

|
| % Returned Spring Semester         | 85.9%  | 82.7%    | 79.8%  |
| % with 30 Credits 1st Year         | 25.1%  | 20.7%    | 27.6%  |
| Avg. ACT Composite Score           | 22     | 21       | 22     |
| Took ACT Test                      | 195    | 1,398    | 13,255 |
| % ACT College Math Ready (≥ 22)    | 48.5%  | 36.6%    | 47.0%  |
| % ACT College English Ready (≥ 18) | 79.3%  | 64.4%    | 75.0%  |

### **College Performance Measures for USHE Students**

### Students Taking Math by Highest Level Attempted



## % Earning C or Higher in Remedial Math (≤ 1010)



#### % Earning C or Higher in College Math (≥ 1030)



## Students Taking English by Highest Level Attempted



## % Earning C or Higher in Remedial English (< 1000)



## % Earning C or Higher in College English (≥ 1010)