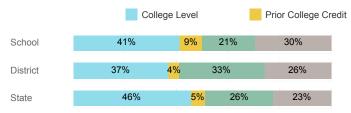

State  |
|------------------------------------|--------|----------|--------|
| Number Enrolled Fall               | 199    | 1,427    | 13,374 |
| Avg. Fall Semester GPA             | 2.90   | 2.57     | 2.71   |
| % Pell Eligible                    | 24.6%  | 44.0%    | 32.0%  |
| % Returned Spring Semester         | 85.9%  | 82.7%    | 79.8%  |
| % with 30 Credits 1st Year         | 25.1%  | 20.7%    | 27.6%  |
| Avg. ACT Composite Score           | 22     | 21       | 22     |
| Took ACT Test                      | 195    | 1,398    | 13,255 |
| % ACT College Math Ready (≥ 22)    | 48.5%  | 36.6%    | 47.0%  |
| % ACT College English Ready (≥ 18) | 79.3%  | 64.4%    | 75.0%  |

### **College Performance Measures for USHE Students**

### Students Taking Math by Highest Level Attempted



## % Earning C or Higher in Remedial Math (≤ 1010)



#### % Earning C or Higher in College Math (≥ 1030)



## Students Taking English by Highest Level Attempted



## % Earning C or Higher in Remedial English (< 1000)



## % Earning C or Higher in College English (≥ 1010)