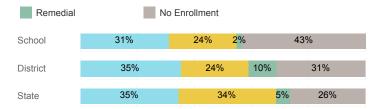

GPA             | 2.90   | 2.57     | 2.71   |
| % Pell Eligible                    | 24.6%  | 44.0%    | 32.0%  |
| % Returned Spring Semester         | 85.9%  | 82.7%    | 79.8%  |
| % with 30 Credits 1st Year         | 25.1%  | 20.7%    | 27.6%  |
| Avg. ACT Composite Score           | 22     | 21       | 22     |
| Took ACT Test                      | 195    | 1,398    | 13,255 |
| % ACT College Math Ready (≥ 22)    | 48.5%  | 36.6%    | 47.0%  |
| % ACT College English Ready (≥ 18) | 79.3%  | 64.4%    | 75.0%  |

### **College Performance Measures for USHE Students**

### Students Taking Math by Highest Level Attempted



## % Earning C or Higher in Remedial Math (≤ 1010)



#### % Earning C or Higher in College Math (≥ 1030)



## Students Taking English by Highest Level Attempted



## % Earning C or Higher in Remedial English (< 1000)



## % Earning C or Higher in College English (≥ 1010)