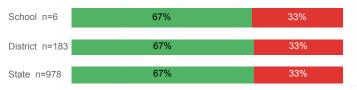

Eligible                    | 24.6%  | 44.0%    | 32.0%  |
| % Returned Spring Semester         | 85.9%  | 82.7%    | 79.8%  |
| % with 30 Credits 1st Year         | 25.1%  | 20.7%    | 27.6%  |
| Avg. ACT Composite Score           | 22     | 21       | 22     |
| Took ACT Test                      | 195    | 1,398    | 13,255 |
| % ACT College Math Ready (≥ 22)    | 48.5%  | 36.6%    | 47.0%  |
| % ACT College English Ready (≥ 18) | 79.3%  | 64.4%    | 75.0%  |

### **College Performance Measures for USHE Students**

### Students Taking Math by Highest Level Attempted



## % Earning C or Higher in Remedial Math (≤ 1010)



#### % Earning C or Higher in College Math (≥ 1030)



## Students Taking English by Highest Level Attempted



## % Earning C or Higher in Remedial English (< 1000)



## % Earning C or Higher in College English (≥ 1010)