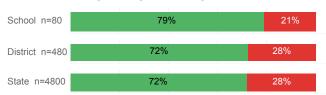

| 199    | 1,427    | 13,374 |
| Avg. Fall Semester GPA             | 2.90   | 2.57     | 2.71   |
| % Pell Eligible                    | 24.6%  | 44.0%    | 32.0%  |
| % Returned Spring Semester         | 85.9%  | 82.7%    | 79.8%  |
| % with 30 Credits 1st Year         | 25.1%  | 20.7%    | 27.6%  |
| Avg. ACT Composite Score           | 22     | 21       | 22     |
| Took ACT Test                      | 195    | 1,398    | 13,255 |
| % ACT College Math Ready (≥ 22)    | 48.5%  | 36.6%    | 47.0%  |
| % ACT College English Ready (≥ 18) | 79.3%  | 64.4%    | 75.0%  |

### **College Performance Measures for USHE Students**

### Students Taking Math by Highest Level Attempted



## % Earning C or Higher in Remedial Math (≤ 1010)



#### % Earning C or Higher in College Math (≥ 1030)



## Students Taking English by Highest Level Attempted



## % Earning C or Higher in Remedial English (< 1000)



## % Earning C or Higher in College English (≥ 1010)