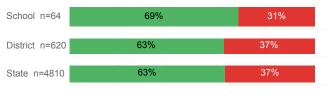

--|----------|--------|
| Number Enrolled Fall               | 199    | 1,427    | 13,374 |
| Avg. Fall Semester GPA             | 2.90   | 2.57     | 2.71   |
| % Pell Eligible                    | 24.6%  | 44.0%    | 32.0%  |
| % Returned Spring Semester         | 85.9%  | 82.7%    | 79.8%  |
| % with 30 Credits 1st Year         | 25.1%  | 20.7%    | 27.6%  |
| Avg. ACT Composite Score           | 22     | 21       | 22     |
| Took ACT Test                      | 195    | 1,398    | 13,255 |
| % ACT College Math Ready (≥ 22)    | 48.5%  | 36.6%    | 47.0%  |
| % ACT College English Ready (≥ 18) | 79.3%  | 64.4%    | 75.0%  |

### **College Performance Measures for USHE Students**

### Students Taking Math by Highest Level Attempted



## % Earning C or Higher in Remedial Math (≤ 1010)



#### % Earning C or Higher in College Math (≥ 1030)



## Students Taking English by Highest Level Attempted



## % Earning C or Higher in Remedial English (< 1000)



## % Earning C or Higher in College English (≥ 1010)