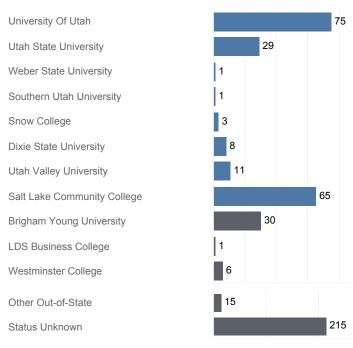

#### Fall 2016 Enrollments

May include individual student enrollments at multiple institutions.