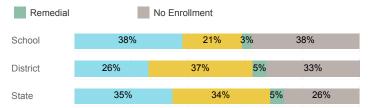

ng Semester         | 82.8%  | 79.7%    | 79.8%  |
| % with 30 Credits 1st Year         | 24.1%  | 26.1%    | 27.6%  |
| Avg. ACT Composite Score           | 22     | 23       | 22     |
| Took ACT Test                      | 27     | 834      | 13,255 |
| % ACT College Math Ready (≥ 22)    | 25.9%  | 51.8%    | 47.0%  |
| % ACT College English Ready (≥ 18) | 92.6%  | 79.9%    | 75.0%  |

# **College Performance Measures for USHE Students**

# Students Taking Math by Highest Level Attempted



### % Earning C or Higher in Remedial Math (≤ 1010)



# For additional information regarding this report, its source data, and the reported measures, please consult the accompanying data definitions.

69%

72%

28%

District n=332

State n=4800

# Students Taking English by Highest Level Attempted



### % Earning C or Higher in Remedial English (< 1000)



# % Earning C or Higher in College English (≥ 1010)