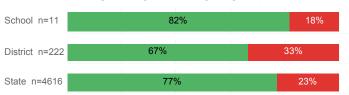

### % Earning C or Higher in Remedial English (< 1000)

# % Earning C or Higher in College English (≥ 1010)