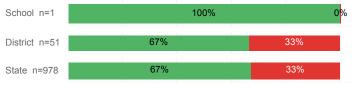

### % Earning C or Higher in Remedial Math (≤ 1010)

# For additional information regarding this report, its source data, and the reported measures, please consult the accompanying data definitions.

69%

72%

28%

District n=332

State n=4800