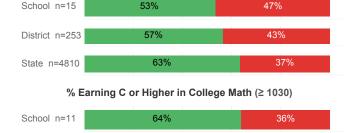

### % Earning C or Higher in Remedial Math (≤ 1010)

# For additional information regarding this report, its source data, and the reported measures, please consult the accompanying data definitions.

69%

72%

28%

District n=332

State n=4800