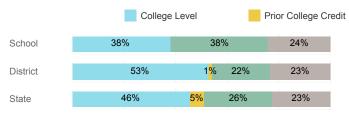

ct | State  |
|------------------------------------|--------|----------|--------|
| Number Enrolled Fall               | 29     | 849      | 13,374 |
| Avg. Fall Semester GPA             | 2.95   | 2.59     | 2.71   |
| % Pell Eligible                    | 17.2%  | 35.9%    | 32.0%  |
| % Returned Spring Semester         | 82.8%  | 79.7%    | 79.8%  |
| % with 30 Credits 1st Year         | 24.1%  | 26.1%    | 27.6%  |
| Avg. ACT Composite Score           | 22     | 23       | 22     |
| Took ACT Test                      | 27     | 834      | 13,255 |
| % ACT College Math Ready (≥ 22)    | 25.9%  | 51.8%    | 47.0%  |
| % ACT College English Ready (≥ 18) | 92.6%  | 79.9%    | 75.0%  |

# **College Performance Measures for USHE Students**

# Students Taking Math by Highest Level Attempted



### % Earning C or Higher in Remedial Math (≤ 1010)



# For additional information regarding this report, its source data, and the reported measures, please consult the accompanying data definitions.

69%

72%

28%

District n=332

State n=4800

# Students Taking English by Highest Level Attempted



### % Earning C or Higher in Remedial English (< 1000)



# % Earning C or Higher in College English (≥ 1010)