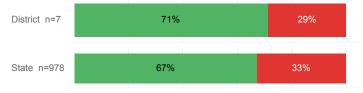

Avg. Fall Semester GPA             | 2.88     | 2.71   |
| % Pell Eligible                    | 21.5%    | 32.0%  |
| % Returned Spring Semester         | 89.2%    | 79.8%  |
| % with 30 Credits 1st Year         | 36.2%    | 27.6%  |
| Avg. ACT Composite Score           | 23       | 22     |
| Took ACT Test                      | 129      | 13,255 |
| % ACT College Math Ready (≥ 22)    | 58.9%    | 47.0%  |
| % ACT College English Ready (≥ 18) | 82.9%    | 75.0%  |

## **College Performance Measures for USHE Students**

# Students Taking Math by Highest Level Attempted



#### % Earning C or Higher in Remedial Math (≤ 1010)



#### % Earning C or Higher in College Math (≥ 1030)



# Students Taking English by Highest Level Attempted



# % Earning C or Higher in Remedial English (< 1000)



## % Earning C or Higher in College English (≥ 1010)