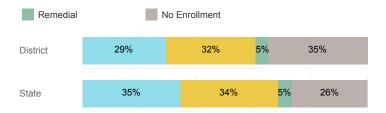

ber Enrolled Fall               | 130      | 13,374 |
| Avg. Fall Semester GPA             | 2.88     | 2.71   |
| % Pell Eligible                    | 21.5%    | 32.0%  |
| % Returned Spring Semester         | 89.2%    | 79.8%  |
| % with 30 Credits 1st Year         | 36.2%    | 27.6%  |
| Avg. ACT Composite Score           | 23       | 22     |
| Took ACT Test                      | 129      | 13,255 |
| % ACT College Math Ready (≥ 22)    | 58.9%    | 47.0%  |
| % ACT College English Ready (≥ 18) | 82.9%    | 75.0%  |

## **College Performance Measures for USHE Students**

# Students Taking Math by Highest Level Attempted



#### % Earning C or Higher in Remedial Math (≤ 1010)



#### % Earning C or Higher in College Math (≥ 1030)



# Students Taking English by Highest Level Attempted



# % Earning C or Higher in Remedial English (< 1000)



## % Earning C or Higher in College English (≥ 1010)