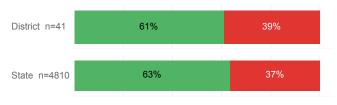

| District | State  |
|------------------------------------|----------|--------|
| Number Enrolled Fall               | 130      | 13,374 |
| Avg. Fall Semester GPA             | 2.88     | 2.71   |
| % Pell Eligible                    | 21.5%    | 32.0%  |
| % Returned Spring Semester         | 89.2%    | 79.8%  |
| % with 30 Credits 1st Year         | 36.2%    | 27.6%  |
| Avg. ACT Composite Score           | 23       | 22     |
| Took ACT Test                      | 129      | 13,255 |
| % ACT College Math Ready (≥ 22)    | 58.9%    | 47.0%  |
| % ACT College English Ready (≥ 18) | 82.9%    | 75.0%  |

## **College Performance Measures for USHE Students**

# Students Taking Math by Highest Level Attempted



#### % Earning C or Higher in Remedial Math (≤ 1010)



#### % Earning C or Higher in College Math (≥ 1030)



# Students Taking English by Highest Level Attempted



# % Earning C or Higher in Remedial English (< 1000)



## % Earning C or Higher in College English (≥ 1010)