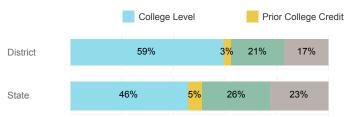

1.7%  |

#### **USHE Student Information**

|                                    | District | State  |
|------------------------------------|----------|--------|
| Number Enrolled Fall               | 130      | 13,374 |
| Avg. Fall Semester GPA             | 2.88     | 2.71   |
| % Pell Eligible                    | 21.5%    | 32.0%  |
| % Returned Spring Semester         | 89.2%    | 79.8%  |
| % with 30 Credits 1st Year         | 36.2%    | 27.6%  |
| Avg. ACT Composite Score           | 23       | 22     |
| Took ACT Test                      | 129      | 13,255 |
| % ACT College Math Ready (≥ 22)    | 58.9%    | 47.0%  |
| % ACT College English Ready (≥ 18) | 82.9%    | 75.0%  |

## **College Performance Measures for USHE Students**

# Students Taking Math by Highest Level Attempted



#### % Earning C or Higher in Remedial Math (≤ 1010)



#### % Earning C or Higher in College Math (≥ 1030)



# Students Taking English by Highest Level Attempted



# % Earning C or Higher in Remedial English (< 1000)



## % Earning C or Higher in College English (≥ 1010)