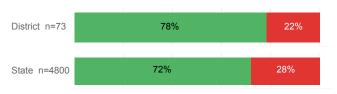

-----------------------------|----------|--------|
| Number Enrolled Fall               | 130      | 13,374 |
| Avg. Fall Semester GPA             | 2.88     | 2.71   |
| % Pell Eligible                    | 21.5%    | 32.0%  |
| % Returned Spring Semester         | 89.2%    | 79.8%  |
| % with 30 Credits 1st Year         | 36.2%    | 27.6%  |
| Avg. ACT Composite Score           | 23       | 22     |
| Took ACT Test                      | 129      | 13,255 |
| % ACT College Math Ready (≥ 22)    | 58.9%    | 47.0%  |
| % ACT College English Ready (≥ 18) | 82.9%    | 75.0%  |

## **College Performance Measures for USHE Students**

# Students Taking Math by Highest Level Attempted



#### % Earning C or Higher in Remedial Math (≤ 1010)



#### % Earning C or Higher in College Math (≥ 1030)



# Students Taking English by Highest Level Attempted



# % Earning C or Higher in Remedial English (< 1000)



## % Earning C or Higher in College English (≥ 1010)