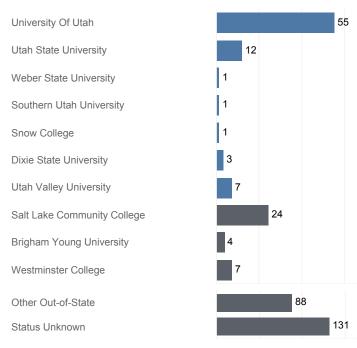

#### Fall 2016 Enrollments

May include individual student enrollments at multiple institutions.