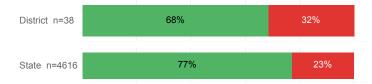

| % Pell Eligible                    | 21.5%    | 32.0%  |
| % Returned Spring Semester         | 89.2%    | 79.8%  |
| % with 30 Credits 1st Year         | 36.2%    | 27.6%  |
| Avg. ACT Composite Score           | 23       | 22     |
| Took ACT Test                      | 129      | 13,255 |
| % ACT College Math Ready (≥ 22)    | 58.9%    | 47.0%  |
| % ACT College English Ready (≥ 18) | 82.9%    | 75.0%  |

## **College Performance Measures for USHE Students**

# Students Taking Math by Highest Level Attempted



#### % Earning C or Higher in Remedial Math (≤ 1010)



#### % Earning C or Higher in College Math (≥ 1030)



# Students Taking English by Highest Level Attempted



# % Earning C or Higher in Remedial English (< 1000)



## % Earning C or Higher in College English (≥ 1010)