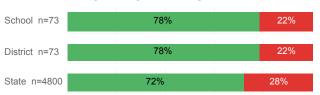

---|----------|--------|
| Number Enrolled Fall               | 130    | 130      | 13,374 |
| Avg. Fall Semester GPA             | 2.88   | 2.88     | 2.71   |
| % Pell Eligible                    | 21.5%  | 21.5%    | 32.0%  |
| % Returned Spring Semester         | 89.2%  | 89.2%    | 79.8%  |
| % with 30 Credits 1st Year         | 36.2%  | 36.2%    | 27.6%  |
| Avg. ACT Composite Score           | 23     | 23       | 22     |
| Took ACT Test                      | 126    | 129      | 13,255 |
| % ACT College Math Ready (≥ 22)    | 58.9%  | 58.9%    | 47.0%  |
| % ACT College English Ready (≥ 18) | 82.9%  | 82.9%    | 75.0%  |

# **College Performance Measures for USHE Students**

# Students Taking Math by Highest Level Attempted



### % Earning C or Higher in Remedial Math (≤ 1010)





# Students Taking English by Highest Level Attempted



# % Earning C or Higher in Remedial English (< 1000)



#### % Earning C or Higher in College English (≥ 1010)