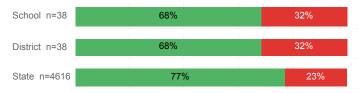

Eligible                    | 21.5%  | 21.5%    | 32.0%  |
| % Returned Spring Semester         | 89.2%  | 89.2%    | 79.8%  |
| % with 30 Credits 1st Year         | 36.2%  | 36.2%    | 27.6%  |
| Avg. ACT Composite Score           | 23     | 23       | 22     |
| Took ACT Test                      | 126    | 129      | 13,255 |
| % ACT College Math Ready (≥ 22)    | 58.9%  | 58.9%    | 47.0%  |
| % ACT College English Ready (≥ 18) | 82.9%  | 82.9%    | 75.0%  |

# **College Performance Measures for USHE Students**

# Students Taking Math by Highest Level Attempted



### % Earning C or Higher in Remedial Math (≤ 1010)





# Students Taking English by Highest Level Attempted



# % Earning C or Higher in Remedial English (< 1000)



#### % Earning C or Higher in College English (≥ 1010)