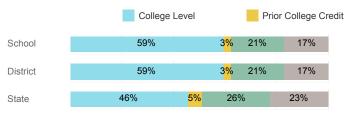

ct | State  |
|------------------------------------|--------|----------|--------|
| Number Enrolled Fall               | 130    | 130      | 13,374 |
| Avg. Fall Semester GPA             | 2.88   | 2.88     | 2.71   |
| % Pell Eligible                    | 21.5%  | 21.5%    | 32.0%  |
| % Returned Spring Semester         | 89.2%  | 89.2%    | 79.8%  |
| % with 30 Credits 1st Year         | 36.2%  | 36.2%    | 27.6%  |
| Avg. ACT Composite Score           | 23     | 23       | 22     |
| Took ACT Test                      | 126    | 129      | 13,255 |
| % ACT College Math Ready (≥ 22)    | 58.9%  | 58.9%    | 47.0%  |
| % ACT College English Ready (≥ 18) | 82.9%  | 82.9%    | 75.0%  |

# **College Performance Measures for USHE Students**

# Students Taking Math by Highest Level Attempted



### % Earning C or Higher in Remedial Math (≤ 1010)





# Students Taking English by Highest Level Attempted



# % Earning C or Higher in Remedial English (< 1000)



#### % Earning C or Higher in College English (≥ 1010)