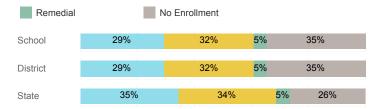

# Students Taking Math by Highest Level Attempted

### % Earning C or Higher in Remedial Math (≤ 1010)