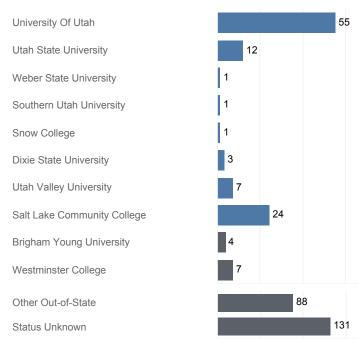

#### Fall 2016 Enrollments

May include individual student enrollments at multiple institutions.