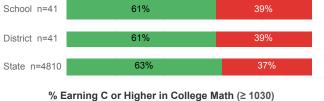

-----|----------|--------|
| Number Enrolled Fall               | 130    | 130      | 13,374 |
| Avg. Fall Semester GPA             | 2.88   | 2.88     | 2.71   |
| % Pell Eligible                    | 21.5%  | 21.5%    | 32.0%  |
| % Returned Spring Semester         | 89.2%  | 89.2%    | 79.8%  |
| % with 30 Credits 1st Year         | 36.2%  | 36.2%    | 27.6%  |
| Avg. ACT Composite Score           | 23     | 23       | 22     |
| Took ACT Test                      | 126    | 129      | 13,255 |
| % ACT College Math Ready (≥ 22)    | 58.9%  | 58.9%    | 47.0%  |
| % ACT College English Ready (≥ 18) | 82.9%  | 82.9%    | 75.0%  |

# **College Performance Measures for USHE Students**

# Students Taking Math by Highest Level Attempted



### % Earning C or Higher in Remedial Math (≤ 1010)





# Students Taking English by Highest Level Attempted



# % Earning C or Higher in Remedial English (< 1000)



#### % Earning C or Higher in College English (≥ 1010)