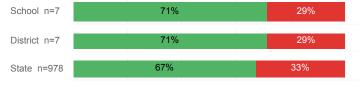

r GPA             | 2.88   | 2.88     | 2.71   |
| % Pell Eligible                    | 21.5%  | 21.5%    | 32.0%  |
| % Returned Spring Semester         | 89.2%  | 89.2%    | 79.8%  |
| % with 30 Credits 1st Year         | 36.2%  | 36.2%    | 27.6%  |
| Avg. ACT Composite Score           | 23     | 23       | 22     |
| Took ACT Test                      | 126    | 129      | 13,255 |
| % ACT College Math Ready (≥ 22)    | 58.9%  | 58.9%    | 47.0%  |
| % ACT College English Ready (≥ 18) | 82.9%  | 82.9%    | 75.0%  |

# **College Performance Measures for USHE Students**

# Students Taking Math by Highest Level Attempted



### % Earning C or Higher in Remedial Math (≤ 1010)





# Students Taking English by Highest Level Attempted



# % Earning C or Higher in Remedial English (< 1000)



#### % Earning C or Higher in College English (≥ 1010)