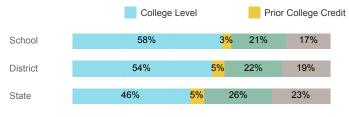

| State  |
|------------------------------------|--------|----------|--------|
| Number Enrolled Fall               | 117    | 623      | 13,374 |
| Avg. Fall Semester GPA             | 2.64   | 2.74     | 2.71   |
| % Pell Eligible                    | 32.5%  | 31.8%    | 32.0%  |
| % Returned Spring Semester         | 82.9%  | 77.7%    | 79.8%  |
| % with 30 Credits 1st Year         | 36.8%  | 30.8%    | 27.6%  |
| Avg. ACT Composite Score           | 21     | 22       | 22     |
| Took ACT Test                      | 115    | 622      | 13,255 |
| % ACT College Math Ready (≥ 22)    | 32.8%  | 41.3%    | 47.0%  |
| % ACT College English Ready (≥ 18) | 71.6%  | 76.4%    | 75.0%  |

## **College Performance Measures for USHE Students**

## Students Taking Math by Highest Level Attempted



#### % Earning C or Higher in Remedial Math (≤ 1010)





## Students Taking English by Highest Level Attempted



#### % Earning C or Higher in Remedial English (< 1000)



# % Earning C or Higher in College English (≥ 1010)