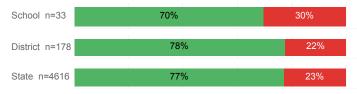

ible                    | 32.5%  | 31.8%    | 32.0%  |
| % Returned Spring Semester         | 82.9%  | 77.7%    | 79.8%  |
| % with 30 Credits 1st Year         | 36.8%  | 30.8%    | 27.6%  |
| Avg. ACT Composite Score           | 21     | 22       | 22     |
| Took ACT Test                      | 115    | 622      | 13,255 |
| % ACT College Math Ready (≥ 22)    | 32.8%  | 41.3%    | 47.0%  |
| % ACT College English Ready (≥ 18) | 71.6%  | 76.4%    | 75.0%  |

## **College Performance Measures for USHE Students**

## Students Taking Math by Highest Level Attempted



#### % Earning C or Higher in Remedial Math (≤ 1010)





## Students Taking English by Highest Level Attempted



#### % Earning C or Higher in Remedial English (< 1000)



# % Earning C or Higher in College English (≥ 1010)