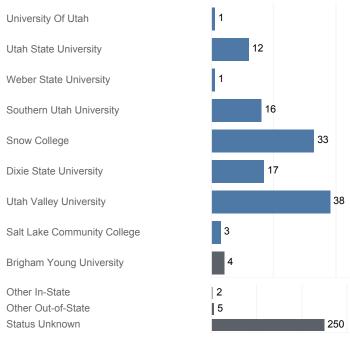

#### Fall 2016 Enrollments

May include individual student enrollments at multiple institutions.