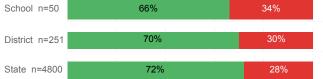

|----------|--------|
| Number Enrolled Fall               | 117    | 623      | 13,374 |
| Avg. Fall Semester GPA             | 2.64   | 2.74     | 2.71   |
| % Pell Eligible                    | 32.5%  | 31.8%    | 32.0%  |
| % Returned Spring Semester         | 82.9%  | 77.7%    | 79.8%  |
| % with 30 Credits 1st Year         | 36.8%  | 30.8%    | 27.6%  |
| Avg. ACT Composite Score           | 21     | 22       | 22     |
| Took ACT Test                      | 115    | 622      | 13,255 |
| % ACT College Math Ready (≥ 22)    | 32.8%  | 41.3%    | 47.0%  |
| % ACT College English Ready (≥ 18) | 71.6%  | 76.4%    | 75.0%  |

## **College Performance Measures for USHE Students**

## Students Taking Math by Highest Level Attempted



#### % Earning C or Higher in Remedial Math (≤ 1010)





## Students Taking English by Highest Level Attempted



#### % Earning C or Higher in Remedial English (< 1000)



# % Earning C or Higher in College English (≥ 1010)