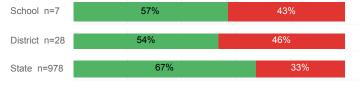

| 2.64   | 2.74     | 2.71   |
| % Pell Eligible                    | 32.5%  | 31.8%    | 32.0%  |
| % Returned Spring Semester         | 82.9%  | 77.7%    | 79.8%  |
| % with 30 Credits 1st Year         | 36.8%  | 30.8%    | 27.6%  |
| Avg. ACT Composite Score           | 21     | 22       | 22     |
| Took ACT Test                      | 115    | 622      | 13,255 |
| % ACT College Math Ready (≥ 22)    | 32.8%  | 41.3%    | 47.0%  |
| % ACT College English Ready (≥ 18) | 71.6%  | 76.4%    | 75.0%  |

## **College Performance Measures for USHE Students**

## Students Taking Math by Highest Level Attempted



#### % Earning C or Higher in Remedial Math (≤ 1010)





## Students Taking English by Highest Level Attempted



#### % Earning C or Higher in Remedial English (< 1000)



# % Earning C or Higher in College English (≥ 1010)