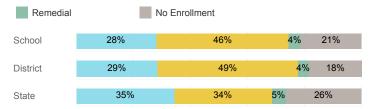

| 117    | 623      | 13,374 |
| Avg. Fall Semester GPA             | 2.64   | 2.74     | 2.71   |
| % Pell Eligible                    | 32.5%  | 31.8%    | 32.0%  |
| % Returned Spring Semester         | 82.9%  | 77.7%    | 79.8%  |
| % with 30 Credits 1st Year         | 36.8%  | 30.8%    | 27.6%  |
| Avg. ACT Composite Score           | 21     | 22       | 22     |
| Took ACT Test                      | 115    | 622      | 13,255 |
| % ACT College Math Ready (≥ 22)    | 32.8%  | 41.3%    | 47.0%  |
| % ACT College English Ready (≥ 18) | 71.6%  | 76.4%    | 75.0%  |

## **College Performance Measures for USHE Students**

## Students Taking Math by Highest Level Attempted



#### % Earning C or Higher in Remedial Math (≤ 1010)





## Students Taking English by Highest Level Attempted



#### % Earning C or Higher in Remedial English (< 1000)



# % Earning C or Higher in College English (≥ 1010)