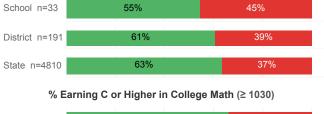

--|----------|--------|
| Number Enrolled Fall               | 117    | 623      | 13,374 |
| Avg. Fall Semester GPA             | 2.64   | 2.74     | 2.71   |
| % Pell Eligible                    | 32.5%  | 31.8%    | 32.0%  |
| % Returned Spring Semester         | 82.9%  | 77.7%    | 79.8%  |
| % with 30 Credits 1st Year         | 36.8%  | 30.8%    | 27.6%  |
| Avg. ACT Composite Score           | 21     | 22       | 22     |
| Took ACT Test                      | 115    | 622      | 13,255 |
| % ACT College Math Ready (≥ 22)    | 32.8%  | 41.3%    | 47.0%  |
| % ACT College English Ready (≥ 18) | 71.6%  | 76.4%    | 75.0%  |

## **College Performance Measures for USHE Students**

## Students Taking Math by Highest Level Attempted



#### % Earning C or Higher in Remedial Math (≤ 1010)





## Students Taking English by Highest Level Attempted



#### % Earning C or Higher in Remedial English (< 1000)



# % Earning C or Higher in College English (≥ 1010)