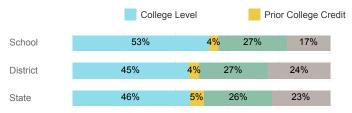

| State  |
|------------------------------------|--------|----------|--------|
| Number Enrolled Fall               | 113    | 215      | 13,374 |
| Avg. Fall Semester GPA             | 2.61   | 2.55     | 2.71   |
| % Pell Eligible                    | 49.6%  | 47.4%    | 32.0%  |
| % Returned Spring Semester         | 72.6%  | 71.6%    | 79.8%  |
| % with 30 Credits 1st Year         | 18.6%  | 16.7%    | 27.6%  |
| Avg. ACT Composite Score           | 22     | 22       | 22     |
| Took ACT Test                      | 113    | 215      | 13,255 |
| % ACT College Math Ready (≥ 22)    | 54.9%  | 49.3%    | 47.0%  |
| % ACT College English Ready (≥ 18) | 72.6%  | 71.2%    | 75.0%  |

## **College Performance Measures for USHE Students**

## Students Taking Math by Highest Level Attempted



# % Earning C or Higher in Remedial Math (≤ 1010)



## Students Taking English by Highest Level Attempted



### % Earning C or Higher in Remedial English (< 1000)



# % Earning C or Higher in College English (≥ 1010)