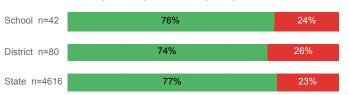

l Eligible                    | 49.6%  | 47.4%    | 32.0%  |
| % Returned Spring Semester         | 72.6%  | 71.6%    | 79.8%  |
| % with 30 Credits 1st Year         | 18.6%  | 16.7%    | 27.6%  |
| Avg. ACT Composite Score           | 22     | 22       | 22     |
| Took ACT Test                      | 113    | 215      | 13,255 |
| % ACT College Math Ready (≥ 22)    | 54.9%  | 49.3%    | 47.0%  |
| % ACT College English Ready (≥ 18) | 72.6%  | 71.2%    | 75.0%  |

## **College Performance Measures for USHE Students**

## Students Taking Math by Highest Level Attempted



# % Earning C or Higher in Remedial Math (≤ 1010)



## Students Taking English by Highest Level Attempted



### % Earning C or Higher in Remedial English (< 1000)



# % Earning C or Higher in College English (≥ 1010)