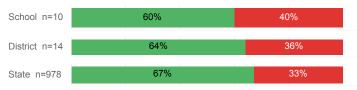

GPA             | 2.61   | 2.55     | 2.71   |
| % Pell Eligible                    | 49.6%  | 47.4%    | 32.0%  |
| % Returned Spring Semester         | 72.6%  | 71.6%    | 79.8%  |
| % with 30 Credits 1st Year         | 18.6%  | 16.7%    | 27.6%  |
| Avg. ACT Composite Score           | 22     | 22       | 22     |
| Took ACT Test                      | 113    | 215      | 13,255 |
| % ACT College Math Ready (≥ 22)    | 54.9%  | 49.3%    | 47.0%  |
| % ACT College English Ready (≥ 18) | 72.6%  | 71.2%    | 75.0%  |

## **College Performance Measures for USHE Students**

## Students Taking Math by Highest Level Attempted



# % Earning C or Higher in Remedial Math (≤ 1010)



## Students Taking English by Highest Level Attempted



### % Earning C or Higher in Remedial English (< 1000)



# % Earning C or Higher in College English (≥ 1010)