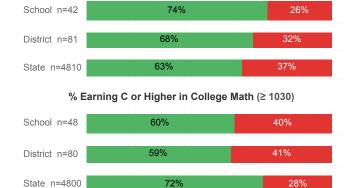

-----|----------|--------|
| Number Enrolled Fall               | 113    | 215      | 13,374 |
| Avg. Fall Semester GPA             | 2.61   | 2.55     | 2.71   |
| % Pell Eligible                    | 49.6%  | 47.4%    | 32.0%  |
| % Returned Spring Semester         | 72.6%  | 71.6%    | 79.8%  |
| % with 30 Credits 1st Year         | 18.6%  | 16.7%    | 27.6%  |
| Avg. ACT Composite Score           | 22     | 22       | 22     |
| Took ACT Test                      | 113    | 215      | 13,255 |
| % ACT College Math Ready (≥ 22)    | 54.9%  | 49.3%    | 47.0%  |
| % ACT College English Ready (≥ 18) | 72.6%  | 71.2%    | 75.0%  |

## **College Performance Measures for USHE Students**

## Students Taking Math by Highest Level Attempted



# % Earning C or Higher in Remedial Math (≤ 1010)



## Students Taking English by Highest Level Attempted



### % Earning C or Higher in Remedial English (< 1000)



# % Earning C or Higher in College English (≥ 1010)