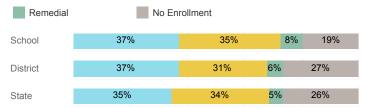

| 113    | 215      | 13,374 |
| Avg. Fall Semester GPA             | 2.61   | 2.55     | 2.71   |
| % Pell Eligible                    | 49.6%  | 47.4%    | 32.0%  |
| % Returned Spring Semester         | 72.6%  | 71.6%    | 79.8%  |
| % with 30 Credits 1st Year         | 18.6%  | 16.7%    | 27.6%  |
| Avg. ACT Composite Score           | 22     | 22       | 22     |
| Took ACT Test                      | 113    | 215      | 13,255 |
| % ACT College Math Ready (≥ 22)    | 54.9%  | 49.3%    | 47.0%  |
| % ACT College English Ready (≥ 18) | 72.6%  | 71.2%    | 75.0%  |

## **College Performance Measures for USHE Students**

## Students Taking Math by Highest Level Attempted



# % Earning C or Higher in Remedial Math (≤ 1010)



## Students Taking English by Highest Level Attempted



### % Earning C or Higher in Remedial English (< 1000)



# % Earning C or Higher in College English (≥ 1010)