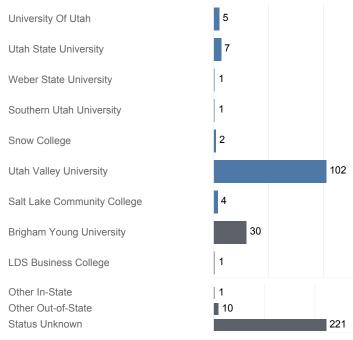

#### Fall 2016 Enrollments

May include individual student enrollments at multiple institutions.