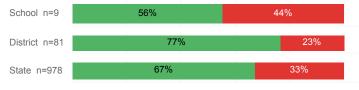

GPA             | 2.89   | 2.77     | 2.71   |
| % Pell Eligible                    | 20.1%  | 22.2%    | 32.0%  |
| % Returned Spring Semester         | 79.9%  | 79.8%    | 79.8%  |
| % with 30 Credits 1st Year         | 29.5%  | 24.9%    | 27.6%  |
| Avg. ACT Composite Score           | 23     | 22       | 22     |
| Took ACT Test                      | 262    | 1,409    | 13,255 |
| % ACT College Math Ready (≥ 22)    | 46.2%  | 41.0%    | 47.0%  |
| % ACT College English Ready (≥ 18) | 80.7%  | 76.4%    | 75.0%  |

# **College Performance Measures for USHE Students**

# Students Taking Math by Highest Level Attempted



## % Earning C or Higher in Remedial Math (≤ 1010)







# Students Taking English by Highest Level Attempted



## % Earning C or Higher in Remedial English (< 1000)



### % Earning C or Higher in College English (≥ 1010)