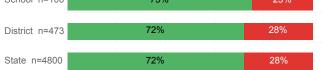

--|----------|--------|
| Number Enrolled Fall               | 264    | 1,423    | 13,374 |
| Avg. Fall Semester GPA             | 2.89   | 2.77     | 2.71   |
| % Pell Eligible                    | 20.1%  | 22.2%    | 32.0%  |
| % Returned Spring Semester         | 79.9%  | 79.8%    | 79.8%  |
| % with 30 Credits 1st Year         | 29.5%  | 24.9%    | 27.6%  |
| Avg. ACT Composite Score           | 23     | 22       | 22     |
| Took ACT Test                      | 262    | 1,409    | 13,255 |
| % ACT College Math Ready (≥ 22)    | 46.2%  | 41.0%    | 47.0%  |
| % ACT College English Ready (≥ 18) | 80.7%  | 76.4%    | 75.0%  |

# **College Performance Measures for USHE Students**

# Students Taking Math by Highest Level Attempted



## % Earning C or Higher in Remedial Math (≤ 1010)







# Students Taking English by Highest Level Attempted



## % Earning C or Higher in Remedial English (< 1000)



### % Earning C or Higher in College English (≥ 1010)