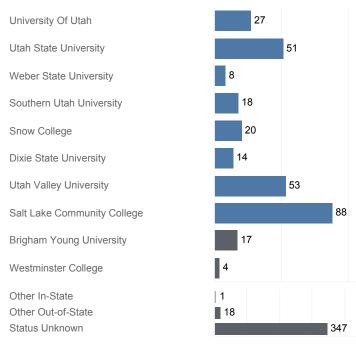

#### Fall 2016 Enrollments

May include individual student enrollments at multiple institutions.