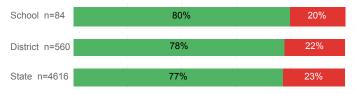

ligible                    | 20.1%  | 22.2%    | 32.0%  |
| % Returned Spring Semester         | 79.9%  | 79.8%    | 79.8%  |
| % with 30 Credits 1st Year         | 29.5%  | 24.9%    | 27.6%  |
| Avg. ACT Composite Score           | 23     | 22       | 22     |
| Took ACT Test                      | 262    | 1,409    | 13,255 |
| % ACT College Math Ready (≥ 22)    | 46.2%  | 41.0%    | 47.0%  |
| % ACT College English Ready (≥ 18) | 80.7%  | 76.4%    | 75.0%  |

# **College Performance Measures for USHE Students**

# Students Taking Math by Highest Level Attempted



## % Earning C or Higher in Remedial Math (≤ 1010)







# Students Taking English by Highest Level Attempted



## % Earning C or Higher in Remedial English (< 1000)



### % Earning C or Higher in College English (≥ 1010)