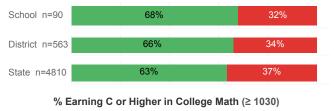

------|----------|--------|
| Number Enrolled Fall               | 264    | 1,423    | 13,374 |
| Avg. Fall Semester GPA             | 2.89   | 2.77     | 2.71   |
| % Pell Eligible                    | 20.1%  | 22.2%    | 32.0%  |
| % Returned Spring Semester         | 79.9%  | 79.8%    | 79.8%  |
| % with 30 Credits 1st Year         | 29.5%  | 24.9%    | 27.6%  |
| Avg. ACT Composite Score           | 23     | 22       | 22     |
| Took ACT Test                      | 262    | 1,409    | 13,255 |
| % ACT College Math Ready (≥ 22)    | 46.2%  | 41.0%    | 47.0%  |
| % ACT College English Ready (≥ 18) | 80.7%  | 76.4%    | 75.0%  |

# **College Performance Measures for USHE Students**

# Students Taking Math by Highest Level Attempted



## % Earning C or Higher in Remedial Math (≤ 1010)







# Students Taking English by Highest Level Attempted



## % Earning C or Higher in Remedial English (< 1000)



### % Earning C or Higher in College English (≥ 1010)