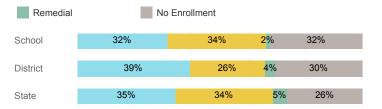

# Students Taking Math by Highest Level Attempted

## % Earning C or Higher in Remedial Math (≤ 1010)