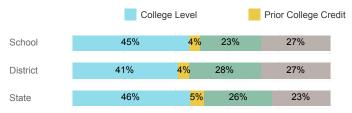

ct | State  |
|------------------------------------|--------|----------|--------|
| Number Enrolled Fall               | 264    | 1,423    | 13,374 |
| Avg. Fall Semester GPA             | 2.89   | 2.77     | 2.71   |
| % Pell Eligible                    | 20.1%  | 22.2%    | 32.0%  |
| % Returned Spring Semester         | 79.9%  | 79.8%    | 79.8%  |
| % with 30 Credits 1st Year         | 29.5%  | 24.9%    | 27.6%  |
| Avg. ACT Composite Score           | 23     | 22       | 22     |
| Took ACT Test                      | 262    | 1,409    | 13,255 |
| % ACT College Math Ready (≥ 22)    | 46.2%  | 41.0%    | 47.0%  |
| % ACT College English Ready (≥ 18) | 80.7%  | 76.4%    | 75.0%  |

# **College Performance Measures for USHE Students**

# Students Taking Math by Highest Level Attempted



## % Earning C or Higher in Remedial Math (≤ 1010)







# Students Taking English by Highest Level Attempted



## % Earning C or Higher in Remedial English (< 1000)



### % Earning C or Higher in College English (≥ 1010)