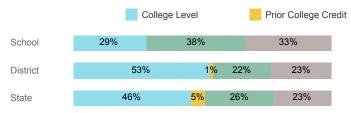

| State  |
|------------------------------------|--------|----------|--------|
| Number Enrolled Fall               | 21     | 849      | 13,374 |
| Avg. Fall Semester GPA             | 1.49   | 2.59     | 2.71   |
| % Pell Eligible                    | 42.9%  | 35.9%    | 32.0%  |
| % Returned Spring Semester         | 52.4%  | 79.7%    | 79.8%  |
| % with 30 Credits 1st Year         | 9.5%   | 26.1%    | 27.6%  |
| Avg. ACT Composite Score           | 20     | 23       | 22     |
| Took ACT Test                      | 20     | 834      | 13,255 |
| % ACT College Math Ready (≥ 22)    | 20.0%  | 51.8%    | 47.0%  |
| % ACT College English Ready (≥ 18) | 65.0%  | 79.9%    | 75.0%  |

## **College Performance Measures for USHE Students**

## Students Taking Math by Highest Level Attempted



### % Earning C or Higher in Remedial Math (≤ 1010)



## % Earning C or Higher in College Math (≥ 1030)



## Students Taking English by Highest Level Attempted



### % Earning C or Higher in Remedial English (< 1000)



## % Earning C or Higher in College English (≥ 1010)