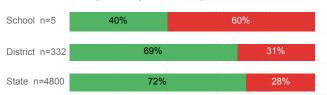

| 21     | 849      | 13,374 |
| Avg. Fall Semester GPA             | 1.49   | 2.59     | 2.71   |
| % Pell Eligible                    | 42.9%  | 35.9%    | 32.0%  |
| % Returned Spring Semester         | 52.4%  | 79.7%    | 79.8%  |
| % with 30 Credits 1st Year         | 9.5%   | 26.1%    | 27.6%  |
| Avg. ACT Composite Score           | 20     | 23       | 22     |
| Took ACT Test                      | 20     | 834      | 13,255 |
| % ACT College Math Ready (≥ 22)    | 20.0%  | 51.8%    | 47.0%  |
| % ACT College English Ready (≥ 18) | 65.0%  | 79.9%    | 75.0%  |

## **College Performance Measures for USHE Students**

## Students Taking Math by Highest Level Attempted



### % Earning C or Higher in Remedial Math (≤ 1010)



## % Earning C or Higher in College Math (≥ 1030)



## Students Taking English by Highest Level Attempted



### % Earning C or Higher in Remedial English (< 1000)



## % Earning C or Higher in College English (≥ 1010)