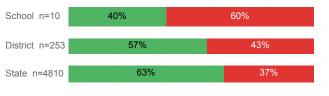

---|----------|--------|
| Number Enrolled Fall               | 21     | 849      | 13,374 |
| Avg. Fall Semester GPA             | 1.49   | 2.59     | 2.71   |
| % Pell Eligible                    | 42.9%  | 35.9%    | 32.0%  |
| % Returned Spring Semester         | 52.4%  | 79.7%    | 79.8%  |
| % with 30 Credits 1st Year         | 9.5%   | 26.1%    | 27.6%  |
| Avg. ACT Composite Score           | 20     | 23       | 22     |
| Took ACT Test                      | 20     | 834      | 13,255 |
| % ACT College Math Ready (≥ 22)    | 20.0%  | 51.8%    | 47.0%  |
| % ACT College English Ready (≥ 18) | 65.0%  | 79.9%    | 75.0%  |

## **College Performance Measures for USHE Students**

## Students Taking Math by Highest Level Attempted



### % Earning C or Higher in Remedial Math (≤ 1010)



## % Earning C or Higher in College Math (≥ 1030)



## Students Taking English by Highest Level Attempted



### % Earning C or Higher in Remedial English (< 1000)



## % Earning C or Higher in College English (≥ 1010)