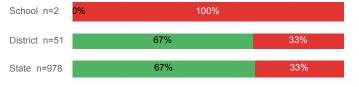

l Eligible                    | 42.9%  | 35.9%    | 32.0%  |
| % Returned Spring Semester         | 52.4%  | 79.7%    | 79.8%  |
| % with 30 Credits 1st Year         | 9.5%   | 26.1%    | 27.6%  |
| Avg. ACT Composite Score           | 20     | 23       | 22     |
| Took ACT Test                      | 20     | 834      | 13,255 |
| % ACT College Math Ready (≥ 22)    | 20.0%  | 51.8%    | 47.0%  |
| % ACT College English Ready (≥ 18) | 65.0%  | 79.9%    | 75.0%  |

## **College Performance Measures for USHE Students**

## Students Taking Math by Highest Level Attempted



### % Earning C or Higher in Remedial Math (≤ 1010)



## % Earning C or Higher in College Math (≥ 1030)



## Students Taking English by Highest Level Attempted



### % Earning C or Higher in Remedial English (< 1000)



## % Earning C or Higher in College English (≥ 1010)