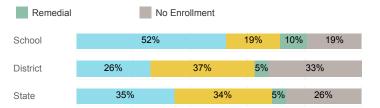

ter GPA             | 1.49   | 2.59     | 2.71   |
| % Pell Eligible                    | 42.9%  | 35.9%    | 32.0%  |
| % Returned Spring Semester         | 52.4%  | 79.7%    | 79.8%  |
| % with 30 Credits 1st Year         | 9.5%   | 26.1%    | 27.6%  |
| Avg. ACT Composite Score           | 20     | 23       | 22     |
| Took ACT Test                      | 20     | 834      | 13,255 |
| % ACT College Math Ready (≥ 22)    | 20.0%  | 51.8%    | 47.0%  |
| % ACT College English Ready (≥ 18) | 65.0%  | 79.9%    | 75.0%  |

## **College Performance Measures for USHE Students**

## Students Taking Math by Highest Level Attempted



### % Earning C or Higher in Remedial Math (≤ 1010)



## % Earning C or Higher in College Math (≥ 1030)



## Students Taking English by Highest Level Attempted



### % Earning C or Higher in Remedial English (< 1000)



## % Earning C or Higher in College English (≥ 1010)