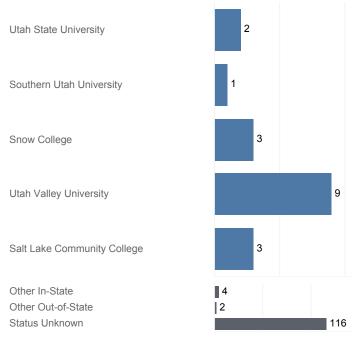

#### Fall 2016 Enrollments

May include individual student enrollments at multiple institutions.