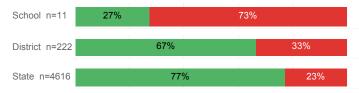

%  |
| % Returned Spring Semester         | 52.4%  | 79.7%    | 79.8%  |
| % with 30 Credits 1st Year         | 9.5%   | 26.1%    | 27.6%  |
| Avg. ACT Composite Score           | 20     | 23       | 22     |
| Took ACT Test                      | 20     | 834      | 13,255 |
| % ACT College Math Ready (≥ 22)    | 20.0%  | 51.8%    | 47.0%  |
| % ACT College English Ready (≥ 18) | 65.0%  | 79.9%    | 75.0%  |

## **College Performance Measures for USHE Students**

## Students Taking Math by Highest Level Attempted



### % Earning C or Higher in Remedial Math (≤ 1010)



## % Earning C or Higher in College Math (≥ 1030)



## Students Taking English by Highest Level Attempted



### % Earning C or Higher in Remedial English (< 1000)



## % Earning C or Higher in College English (≥ 1010)