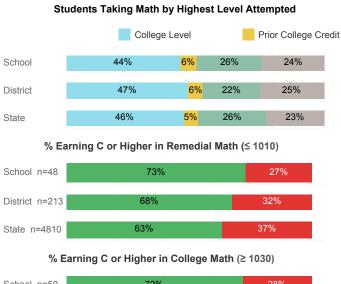

## College Performance Measures for USHE Students

For additional information regarding this report, its source data, and the reported measures, please consult the accompanying data definitions.

Prepared by Utah System of Higher Education higheredutah.org Published Nov. 2017.