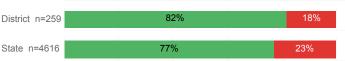

### **USHE Student Information**

|                                    | School | District | State  |
|------------------------------------|--------|----------|--------|
| Number Enrolled Fall               | 149    | 712      | 13,374 |
| Avg. Fall Semester GPA             | 2.70   | 2.77     | 2.71   |
| % Pell Eligible                    | 34.9%  | 24.9%    | 32.0%  |
| % Returned Spring Semester         | 79.9%  | 82.9%    | 79.8%  |
| % with 30 Credits 1st Year         | 18.8%  | 25.0%    | 27.6%  |
| Avg. ACT Composite Score           | 22     | 22       | 22     |
| Took ACT Test                      | 145    | 708      | 13,255 |
| % ACT College Math Ready (≥ 22)    | 44.9%  | 48.9%    | 47.0%  |
| % ACT College English Ready (≥ 18) | 71.4%  | 77.4%    | 75.0%  |