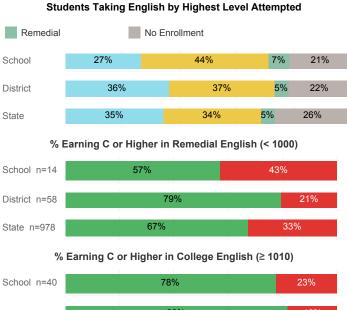

## College Performance Measures for USHE Students

For additional information regarding this report, its source data, and the reported measures, please consult the accompanying data definitions.

Prepared by Utah System of Higher Education higheredutah.org Published Nov. 2017.