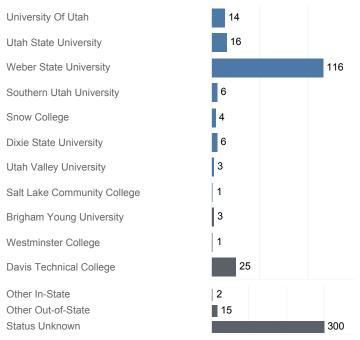

#### Fall 2016 Enrollments

May include individual student enrollments at multiple institutions.