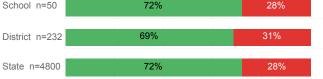

## College Performance Measures for USHE Students

For additional information regarding this report, its source data, and the reported measures, please consult the accompanying data definitions.

Prepared by Utah System of Higher Education higheredutah.org Published Nov. 2017.