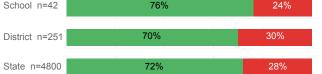

-----|----------|--------|
| Number Enrolled Fall               | 131    | 623      | 13,374 |
| Avg. Fall Semester GPA             | 2.81   | 2.74     | 2.71   |
| % Pell Eligible                    | 32.8%  | 31.8%    | 32.0%  |
| % Returned Spring Semester         | 75.6%  | 77.7%    | 79.8%  |
| % with 30 Credits 1st Year         | 26.7%  | 30.8%    | 27.6%  |
| Avg. ACT Composite Score           | 22     | 22       | 22     |
| Took ACT Test                      | 130    | 622      | 13,255 |
| % ACT College Math Ready (≥ 22)    | 44.3%  | 41.3%    | 47.0%  |
| % ACT College English Ready (≥ 18) | 80.9%  | 76.4%    | 75.0%  |

# **College Performance Measures for USHE Students**

# Students Taking Math by Highest Level Attempted



# % Earning C or Higher in Remedial Math (≤ 1010)





# Students Taking English by Highest Level Attempted



### % Earning C or Higher in Remedial English (< 1000)



#### % Earning C or Higher in College English (≥ 1010)