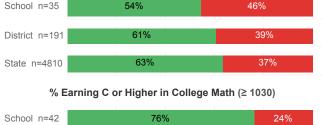

-------|----------|--------|
| Number Enrolled Fall               | 131    | 623      | 13,374 |
| Avg. Fall Semester GPA             | 2.81   | 2.74     | 2.71   |
| % Pell Eligible                    | 32.8%  | 31.8%    | 32.0%  |
| % Returned Spring Semester         | 75.6%  | 77.7%    | 79.8%  |
| % with 30 Credits 1st Year         | 26.7%  | 30.8%    | 27.6%  |
| Avg. ACT Composite Score           | 22     | 22       | 22     |
| Took ACT Test                      | 130    | 622      | 13,255 |
| % ACT College Math Ready (≥ 22)    | 44.3%  | 41.3%    | 47.0%  |
| % ACT College English Ready (≥ 18) | 80.9%  | 76.4%    | 75.0%  |

# **College Performance Measures for USHE Students**

# Students Taking Math by Highest Level Attempted



# % Earning C or Higher in Remedial Math (≤ 1010)





# Students Taking English by Highest Level Attempted



### % Earning C or Higher in Remedial English (< 1000)



#### % Earning C or Higher in College English (≥ 1010)