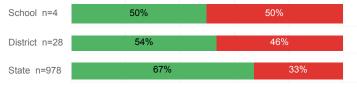

r GPA             | 2.81   | 2.74     | 2.71   |
| % Pell Eligible                    | 32.8%  | 31.8%    | 32.0%  |
| % Returned Spring Semester         | 75.6%  | 77.7%    | 79.8%  |
| % with 30 Credits 1st Year         | 26.7%  | 30.8%    | 27.6%  |
| Avg. ACT Composite Score           | 22     | 22       | 22     |
| Took ACT Test                      | 130    | 622      | 13,255 |
| % ACT College Math Ready (≥ 22)    | 44.3%  | 41.3%    | 47.0%  |
| % ACT College English Ready (≥ 18) | 80.9%  | 76.4%    | 75.0%  |

# **College Performance Measures for USHE Students**

# Students Taking Math by Highest Level Attempted



# % Earning C or Higher in Remedial Math (≤ 1010)





# Students Taking English by Highest Level Attempted



### % Earning C or Higher in Remedial English (< 1000)



#### % Earning C or Higher in College English (≥ 1010)