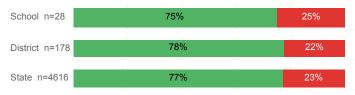

Eligible                    | 32.8%  | 31.8%    | 32.0%  |
| % Returned Spring Semester         | 75.6%  | 77.7%    | 79.8%  |
| % with 30 Credits 1st Year         | 26.7%  | 30.8%    | 27.6%  |
| Avg. ACT Composite Score           | 22     | 22       | 22     |
| Took ACT Test                      | 130    | 622      | 13,255 |
| % ACT College Math Ready (≥ 22)    | 44.3%  | 41.3%    | 47.0%  |
| % ACT College English Ready (≥ 18) | 80.9%  | 76.4%    | 75.0%  |

# **College Performance Measures for USHE Students**

# Students Taking Math by Highest Level Attempted



# % Earning C or Higher in Remedial Math (≤ 1010)





# Students Taking English by Highest Level Attempted



### % Earning C or Higher in Remedial English (< 1000)



#### % Earning C or Higher in College English (≥ 1010)