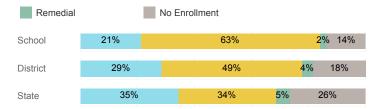

| 131    | 623      | 13,374 |
| Avg. Fall Semester GPA             | 2.81   | 2.74     | 2.71   |
| % Pell Eligible                    | 32.8%  | 31.8%    | 32.0%  |
| % Returned Spring Semester         | 75.6%  | 77.7%    | 79.8%  |
| % with 30 Credits 1st Year         | 26.7%  | 30.8%    | 27.6%  |
| Avg. ACT Composite Score           | 22     | 22       | 22     |
| Took ACT Test                      | 130    | 622      | 13,255 |
| % ACT College Math Ready (≥ 22)    | 44.3%  | 41.3%    | 47.0%  |
| % ACT College English Ready (≥ 18) | 80.9%  | 76.4%    | 75.0%  |

# **College Performance Measures for USHE Students**

# Students Taking Math by Highest Level Attempted



# % Earning C or Higher in Remedial Math (≤ 1010)





# Students Taking English by Highest Level Attempted



### % Earning C or Higher in Remedial English (< 1000)



#### % Earning C or Higher in College English (≥ 1010)