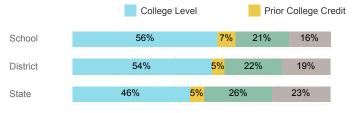

ct | State  |
|------------------------------------|--------|----------|--------|
| Number Enrolled Fall               | 131    | 623      | 13,374 |
| Avg. Fall Semester GPA             | 2.81   | 2.74     | 2.71   |
| % Pell Eligible                    | 32.8%  | 31.8%    | 32.0%  |
| % Returned Spring Semester         | 75.6%  | 77.7%    | 79.8%  |
| % with 30 Credits 1st Year         | 26.7%  | 30.8%    | 27.6%  |
| Avg. ACT Composite Score           | 22     | 22       | 22     |
| Took ACT Test                      | 130    | 622      | 13,255 |
| % ACT College Math Ready (≥ 22)    | 44.3%  | 41.3%    | 47.0%  |
| % ACT College English Ready (≥ 18) | 80.9%  | 76.4%    | 75.0%  |

# **College Performance Measures for USHE Students**

# Students Taking Math by Highest Level Attempted



# % Earning C or Higher in Remedial Math (≤ 1010)





# Students Taking English by Highest Level Attempted



### % Earning C or Higher in Remedial English (< 1000)



#### % Earning C or Higher in College English (≥ 1010)