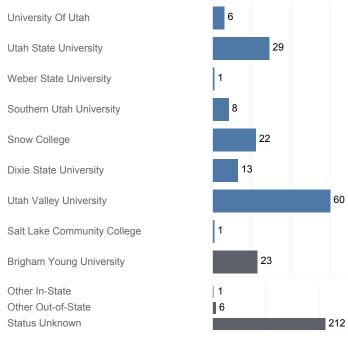

#### Fall 2016 Enrollments

May include individual student enrollments at multiple institutions.