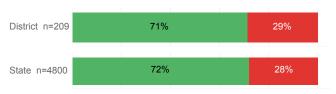

------------------------------|----------|--------|
| Number Enrolled Fall               | 540      | 13,374 |
| Avg. Fall Semester GPA             | 2.43     | 2.71   |
| % Pell Eligible                    | 46.7%    | 32.0%  |
| % Returned Spring Semester         | 81.3%    | 79.8%  |
| % with 30 Credits 1st Year         | 17.0%    | 27.6%  |
| Avg. ACT Composite Score           | 21       | 22     |
| Took ACT Test                      | 523      | 13,255 |
| % ACT College Math Ready (≥ 22)    | 38.7%    | 47.0%  |
| % ACT College English Ready (≥ 18) | 59.0%    | 75.0%  |

## **College Performance Measures for USHE Students**

# Students Taking Math by Highest Level Attempted



### % Earning C or Higher in Remedial Math (≤ 1010)



#### % Earning C or Higher in College Math (≥ 1030)



## Students Taking English by Highest Level Attempted



### % Earning C or Higher in Remedial English (< 1000)



## % Earning C or Higher in College English (≥ 1010)