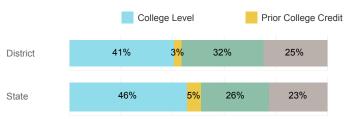

1.7%  |

#### **USHE Student Information**

|                                    | District | State  |
|------------------------------------|----------|--------|
| Number Enrolled Fall               | 540      | 13,374 |
| Avg. Fall Semester GPA             | 2.43     | 2.71   |
| % Pell Eligible                    | 46.7%    | 32.0%  |
| % Returned Spring Semester         | 81.3%    | 79.8%  |
| % with 30 Credits 1st Year         | 17.0%    | 27.6%  |
| Avg. ACT Composite Score           | 21       | 22     |
| Took ACT Test                      | 523      | 13,255 |
| % ACT College Math Ready (≥ 22)    | 38.7%    | 47.0%  |
| % ACT College English Ready (≥ 18) | 59.0%    | 75.0%  |

## **College Performance Measures for USHE Students**

# Students Taking Math by Highest Level Attempted



### % Earning C or Higher in Remedial Math (≤ 1010)



#### % Earning C or Higher in College Math (≥ 1030)



## Students Taking English by Highest Level Attempted



### % Earning C or Higher in Remedial English (< 1000)



## % Earning C or Higher in College English (≥ 1010)