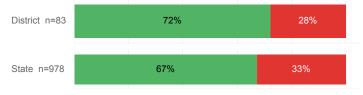

g. Fall Semester GPA             | 2.43     | 2.71   |
| % Pell Eligible                    | 46.7%    | 32.0%  |
| % Returned Spring Semester         | 81.3%    | 79.8%  |
| % with 30 Credits 1st Year         | 17.0%    | 27.6%  |
| Avg. ACT Composite Score           | 21       | 22     |
| Took ACT Test                      | 523      | 13,255 |
| % ACT College Math Ready (≥ 22)    | 38.7%    | 47.0%  |
| % ACT College English Ready (≥ 18) | 59.0%    | 75.0%  |

## **College Performance Measures for USHE Students**

# Students Taking Math by Highest Level Attempted



### % Earning C or Higher in Remedial Math (≤ 1010)



#### % Earning C or Higher in College Math (≥ 1030)



## Students Taking English by Highest Level Attempted



### % Earning C or Higher in Remedial English (< 1000)



## % Earning C or Higher in College English (≥ 1010)