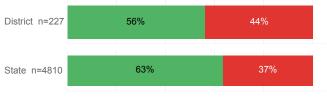

| District | State  |
|------------------------------------|----------|--------|
| Number Enrolled Fall               | 540      | 13,374 |
| Avg. Fall Semester GPA             | 2.43     | 2.71   |
| % Pell Eligible                    | 46.7%    | 32.0%  |
| % Returned Spring Semester         | 81.3%    | 79.8%  |
| % with 30 Credits 1st Year         | 17.0%    | 27.6%  |
| Avg. ACT Composite Score           | 21       | 22     |
| Took ACT Test                      | 523      | 13,255 |
| % ACT College Math Ready (≥ 22)    | 38.7%    | 47.0%  |
| % ACT College English Ready (≥ 18) | 59.0%    | 75.0%  |

## **College Performance Measures for USHE Students**

# Students Taking Math by Highest Level Attempted



### % Earning C or Higher in Remedial Math (≤ 1010)



#### % Earning C or Higher in College Math (≥ 1030)



## Students Taking English by Highest Level Attempted



### % Earning C or Higher in Remedial English (< 1000)



## % Earning C or Higher in College English (≥ 1010)