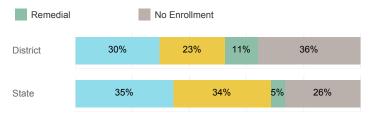

ber Enrolled Fall               | 540      | 13,374 |
| Avg. Fall Semester GPA             | 2.43     | 2.71   |
| % Pell Eligible                    | 46.7%    | 32.0%  |
| % Returned Spring Semester         | 81.3%    | 79.8%  |
| % with 30 Credits 1st Year         | 17.0%    | 27.6%  |
| Avg. ACT Composite Score           | 21       | 22     |
| Took ACT Test                      | 523      | 13,255 |
| % ACT College Math Ready (≥ 22)    | 38.7%    | 47.0%  |
| % ACT College English Ready (≥ 18) | 59.0%    | 75.0%  |

## **College Performance Measures for USHE Students**

# Students Taking Math by Highest Level Attempted



### % Earning C or Higher in Remedial Math (≤ 1010)



#### % Earning C or Higher in College Math (≥ 1030)



## Students Taking English by Highest Level Attempted



### % Earning C or Higher in Remedial English (< 1000)



## % Earning C or Higher in College English (≥ 1010)