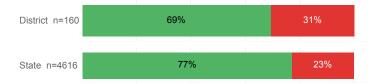

% Pell Eligible                    | 46.7%    | 32.0%  |
| % Returned Spring Semester         | 81.3%    | 79.8%  |
| % with 30 Credits 1st Year         | 17.0%    | 27.6%  |
| Avg. ACT Composite Score           | 21       | 22     |
| Took ACT Test                      | 523      | 13,255 |
| % ACT College Math Ready (≥ 22)    | 38.7%    | 47.0%  |
| % ACT College English Ready (≥ 18) | 59.0%    | 75.0%  |

## **College Performance Measures for USHE Students**

# Students Taking Math by Highest Level Attempted



### % Earning C or Higher in Remedial Math (≤ 1010)



#### % Earning C or Higher in College Math (≥ 1030)



## Students Taking English by Highest Level Attempted



### % Earning C or Higher in Remedial English (< 1000)



## % Earning C or Higher in College English (≥ 1010)