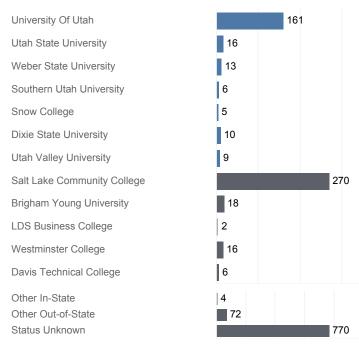

#### Fall 2016 Enrollments

May include individual student enrollments at multiple institutions.