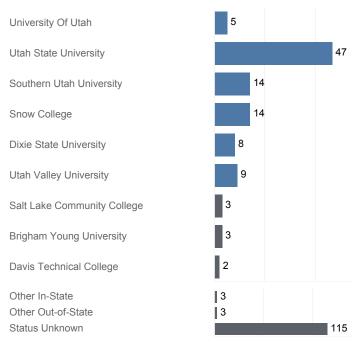

#### Fall 2016 Enrollments

May include individual student enrollments at multiple institutions.