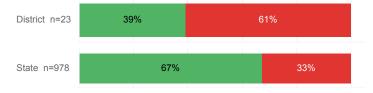

Fall Semester GPA             | 2.36     | 2.71   |
| % Pell Eligible                    | 67.9%    | 32.0%  |
| % Returned Spring Semester         | 82.1%    | 79.8%  |
| % with 30 Credits 1st Year         | 38.1%    | 27.6%  |
| Avg. ACT Composite Score           | 19       | 22     |
| Took ACT Test                      | 81       | 13,255 |
| % ACT College Math Ready (≥ 22)    | 29.6%    | 47.0%  |
| % ACT College English Ready (≥ 18) | 46.9%    | 75.0%  |

#### **College Performance Measures for USHE Students**

### Students Taking Math by Highest Level Attempted



#### % Earning C or Higher in Remedial Math (≤ 1010)



#### % Earning C or Higher in College Math (≥ 1030)



# Students Taking English by Highest Level Attempted



## % Earning C or Higher in Remedial English (< 1000)



## % Earning C or Higher in College English (≥ 1010)