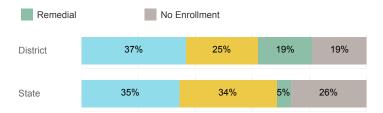

Enrolled Fall               | 84       | 13,374 |
| Avg. Fall Semester GPA             | 2.36     | 2.71   |
| % Pell Eligible                    | 67.9%    | 32.0%  |
| % Returned Spring Semester         | 82.1%    | 79.8%  |
| % with 30 Credits 1st Year         | 38.1%    | 27.6%  |
| Avg. ACT Composite Score           | 19       | 22     |
| Took ACT Test                      | 81       | 13,255 |
| % ACT College Math Ready (≥ 22)    | 29.6%    | 47.0%  |
| % ACT College English Ready (≥ 18) | 46.9%    | 75.0%  |

#### **College Performance Measures for USHE Students**

### Students Taking Math by Highest Level Attempted



#### % Earning C or Higher in Remedial Math (≤ 1010)



#### % Earning C or Higher in College Math (≥ 1030)



# Students Taking English by Highest Level Attempted



## % Earning C or Higher in Remedial English (< 1000)



## % Earning C or Higher in College English (≥ 1010)