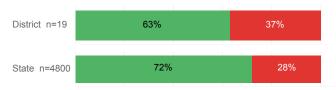

-------------------------|----------|--------|
| Number Enrolled Fall               | 84       | 13,374 |
| Avg. Fall Semester GPA             | 2.36     | 2.71   |
| % Pell Eligible                    | 67.9%    | 32.0%  |
| % Returned Spring Semester         | 82.1%    | 79.8%  |
| % with 30 Credits 1st Year         | 38.1%    | 27.6%  |
| Avg. ACT Composite Score           | 19       | 22     |
| Took ACT Test                      | 81       | 13,255 |
| % ACT College Math Ready (≥ 22)    | 29.6%    | 47.0%  |
| % ACT College English Ready (≥ 18) | 46.9%    | 75.0%  |

#### **College Performance Measures for USHE Students**

### Students Taking Math by Highest Level Attempted



#### % Earning C or Higher in Remedial Math (≤ 1010)



#### % Earning C or Higher in College Math (≥ 1030)



# Students Taking English by Highest Level Attempted



## % Earning C or Higher in Remedial English (< 1000)



## % Earning C or Higher in College English (≥ 1010)