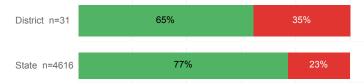

Pell Eligible                    | 67.9%    | 32.0%  |
| % Returned Spring Semester         | 82.1%    | 79.8%  |
| % with 30 Credits 1st Year         | 38.1%    | 27.6%  |
| Avg. ACT Composite Score           | 19       | 22     |
| Took ACT Test                      | 81       | 13,255 |
| % ACT College Math Ready (≥ 22)    | 29.6%    | 47.0%  |
| % ACT College English Ready (≥ 18) | 46.9%    | 75.0%  |

#### **College Performance Measures for USHE Students**

### Students Taking Math by Highest Level Attempted



#### % Earning C or Higher in Remedial Math (≤ 1010)



#### % Earning C or Higher in College Math (≥ 1030)



# Students Taking English by Highest Level Attempted



## % Earning C or Higher in Remedial English (< 1000)



## % Earning C or Higher in College English (≥ 1010)