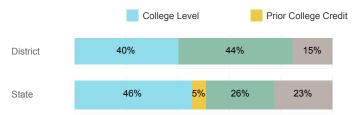

|

#### **USHE Student Information**

|                                    | District | State  |
|------------------------------------|----------|--------|
| Number Enrolled Fall               | 84       | 13,374 |
| Avg. Fall Semester GPA             | 2.36     | 2.71   |
| % Pell Eligible                    | 67.9%    | 32.0%  |
| % Returned Spring Semester         | 82.1%    | 79.8%  |
| % with 30 Credits 1st Year         | 38.1%    | 27.6%  |
| Avg. ACT Composite Score           | 19       | 22     |
| Took ACT Test                      | 81       | 13,255 |
| % ACT College Math Ready (≥ 22)    | 29.6%    | 47.0%  |
| % ACT College English Ready (≥ 18) | 46.9%    | 75.0%  |

#### **College Performance Measures for USHE Students**

### Students Taking Math by Highest Level Attempted



#### % Earning C or Higher in Remedial Math (≤ 1010)



#### % Earning C or Higher in College Math (≥ 1030)



# Students Taking English by Highest Level Attempted



## % Earning C or Higher in Remedial English (< 1000)



## % Earning C or Higher in College English (≥ 1010)