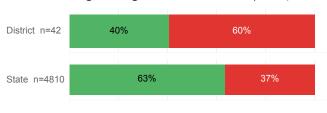

| District | State  |
|------------------------------------|----------|--------|
| Number Enrolled Fall               | 84       | 13,374 |
| Avg. Fall Semester GPA             | 2.36     | 2.71   |
| % Pell Eligible                    | 67.9%    | 32.0%  |
| % Returned Spring Semester         | 82.1%    | 79.8%  |
| % with 30 Credits 1st Year         | 38.1%    | 27.6%  |
| Avg. ACT Composite Score           | 19       | 22     |
| Took ACT Test                      | 81       | 13,255 |
| % ACT College Math Ready (≥ 22)    | 29.6%    | 47.0%  |
| % ACT College English Ready (≥ 18) | 46.9%    | 75.0%  |

#### **College Performance Measures for USHE Students**

### Students Taking Math by Highest Level Attempted



#### % Earning C or Higher in Remedial Math (≤ 1010)



#### % Earning C or Higher in College Math (≥ 1030)



# Students Taking English by Highest Level Attempted



## % Earning C or Higher in Remedial English (< 1000)



## % Earning C or Higher in College English (≥ 1010)