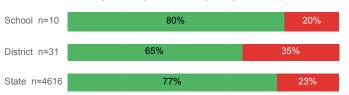

gible                    | 58.8%  | 67.9%    | 32.0%  |
| % Returned Spring Semester         | 88.2%  | 82.1%    | 79.8%  |
| % with 30 Credits 1st Year         | 52.9%  | 38.1%    | 27.6%  |
| Avg. ACT Composite Score           | 20     | 19       | 22     |
| Took ACT Test                      | 33     | 81       | 13,255 |
| % ACT College Math Ready (≥ 22)    | 42.4%  | 29.6%    | 47.0%  |
| % ACT College English Ready (≥ 18) | 60.6%  | 46.9%    | 75.0%  |

## **College Performance Measures for USHE Students**

## Students Taking Math by Highest Level Attempted



## % Earning C or Higher in Remedial Math (≤ 1010)

50%



## Students Taking English by Highest Level Attempted



## % Earning C or Higher in Remedial English (< 1000)



# % Earning C or Higher in College English (≥ 1010)