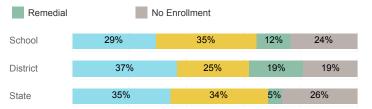

| 34     | 84       | 13,374 |
| Avg. Fall Semester GPA             | 2.82   | 2.36     | 2.71   |
| % Pell Eligible                    | 58.8%  | 67.9%    | 32.0%  |
| % Returned Spring Semester         | 88.2%  | 82.1%    | 79.8%  |
| % with 30 Credits 1st Year         | 52.9%  | 38.1%    | 27.6%  |
| Avg. ACT Composite Score           | 20     | 19       | 22     |
| Took ACT Test                      | 33     | 81       | 13,255 |
| % ACT College Math Ready (≥ 22)    | 42.4%  | 29.6%    | 47.0%  |
| % ACT College English Ready (≥ 18) | 60.6%  | 46.9%    | 75.0%  |

## **College Performance Measures for USHE Students**

## Students Taking Math by Highest Level Attempted



## % Earning C or Higher in Remedial Math (≤ 1010)

50%



## Students Taking English by Highest Level Attempted



## % Earning C or Higher in Remedial English (< 1000)



# % Earning C or Higher in College English (≥ 1010)