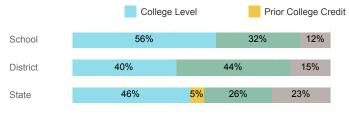

| State  |
|------------------------------------|--------|----------|--------|
| Number Enrolled Fall               | 34     | 84       | 13,374 |
| Avg. Fall Semester GPA             | 2.82   | 2.36     | 2.71   |
| % Pell Eligible                    | 58.8%  | 67.9%    | 32.0%  |
| % Returned Spring Semester         | 88.2%  | 82.1%    | 79.8%  |
| % with 30 Credits 1st Year         | 52.9%  | 38.1%    | 27.6%  |
| Avg. ACT Composite Score           | 20     | 19       | 22     |
| Took ACT Test                      | 33     | 81       | 13,255 |
| % ACT College Math Ready (≥ 22)    | 42.4%  | 29.6%    | 47.0%  |
| % ACT College English Ready (≥ 18) | 60.6%  | 46.9%    | 75.0%  |

## **College Performance Measures for USHE Students**

## Students Taking Math by Highest Level Attempted



## % Earning C or Higher in Remedial Math (≤ 1010)

50%



## Students Taking English by Highest Level Attempted



## % Earning C or Higher in Remedial English (< 1000)



# % Earning C or Higher in College English (≥ 1010)