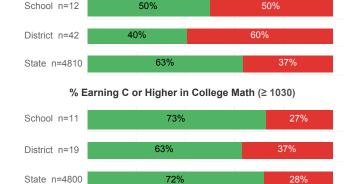

----------|--------|
| Number Enrolled Fall               | 34     | 84       | 13,374 |
| Avg. Fall Semester GPA             | 2.82   | 2.36     | 2.71   |
| % Pell Eligible                    | 58.8%  | 67.9%    | 32.0%  |
| % Returned Spring Semester         | 88.2%  | 82.1%    | 79.8%  |
| % with 30 Credits 1st Year         | 52.9%  | 38.1%    | 27.6%  |
| Avg. ACT Composite Score           | 20     | 19       | 22     |
| Took ACT Test                      | 33     | 81       | 13,255 |
| % ACT College Math Ready (≥ 22)    | 42.4%  | 29.6%    | 47.0%  |
| % ACT College English Ready (≥ 18) | 60.6%  | 46.9%    | 75.0%  |

## **College Performance Measures for USHE Students**

## Students Taking Math by Highest Level Attempted



## % Earning C or Higher in Remedial Math (≤ 1010)

50%



## Students Taking English by Highest Level Attempted



## % Earning C or Higher in Remedial English (< 1000)



# % Earning C or Higher in College English (≥ 1010)