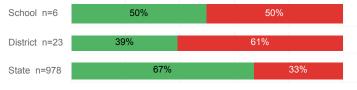

| 2.82   | 2.36     | 2.71   |
| % Pell Eligible                    | 58.8%  | 67.9%    | 32.0%  |
| % Returned Spring Semester         | 88.2%  | 82.1%    | 79.8%  |
| % with 30 Credits 1st Year         | 52.9%  | 38.1%    | 27.6%  |
| Avg. ACT Composite Score           | 20     | 19       | 22     |
| Took ACT Test                      | 33     | 81       | 13,255 |
| % ACT College Math Ready (≥ 22)    | 42.4%  | 29.6%    | 47.0%  |
| % ACT College English Ready (≥ 18) | 60.6%  | 46.9%    | 75.0%  |

## **College Performance Measures for USHE Students**

## Students Taking Math by Highest Level Attempted



## % Earning C or Higher in Remedial Math (≤ 1010)

50%



## Students Taking English by Highest Level Attempted



## % Earning C or Higher in Remedial English (< 1000)



# % Earning C or Higher in College English (≥ 1010)