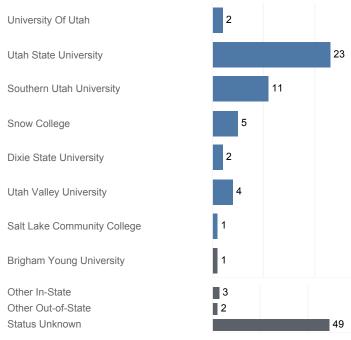

#### Fall 2016 Enrollments

May include individual student enrollments at multiple institutions.