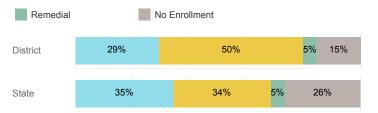

ber Enrolled Fall               | 123      | 13,374 |
| Avg. Fall Semester GPA             | 2.78     | 2.71   |
| % Pell Eligible                    | 43.9%    | 32.0%  |
| % Returned Spring Semester         | 75.6%    | 79.8%  |
| % with 30 Credits 1st Year         | 43.1%    | 27.6%  |
| Avg. ACT Composite Score           | 21       | 22     |
| Took ACT Test                      | 123      | 13,255 |
| % ACT College Math Ready (≥ 22)    | 40.7%    | 47.0%  |
| % ACT College English Ready (≥ 18) | 74.0%    | 75.0%  |

## **College Performance Measures for USHE Students**

# Students Taking Math by Highest Level Attempted



### % Earning C or Higher in Remedial Math (≤ 1010)



#### % Earning C or Higher in College Math (≥ 1030)



## Students Taking English by Highest Level Attempted



## % Earning C or Higher in Remedial English (< 1000)



## % Earning C or Higher in College English (≥ 1010)