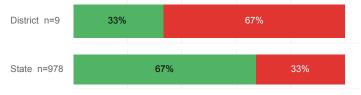

vg. Fall Semester GPA             | 2.78     | 2.71   |
| % Pell Eligible                    | 43.9%    | 32.0%  |
| % Returned Spring Semester         | 75.6%    | 79.8%  |
| % with 30 Credits 1st Year         | 43.1%    | 27.6%  |
| Avg. ACT Composite Score           | 21       | 22     |
| Took ACT Test                      | 123      | 13,255 |
| % ACT College Math Ready (≥ 22)    | 40.7%    | 47.0%  |
| % ACT College English Ready (≥ 18) | 74.0%    | 75.0%  |

## **College Performance Measures for USHE Students**

# Students Taking Math by Highest Level Attempted



### % Earning C or Higher in Remedial Math (≤ 1010)



#### % Earning C or Higher in College Math (≥ 1030)



## Students Taking English by Highest Level Attempted



## % Earning C or Higher in Remedial English (< 1000)



## % Earning C or Higher in College English (≥ 1010)