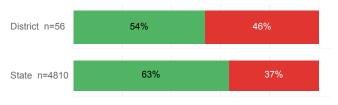

| District | State  |
|------------------------------------|----------|--------|
| Number Enrolled Fall               | 123      | 13,374 |
| Avg. Fall Semester GPA             | 2.78     | 2.71   |
| % Pell Eligible                    | 43.9%    | 32.0%  |
| % Returned Spring Semester         | 75.6%    | 79.8%  |
| % with 30 Credits 1st Year         | 43.1%    | 27.6%  |
| Avg. ACT Composite Score           | 21       | 22     |
| Took ACT Test                      | 123      | 13,255 |
| % ACT College Math Ready (≥ 22)    | 40.7%    | 47.0%  |
| % ACT College English Ready (≥ 18) | 74.0%    | 75.0%  |

## **College Performance Measures for USHE Students**

# Students Taking Math by Highest Level Attempted



### % Earning C or Higher in Remedial Math (≤ 1010)



#### % Earning C or Higher in College Math (≥ 1030)



## Students Taking English by Highest Level Attempted



## % Earning C or Higher in Remedial English (< 1000)



## % Earning C or Higher in College English (≥ 1010)