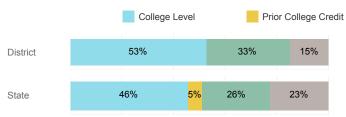

1.7%  |

#### **USHE Student Information**

|                                    | District | State  |
|------------------------------------|----------|--------|
| Number Enrolled Fall               | 123      | 13,374 |
| Avg. Fall Semester GPA             | 2.78     | 2.71   |
| % Pell Eligible                    | 43.9%    | 32.0%  |
| % Returned Spring Semester         | 75.6%    | 79.8%  |
| % with 30 Credits 1st Year         | 43.1%    | 27.6%  |
| Avg. ACT Composite Score           | 21       | 22     |
| Took ACT Test                      | 123      | 13,255 |
| % ACT College Math Ready (≥ 22)    | 40.7%    | 47.0%  |
| % ACT College English Ready (≥ 18) | 74.0%    | 75.0%  |

## **College Performance Measures for USHE Students**

# Students Taking Math by Highest Level Attempted



### % Earning C or Higher in Remedial Math (≤ 1010)



#### % Earning C or Higher in College Math (≥ 1030)



## Students Taking English by Highest Level Attempted



## % Earning C or Higher in Remedial English (< 1000)



## % Earning C or Higher in College English (≥ 1010)