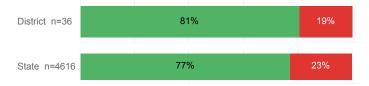

| % Pell Eligible                    | 43.9%    | 32.0%  |
| % Returned Spring Semester         | 75.6%    | 79.8%  |
| % with 30 Credits 1st Year         | 43.1%    | 27.6%  |
| Avg. ACT Composite Score           | 21       | 22     |
| Took ACT Test                      | 123      | 13,255 |
| % ACT College Math Ready (≥ 22)    | 40.7%    | 47.0%  |
| % ACT College English Ready (≥ 18) | 74.0%    | 75.0%  |

## **College Performance Measures for USHE Students**

# Students Taking Math by Highest Level Attempted



### % Earning C or Higher in Remedial Math (≤ 1010)



#### % Earning C or Higher in College Math (≥ 1030)



## Students Taking English by Highest Level Attempted



## % Earning C or Higher in Remedial English (< 1000)



## % Earning C or Higher in College English (≥ 1010)