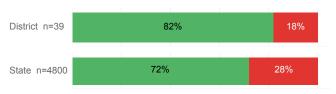

------------------------------|----------|--------|
| Number Enrolled Fall               | 123      | 13,374 |
| Avg. Fall Semester GPA             | 2.78     | 2.71   |
| % Pell Eligible                    | 43.9%    | 32.0%  |
| % Returned Spring Semester         | 75.6%    | 79.8%  |
| % with 30 Credits 1st Year         | 43.1%    | 27.6%  |
| Avg. ACT Composite Score           | 21       | 22     |
| Took ACT Test                      | 123      | 13,255 |
| % ACT College Math Ready (≥ 22)    | 40.7%    | 47.0%  |
| % ACT College English Ready (≥ 18) | 74.0%    | 75.0%  |

## **College Performance Measures for USHE Students**

# Students Taking Math by Highest Level Attempted



### % Earning C or Higher in Remedial Math (≤ 1010)



#### % Earning C or Higher in College Math (≥ 1030)



## Students Taking English by Highest Level Attempted



## % Earning C or Higher in Remedial English (< 1000)



## % Earning C or Higher in College English (≥ 1010)