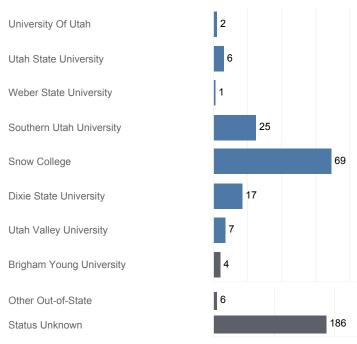

#### Fall 2016 Enrollments

May include individual student enrollments at multiple institutions.