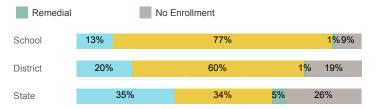

ester GPA             | 3.11   | 2.98     | 2.71   |
| % Pell Eligible                    | 28.8%  | 29.3%    | 32.0%  |
| % Returned Spring Semester         | 83.7%  | 82.7%    | 79.8%  |
| % with 30 Credits 1st Year         | 42.4%  | 41.1%    | 27.6%  |
| Avg. ACT Composite Score           | 24     | 24       | 22     |
| Took ACT Test                      | 183    | 391      | 13,255 |
| % ACT College Math Ready (≥ 22)    | 66.8%  | 67.3%    | 47.0%  |
| % ACT College English Ready (≥ 18) | 88.0%  | 85.4%    | 75.0%  |

## **College Performance Measures for USHE Students**

## Students Taking Math by Highest Level Attempted



# % Earning C or Higher in Remedial Math (≤ 1010)



### % Earning C or Higher in College Math (≥ 1030)



# Students Taking English by Highest Level Attempted



### % Earning C or Higher in Remedial English (< 1000)



### % Earning C or Higher in College English (≥ 1010)