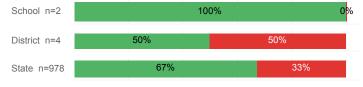

ell Eligible                    | 28.8%  | 29.3%    | 32.0%  |
| % Returned Spring Semester         | 83.7%  | 82.7%    | 79.8%  |
| % with 30 Credits 1st Year         | 42.4%  | 41.1%    | 27.6%  |
| Avg. ACT Composite Score           | 24     | 24       | 22     |
| Took ACT Test                      | 183    | 391      | 13,255 |
| % ACT College Math Ready (≥ 22)    | 66.8%  | 67.3%    | 47.0%  |
| % ACT College English Ready (≥ 18) | 88.0%  | 85.4%    | 75.0%  |

## **College Performance Measures for USHE Students**

## Students Taking Math by Highest Level Attempted



# % Earning C or Higher in Remedial Math (≤ 1010)



### % Earning C or Higher in College Math (≥ 1030)



# Students Taking English by Highest Level Attempted



### % Earning C or Higher in Remedial English (< 1000)



### % Earning C or Higher in College English (≥ 1010)