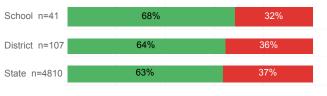

-----|----------|--------|
| Number Enrolled Fall               | 184    | 392      | 13,374 |
| Avg. Fall Semester GPA             | 3.11   | 2.98     | 2.71   |
| % Pell Eligible                    | 28.8%  | 29.3%    | 32.0%  |
| % Returned Spring Semester         | 83.7%  | 82.7%    | 79.8%  |
| % with 30 Credits 1st Year         | 42.4%  | 41.1%    | 27.6%  |
| Avg. ACT Composite Score           | 24     | 24       | 22     |
| Took ACT Test                      | 183    | 391      | 13,255 |
| % ACT College Math Ready (≥ 22)    | 66.8%  | 67.3%    | 47.0%  |
| % ACT College English Ready (≥ 18) | 88.0%  | 85.4%    | 75.0%  |

## **College Performance Measures for USHE Students**

## Students Taking Math by Highest Level Attempted



# % Earning C or Higher in Remedial Math (≤ 1010)



### % Earning C or Higher in College Math (≥ 1030)



# Students Taking English by Highest Level Attempted



### % Earning C or Higher in Remedial English (< 1000)



### % Earning C or Higher in College English (≥ 1010)