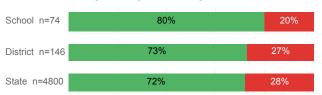

| 184    | 392      | 13,374 |
| Avg. Fall Semester GPA             | 3.11   | 2.98     | 2.71   |
| % Pell Eligible                    | 28.8%  | 29.3%    | 32.0%  |
| % Returned Spring Semester         | 83.7%  | 82.7%    | 79.8%  |
| % with 30 Credits 1st Year         | 42.4%  | 41.1%    | 27.6%  |
| Avg. ACT Composite Score           | 24     | 24       | 22     |
| Took ACT Test                      | 183    | 391      | 13,255 |
| % ACT College Math Ready (≥ 22)    | 66.8%  | 67.3%    | 47.0%  |
| % ACT College English Ready (≥ 18) | 88.0%  | 85.4%    | 75.0%  |

## **College Performance Measures for USHE Students**

## Students Taking Math by Highest Level Attempted



# % Earning C or Higher in Remedial Math (≤ 1010)



### % Earning C or Higher in College Math (≥ 1030)



# Students Taking English by Highest Level Attempted



### % Earning C or Higher in Remedial English (< 1000)



### % Earning C or Higher in College English (≥ 1010)