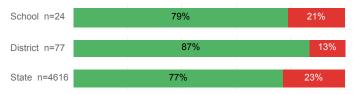

0%  |
| % Returned Spring Semester         | 83.7%  | 82.7%    | 79.8%  |
| % with 30 Credits 1st Year         | 42.4%  | 41.1%    | 27.6%  |
| Avg. ACT Composite Score           | 24     | 24       | 22     |
| Took ACT Test                      | 183    | 391      | 13,255 |
| % ACT College Math Ready (≥ 22)    | 66.8%  | 67.3%    | 47.0%  |
| % ACT College English Ready (≥ 18) | 88.0%  | 85.4%    | 75.0%  |

## **College Performance Measures for USHE Students**

## Students Taking Math by Highest Level Attempted



# % Earning C or Higher in Remedial Math (≤ 1010)



### % Earning C or Higher in College Math (≥ 1030)



# Students Taking English by Highest Level Attempted



### % Earning C or Higher in Remedial English (< 1000)



### % Earning C or Higher in College English (≥ 1010)