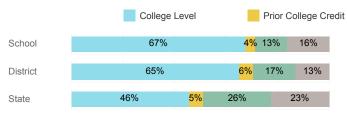

| State  |
|------------------------------------|--------|----------|--------|
| Number Enrolled Fall               | 184    | 392      | 13,374 |
| Avg. Fall Semester GPA             | 3.11   | 2.98     | 2.71   |
| % Pell Eligible                    | 28.8%  | 29.3%    | 32.0%  |
| % Returned Spring Semester         | 83.7%  | 82.7%    | 79.8%  |
| % with 30 Credits 1st Year         | 42.4%  | 41.1%    | 27.6%  |
| Avg. ACT Composite Score           | 24     | 24       | 22     |
| Took ACT Test                      | 183    | 391      | 13,255 |
| % ACT College Math Ready (≥ 22)    | 66.8%  | 67.3%    | 47.0%  |
| % ACT College English Ready (≥ 18) | 88.0%  | 85.4%    | 75.0%  |

## **College Performance Measures for USHE Students**

## Students Taking Math by Highest Level Attempted



# % Earning C or Higher in Remedial Math (≤ 1010)



### % Earning C or Higher in College Math (≥ 1030)



# Students Taking English by Highest Level Attempted



### % Earning C or Higher in Remedial English (< 1000)



### % Earning C or Higher in College English (≥ 1010)