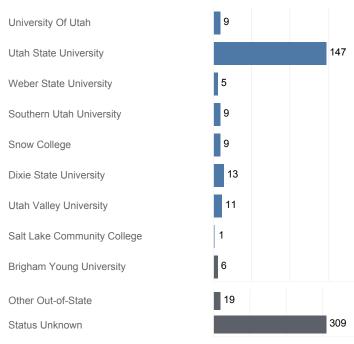

#### Fall 2016 Enrollments

May include individual student enrollments at multiple institutions.