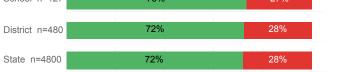

# **USHE Student Information**

|                                    | School | District | State  |
|------------------------------------|--------|----------|--------|
| Number Enrolled Fall               | 197    | 1,427    | 13,374 |
| Avg. Fall Semester GPA             | 3.06   | 2.57     | 2.71   |
| % Pell Eligible                    | 23.4%  | 44.0%    | 32.0%  |
| % Returned Spring Semester         | 94.4%  | 82.7%    | 79.8%  |
| % with 30 Credits 1st Year         | 35.5%  | 20.7%    | 27.6%  |
| Avg. ACT Composite Score           | 25     | 21       | 22     |
| Took ACT Test                      | 191    | 1,398    | 13,255 |
| % ACT College Math Ready (≥ 22)    | 74.0%  | 36.6%    | 47.0%  |
| % ACT College English Ready (≥ 18) | 90.3%  | 64.4%    | 75.0%  |