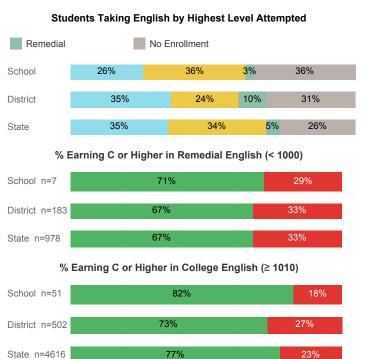

# **USHE Student Information**

|                                    | School | District | State  |
|------------------------------------|--------|----------|--------|
| Number Enrolled Fall               | 197    | 1,427    | 13,374 |
| Avg. Fall Semester GPA             | 3.06   | 2.57     | 2.71   |
| % Pell Eligible                    | 23.4%  | 44.0%    | 32.0%  |
| % Returned Spring Semester         | 94.4%  | 82.7%    | 79.8%  |
| % with 30 Credits 1st Year         | 35.5%  | 20.7%    | 27.6%  |
| Avg. ACT Composite Score           | 25     | 21       | 22     |
| Took ACT Test                      | 191    | 1,398    | 13,255 |
| % ACT College Math Ready (≥ 22)    | 74.0%  | 36.6%    | 47.0%  |
| % ACT College English Ready (≥ 18) | 90.3%  | 64.4%    | 75.0%  |