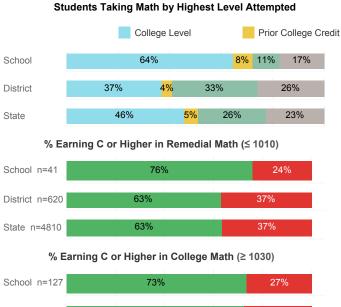

# **USHE Student Information**

|                                    | School | District | State  |
|------------------------------------|--------|----------|--------|
| Number Enrolled Fall               | 197    | 1,427    | 13,374 |
| Avg. Fall Semester GPA             | 3.06   | 2.57     | 2.71   |
| % Pell Eligible                    | 23.4%  | 44.0%    | 32.0%  |
| % Returned Spring Semester         | 94.4%  | 82.7%    | 79.8%  |
| % with 30 Credits 1st Year         | 35.5%  | 20.7%    | 27.6%  |
| Avg. ACT Composite Score           | 25     | 21       | 22     |
| Took ACT Test                      | 191    | 1,398    | 13,255 |
| % ACT College Math Ready (≥ 22)    | 74.0%  | 36.6%    | 47.0%  |
| % ACT College English Ready (≥ 18) | 90.3%  | 64.4%    | 75.0%  |