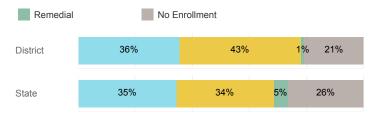

Enrolled Fall               | 87       | 13,374 |
| Avg. Fall Semester GPA             | 3.00     | 2.71   |
| % Pell Eligible                    | 55.2%    | 32.0%  |
| % Returned Spring Semester         | 77.0%    | 79.8%  |
| % with 30 Credits 1st Year         | 33.3%    | 27.6%  |
| Avg. ACT Composite Score           | 20       | 22     |
| Took ACT Test                      | 87       | 13,255 |
| % ACT College Math Ready (≥ 22)    | 37.9%    | 47.0%  |
| % ACT College English Ready (≥ 18) | 67.8%    | 75.0%  |

### **College Performance Measures for USHE Students**

## Students Taking Math by Highest Level Attempted



### % Earning C or Higher in Remedial Math (≤ 1010)



#### % Earning C or Higher in College Math (≥ 1030)



### Students Taking English by Highest Level Attempted



# % Earning C or Higher in Remedial English (< 1000)



### % Earning C or Higher in College English (≥ 1010)