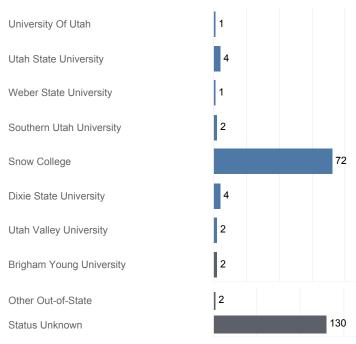

#### Fall 2016 Enrollments

May include individual student enrollments at multiple institutions.