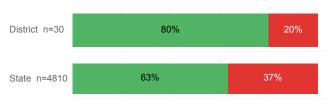

| District | State  |
|------------------------------------|----------|--------|
| Number Enrolled Fall               | 87       | 13,374 |
| Avg. Fall Semester GPA             | 3.00     | 2.71   |
| % Pell Eligible                    | 55.2%    | 32.0%  |
| % Returned Spring Semester         | 77.0%    | 79.8%  |
| % with 30 Credits 1st Year         | 33.3%    | 27.6%  |
| Avg. ACT Composite Score           | 20       | 22     |
| Took ACT Test                      | 87       | 13,255 |
| % ACT College Math Ready (≥ 22)    | 37.9%    | 47.0%  |
| % ACT College English Ready (≥ 18) | 67.8%    | 75.0%  |

### **College Performance Measures for USHE Students**

## Students Taking Math by Highest Level Attempted



### % Earning C or Higher in Remedial Math (≤ 1010)



#### % Earning C or Higher in College Math (≥ 1030)



### Students Taking English by Highest Level Attempted



# % Earning C or Higher in Remedial English (< 1000)



### % Earning C or Higher in College English (≥ 1010)