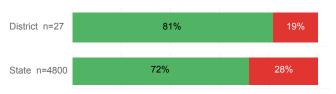

----------------------------|----------|--------|
| Number Enrolled Fall               | 87       | 13,374 |
| Avg. Fall Semester GPA             | 3.00     | 2.71   |
| % Pell Eligible                    | 55.2%    | 32.0%  |
| % Returned Spring Semester         | 77.0%    | 79.8%  |
| % with 30 Credits 1st Year         | 33.3%    | 27.6%  |
| Avg. ACT Composite Score           | 20       | 22     |
| Took ACT Test                      | 87       | 13,255 |
| % ACT College Math Ready (≥ 22)    | 37.9%    | 47.0%  |
| % ACT College English Ready (≥ 18) | 67.8%    | 75.0%  |

### **College Performance Measures for USHE Students**

## Students Taking Math by Highest Level Attempted



### % Earning C or Higher in Remedial Math (≤ 1010)



#### % Earning C or Higher in College Math (≥ 1030)



### Students Taking English by Highest Level Attempted



# % Earning C or Higher in Remedial English (< 1000)



### % Earning C or Higher in College English (≥ 1010)