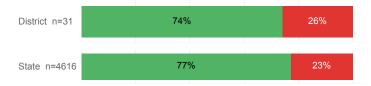

Pell Eligible                    | 55.2%    | 32.0%  |
| % Returned Spring Semester         | 77.0%    | 79.8%  |
| % with 30 Credits 1st Year         | 33.3%    | 27.6%  |
| Avg. ACT Composite Score           | 20       | 22     |
| Took ACT Test                      | 87       | 13,255 |
| % ACT College Math Ready (≥ 22)    | 37.9%    | 47.0%  |
| % ACT College English Ready (≥ 18) | 67.8%    | 75.0%  |

### **College Performance Measures for USHE Students**

## Students Taking Math by Highest Level Attempted



### % Earning C or Higher in Remedial Math (≤ 1010)



#### % Earning C or Higher in College Math (≥ 1030)



### Students Taking English by Highest Level Attempted



# % Earning C or Higher in Remedial English (< 1000)



### % Earning C or Higher in College English (≥ 1010)