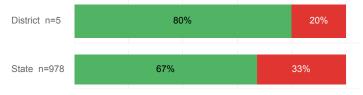

. Fall Semester GPA             | 3.00     | 2.71   |
| % Pell Eligible                    | 55.2%    | 32.0%  |
| % Returned Spring Semester         | 77.0%    | 79.8%  |
| % with 30 Credits 1st Year         | 33.3%    | 27.6%  |
| Avg. ACT Composite Score           | 20       | 22     |
| Took ACT Test                      | 87       | 13,255 |
| % ACT College Math Ready (≥ 22)    | 37.9%    | 47.0%  |
| % ACT College English Ready (≥ 18) | 67.8%    | 75.0%  |

### **College Performance Measures for USHE Students**

## Students Taking Math by Highest Level Attempted



### % Earning C or Higher in Remedial Math (≤ 1010)



#### % Earning C or Higher in College Math (≥ 1030)



### Students Taking English by Highest Level Attempted



# % Earning C or Higher in Remedial English (< 1000)



### % Earning C or Higher in College English (≥ 1010)