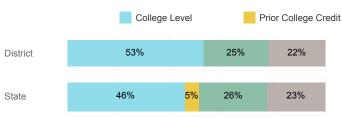

7%  |

#### **USHE Student Information**

|                                    | District | State  |
|------------------------------------|----------|--------|
| Number Enrolled Fall               | 87       | 13,374 |
| Avg. Fall Semester GPA             | 3.00     | 2.71   |
| % Pell Eligible                    | 55.2%    | 32.0%  |
| % Returned Spring Semester         | 77.0%    | 79.8%  |
| % with 30 Credits 1st Year         | 33.3%    | 27.6%  |
| Avg. ACT Composite Score           | 20       | 22     |
| Took ACT Test                      | 87       | 13,255 |
| % ACT College Math Ready (≥ 22)    | 37.9%    | 47.0%  |
| % ACT College English Ready (≥ 18) | 67.8%    | 75.0%  |

### **College Performance Measures for USHE Students**

## Students Taking Math by Highest Level Attempted



### % Earning C or Higher in Remedial Math (≤ 1010)



#### % Earning C or Higher in College Math (≥ 1030)



### Students Taking English by Highest Level Attempted



# % Earning C or Higher in Remedial English (< 1000)



### % Earning C or Higher in College English (≥ 1010)