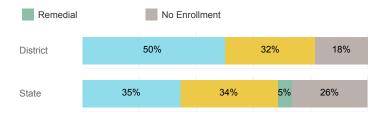

er Enrolled Fall               | 38       | 13,374 |
| Avg. Fall Semester GPA             | 2.49     | 2.71   |
| % Pell Eligible                    | 23.7%    | 32.0%  |
| % Returned Spring Semester         | 73.7%    | 79.8%  |
| % with 30 Credits 1st Year         | 31.6%    | 27.6%  |
| Avg. ACT Composite Score           | 21       | 22     |
| Took ACT Test                      | 38       | 13,255 |
| % ACT College Math Ready (≥ 22)    | 31.6%    | 47.0%  |
| % ACT College English Ready (≥ 18) | 63.2%    | 75.0%  |

## **College Performance Measures for USHE Students**

## Students Taking Math by Highest Level Attempted



#### % Earning C or Higher in Remedial Math (≤ 1010)



#### % Earning C or Higher in College Math (≥ 1030)



# Students Taking English by Highest Level Attempted



#### % Earning C or Higher in Remedial English (< 1000)



### % Earning C or Higher in College English (≥ 1010)