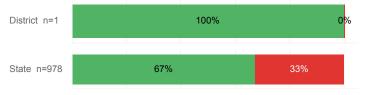

Fall Semester GPA             | 2.49     | 2.71   |
| % Pell Eligible                    | 23.7%    | 32.0%  |
| % Returned Spring Semester         | 73.7%    | 79.8%  |
| % with 30 Credits 1st Year         | 31.6%    | 27.6%  |
| Avg. ACT Composite Score           | 21       | 22     |
| Took ACT Test                      | 38       | 13,255 |
| % ACT College Math Ready (≥ 22)    | 31.6%    | 47.0%  |
| % ACT College English Ready (≥ 18) | 63.2%    | 75.0%  |

## **College Performance Measures for USHE Students**

## Students Taking Math by Highest Level Attempted



#### % Earning C or Higher in Remedial Math (≤ 1010)



#### % Earning C or Higher in College Math (≥ 1030)



# Students Taking English by Highest Level Attempted



#### % Earning C or Higher in Remedial English (< 1000)



### % Earning C or Higher in College English (≥ 1010)