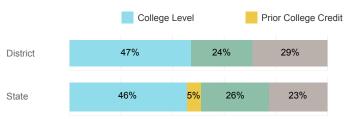

.7%  |

#### **USHE Student Information**

|                                    | District | State  |
|------------------------------------|----------|--------|
| Number Enrolled Fall               | 38       | 13,374 |
| Avg. Fall Semester GPA             | 2.49     | 2.71   |
| % Pell Eligible                    | 23.7%    | 32.0%  |
| % Returned Spring Semester         | 73.7%    | 79.8%  |
| % with 30 Credits 1st Year         | 31.6%    | 27.6%  |
| Avg. ACT Composite Score           | 21       | 22     |
| Took ACT Test                      | 38       | 13,255 |
| % ACT College Math Ready (≥ 22)    | 31.6%    | 47.0%  |
| % ACT College English Ready (≥ 18) | 63.2%    | 75.0%  |

## **College Performance Measures for USHE Students**

## Students Taking Math by Highest Level Attempted



#### % Earning C or Higher in Remedial Math (≤ 1010)



#### % Earning C or Higher in College Math (≥ 1030)



# Students Taking English by Highest Level Attempted



#### % Earning C or Higher in Remedial English (< 1000)



### % Earning C or Higher in College English (≥ 1010)