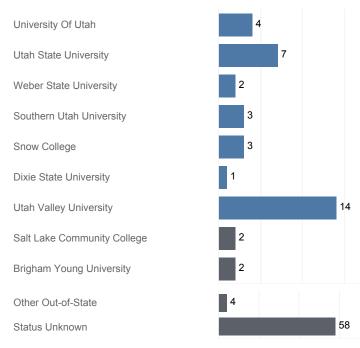

#### Fall 2016 Enrollments

May include individual student enrollments at multiple institutions.