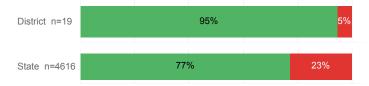

Pell Eligible                    | 23.7%    | 32.0%  |
| % Returned Spring Semester         | 73.7%    | 79.8%  |
| % with 30 Credits 1st Year         | 31.6%    | 27.6%  |
| Avg. ACT Composite Score           | 21       | 22     |
| Took ACT Test                      | 38       | 13,255 |
| % ACT College Math Ready (≥ 22)    | 31.6%    | 47.0%  |
| % ACT College English Ready (≥ 18) | 63.2%    | 75.0%  |

## **College Performance Measures for USHE Students**

## Students Taking Math by Highest Level Attempted



#### % Earning C or Higher in Remedial Math (≤ 1010)



#### % Earning C or Higher in College Math (≥ 1030)



# Students Taking English by Highest Level Attempted



#### % Earning C or Higher in Remedial English (< 1000)



### % Earning C or Higher in College English (≥ 1010)