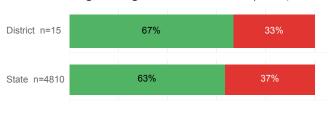

#### % Earning C or Higher in Remedial Math (≤ 1010)

#### % Earning C or Higher in College Math (≥ 1030)