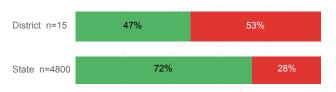

#### % Earning C or Higher in Remedial English (< 1000)

### % Earning C or Higher in College English (≥ 1010)