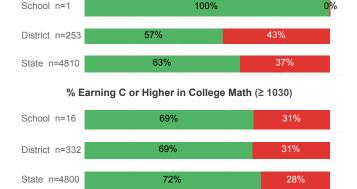

### % Earning C or Higher in Remedial Math (≤ 1010)

% Earning C or Higher in Remedial English (< 1000)

# % Earning C or Higher in College English (≥ 1010)

56%

5%

5%

33%

26%