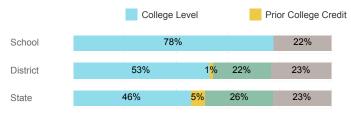

Students Taking English by Highest Level Attempted

37%

34%

No Enrollment

44%

26%

35%

# Students Taking Math by Highest Level Attempted