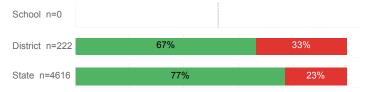

# **College Performance Measures for USHE Students**

Remedial

School

District

State

### % Earning C or Higher in Remedial Math (≤ 1010)

% Earning C or Higher in Remedial English (< 1000)