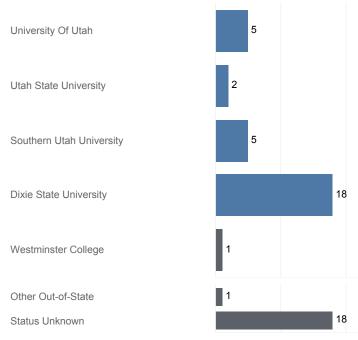

#### Fall 2016 Enrollments

May include individual student enrollments at multiple institutions.