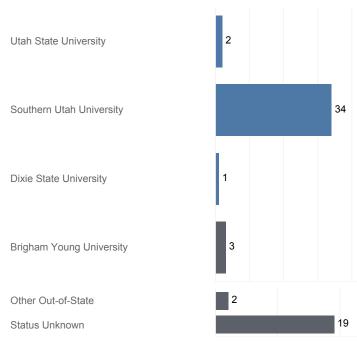

#### Fall 2016 Enrollments

May include individual student enrollments at multiple institutions.