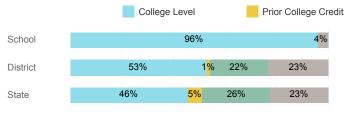

ct | State  |
|------------------------------------|--------|----------|--------|
| Number Enrolled Fall               | 26     | 849      | 13,374 |
| Avg. Fall Semester GPA             | 3.08   | 2.59     | 2.71   |
| % Pell Eligible                    | 50.0%  | 35.9%    | 32.0%  |
| % Returned Spring Semester         | 84.6%  | 79.7%    | 79.8%  |
| % with 30 Credits 1st Year         | 53.8%  | 26.1%    | 27.6%  |
| Avg. ACT Composite Score           | 23     | 23       | 22     |
| Took ACT Test                      | 26     | 834      | 13,255 |
| % ACT College Math Ready (≥ 22)    | 69.2%  | 51.8%    | 47.0%  |
| % ACT College English Ready (≥ 18) | 88.5%  | 79.9%    | 75.0%  |

# **College Performance Measures for USHE Students**

# Students Taking Math by Highest Level Attempted



### % Earning C or Higher in Remedial Math (≤ 1010)

School n=0



# Students Taking English by Highest Level Attempted



### % Earning C or Higher in Remedial English (< 1000)



# % Earning C or Higher in College English (≥ 1010)