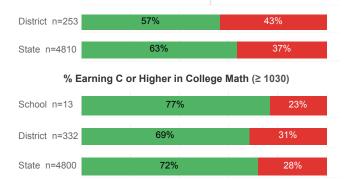

----|--------|
| Number Enrolled Fall               | 26     | 849      | 13,374 |
| Avg. Fall Semester GPA             | 3.08   | 2.59     | 2.71   |
| % Pell Eligible                    | 50.0%  | 35.9%    | 32.0%  |
| % Returned Spring Semester         | 84.6%  | 79.7%    | 79.8%  |
| % with 30 Credits 1st Year         | 53.8%  | 26.1%    | 27.6%  |
| Avg. ACT Composite Score           | 23     | 23       | 22     |
| Took ACT Test                      | 26     | 834      | 13,255 |
| % ACT College Math Ready (≥ 22)    | 69.2%  | 51.8%    | 47.0%  |
| % ACT College English Ready (≥ 18) | 88.5%  | 79.9%    | 75.0%  |

# **College Performance Measures for USHE Students**

# Students Taking Math by Highest Level Attempted



### % Earning C or Higher in Remedial Math (≤ 1010)

School n=0



# Students Taking English by Highest Level Attempted



### % Earning C or Higher in Remedial English (< 1000)



# % Earning C or Higher in College English (≥ 1010)