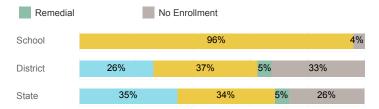

# Students Taking English by Highest Level Attempted

### % Earning C or Higher in Remedial English (< 1000)