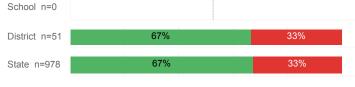

| 3.08   | 2.59     | 2.71   |
| % Pell Eligible                    | 50.0%  | 35.9%    | 32.0%  |
| % Returned Spring Semester         | 84.6%  | 79.7%    | 79.8%  |
| % with 30 Credits 1st Year         | 53.8%  | 26.1%    | 27.6%  |
| Avg. ACT Composite Score           | 23     | 23       | 22     |
| Took ACT Test                      | 26     | 834      | 13,255 |
| % ACT College Math Ready (≥ 22)    | 69.2%  | 51.8%    | 47.0%  |
| % ACT College English Ready (≥ 18) | 88.5%  | 79.9%    | 75.0%  |

# **College Performance Measures for USHE Students**

# Students Taking Math by Highest Level Attempted



### % Earning C or Higher in Remedial Math (≤ 1010)

School n=0



# Students Taking English by Highest Level Attempted



### % Earning C or Higher in Remedial English (< 1000)



# % Earning C or Higher in College English (≥ 1010)