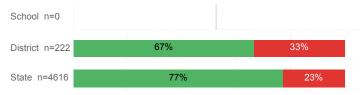

| 50.0%  | 35.9%    | 32.0%  |
| % Returned Spring Semester         | 84.6%  | 79.7%    | 79.8%  |
| % with 30 Credits 1st Year         | 53.8%  | 26.1%    | 27.6%  |
| Avg. ACT Composite Score           | 23     | 23       | 22     |
| Took ACT Test                      | 26     | 834      | 13,255 |
| % ACT College Math Ready (≥ 22)    | 69.2%  | 51.8%    | 47.0%  |
| % ACT College English Ready (≥ 18) | 88.5%  | 79.9%    | 75.0%  |

# **College Performance Measures for USHE Students**

# Students Taking Math by Highest Level Attempted



### % Earning C or Higher in Remedial Math (≤ 1010)

School n=0



# Students Taking English by Highest Level Attempted



### % Earning C or Higher in Remedial English (< 1000)



# % Earning C or Higher in College English (≥ 1010)