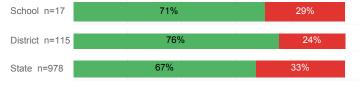

PA             | 2.69   | 2.85     | 2.71   |
| % Pell Eligible                    | 28.2%  | 23.1%    | 32.0%  |
| % Returned Spring Semester         | 80.6%  | 81.0%    | 79.8%  |
| % with 30 Credits 1st Year         | 24.5%  | 28.2%    | 27.6%  |
| Avg. ACT Composite Score           | 22     | 23       | 22     |
| Took ACT Test                      | 214    | 1,632    | 13,255 |
| % ACT College Math Ready (≥ 22)    | 46.0%  | 55.7%    | 47.0%  |
| % ACT College English Ready (≥ 18) | 76.3%  | 80.7%    | 75.0%  |

## **College Performance Measures for USHE Students**

## Students Taking Math by Highest Level Attempted



## % Earning C or Higher in Remedial Math (≤ 1010)





## Students Taking English by Highest Level Attempted



## % Earning C or Higher in Remedial English (< 1000)



### % Earning C or Higher in College English (≥ 1010)