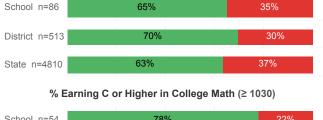

----|----------|--------|
| Number Enrolled Fall               | 216    | 1,640    | 13,374 |
| Avg. Fall Semester GPA             | 2.69   | 2.85     | 2.71   |
| % Pell Eligible                    | 28.2%  | 23.1%    | 32.0%  |
| % Returned Spring Semester         | 80.6%  | 81.0%    | 79.8%  |
| % with 30 Credits 1st Year         | 24.5%  | 28.2%    | 27.6%  |
| Avg. ACT Composite Score           | 22     | 23       | 22     |
| Took ACT Test                      | 214    | 1,632    | 13,255 |
| % ACT College Math Ready (≥ 22)    | 46.0%  | 55.7%    | 47.0%  |
| % ACT College English Ready (≥ 18) | 76.3%  | 80.7%    | 75.0%  |

## **College Performance Measures for USHE Students**

## Students Taking Math by Highest Level Attempted



## % Earning C or Higher in Remedial Math (≤ 1010)





## Students Taking English by Highest Level Attempted



## % Earning C or Higher in Remedial English (< 1000)



### % Earning C or Higher in College English (≥ 1010)