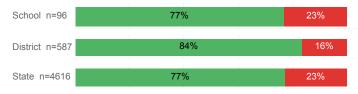

igible                    | 28.2%  | 23.1%    | 32.0%  |
| % Returned Spring Semester         | 80.6%  | 81.0%    | 79.8%  |
| % with 30 Credits 1st Year         | 24.5%  | 28.2%    | 27.6%  |
| Avg. ACT Composite Score           | 22     | 23       | 22     |
| Took ACT Test                      | 214    | 1,632    | 13,255 |
| % ACT College Math Ready (≥ 22)    | 46.0%  | 55.7%    | 47.0%  |
| % ACT College English Ready (≥ 18) | 76.3%  | 80.7%    | 75.0%  |

## **College Performance Measures for USHE Students**

## Students Taking Math by Highest Level Attempted



## % Earning C or Higher in Remedial Math (≤ 1010)





## Students Taking English by Highest Level Attempted



## % Earning C or Higher in Remedial English (< 1000)



### % Earning C or Higher in College English (≥ 1010)