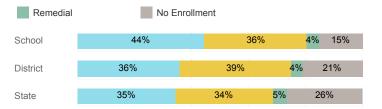

| 216    | 1,640    | 13,374 |
| Avg. Fall Semester GPA             | 2.69   | 2.85     | 2.71   |
| % Pell Eligible                    | 28.2%  | 23.1%    | 32.0%  |
| % Returned Spring Semester         | 80.6%  | 81.0%    | 79.8%  |
| % with 30 Credits 1st Year         | 24.5%  | 28.2%    | 27.6%  |
| Avg. ACT Composite Score           | 22     | 23       | 22     |
| Took ACT Test                      | 214    | 1,632    | 13,255 |
| % ACT College Math Ready (≥ 22)    | 46.0%  | 55.7%    | 47.0%  |
| % ACT College English Ready (≥ 18) | 76.3%  | 80.7%    | 75.0%  |

## **College Performance Measures for USHE Students**

## Students Taking Math by Highest Level Attempted



## % Earning C or Higher in Remedial Math (≤ 1010)





## Students Taking English by Highest Level Attempted



## % Earning C or Higher in Remedial English (< 1000)



### % Earning C or Higher in College English (≥ 1010)