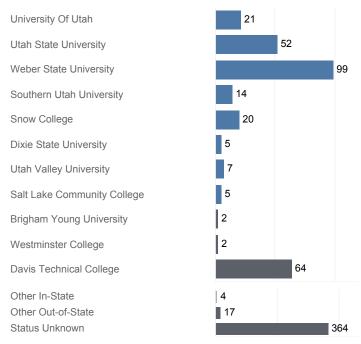

#### Fall 2016 Enrollments

May include individual student enrollments at multiple institutions.