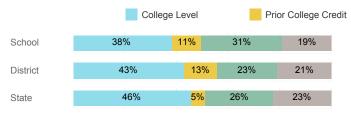

| State  |
|------------------------------------|--------|----------|--------|
| Number Enrolled Fall               | 216    | 1,640    | 13,374 |
| Avg. Fall Semester GPA             | 2.69   | 2.85     | 2.71   |
| % Pell Eligible                    | 28.2%  | 23.1%    | 32.0%  |
| % Returned Spring Semester         | 80.6%  | 81.0%    | 79.8%  |
| % with 30 Credits 1st Year         | 24.5%  | 28.2%    | 27.6%  |
| Avg. ACT Composite Score           | 22     | 23       | 22     |
| Took ACT Test                      | 214    | 1,632    | 13,255 |
| % ACT College Math Ready (≥ 22)    | 46.0%  | 55.7%    | 47.0%  |
| % ACT College English Ready (≥ 18) | 76.3%  | 80.7%    | 75.0%  |

## **College Performance Measures for USHE Students**

## Students Taking Math by Highest Level Attempted



## % Earning C or Higher in Remedial Math (≤ 1010)





## Students Taking English by Highest Level Attempted



## % Earning C or Higher in Remedial English (< 1000)



### % Earning C or Higher in College English (≥ 1010)