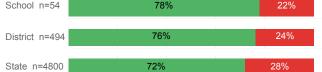

--|----------|--------|
| Number Enrolled Fall               | 216    | 1,640    | 13,374 |
| Avg. Fall Semester GPA             | 2.69   | 2.85     | 2.71   |
| % Pell Eligible                    | 28.2%  | 23.1%    | 32.0%  |
| % Returned Spring Semester         | 80.6%  | 81.0%    | 79.8%  |
| % with 30 Credits 1st Year         | 24.5%  | 28.2%    | 27.6%  |
| Avg. ACT Composite Score           | 22     | 23       | 22     |
| Took ACT Test                      | 214    | 1,632    | 13,255 |
| % ACT College Math Ready (≥ 22)    | 46.0%  | 55.7%    | 47.0%  |
| % ACT College English Ready (≥ 18) | 76.3%  | 80.7%    | 75.0%  |

## **College Performance Measures for USHE Students**

## Students Taking Math by Highest Level Attempted



## % Earning C or Higher in Remedial Math (≤ 1010)





## Students Taking English by Highest Level Attempted



## % Earning C or Higher in Remedial English (< 1000)



### % Earning C or Higher in College English (≥ 1010)