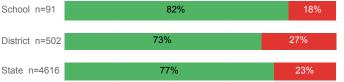

## **USHE Student Information**

|                                    | School | District | State  |
|------------------------------------|--------|----------|--------|
| Number Enrolled Fall               | 221    | 1,427    | 13,374 |
| Avg. Fall Semester GPA             | 2.56   | 2.57     | 2.71   |
| % Pell Eligible                    | 42.5%  | 44.0%    | 32.0%  |
| % Returned Spring Semester         | 81.9%  | 82.7%    | 79.8%  |
| % with 30 Credits 1st Year         | 22.2%  | 20.7%    | 27.6%  |
| Avg. ACT Composite Score           | 20     | 21       | 22     |
| Took ACT Test                      | 216    | 1,398    | 13,255 |
| % ACT College Math Ready (≥ 22)    | 37.9%  | 36.6%    | 47.0%  |
| % ACT College English Ready (≥ 18) | 62.6%  | 64.4%    | 75.0%  |

## College Performance Measures for USHE Students

For additional information regarding this report, its source data, and the reported measures, please consult the accompanying data definitions.

Prepared by Utah System of Higher Education higheredutah.org Published Nov. 2017.