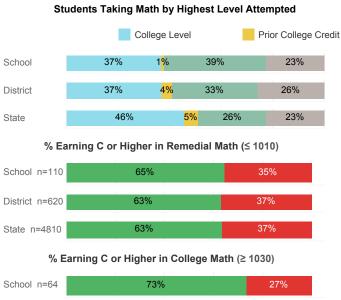

## College Performance Measures for USHE Students

For additional information regarding this report, its source data, and the reported measures, please consult the accompanying data definitions.

Prepared by Utah System of Higher Education higheredutah.org Published Nov. 2017.