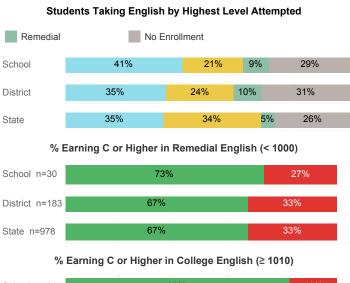

## College Performance Measures for USHE Students

For additional information regarding this report, its source data, and the reported measures, please consult the accompanying data definitions.

Prepared by Utah System of Higher Education higheredutah.org Published Nov. 2017.