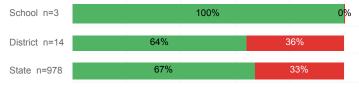

| 2.54   | 2.55     | 2.71   |
| % Pell Eligible                    | 42.9%  | 47.4%    | 32.0%  |
| % Returned Spring Semester         | 71.4%  | 71.6%    | 79.8%  |
| % with 30 Credits 1st Year         | 15.3%  | 16.7%    | 27.6%  |
| Avg. ACT Composite Score           | 22     | 22       | 22     |
| Took ACT Test                      | 96     | 215      | 13,255 |
| % ACT College Math Ready (≥ 22)    | 44.9%  | 49.3%    | 47.0%  |
| % ACT College English Ready (≥ 18) | 72.4%  | 71.2%    | 75.0%  |

## **College Performance Measures for USHE Students**

## Students Taking Math by Highest Level Attempted



### % Earning C or Higher in Remedial Math (≤ 1010)





## Students Taking English by Highest Level Attempted



### % Earning C or Higher in Remedial English (< 1000)



# % Earning C or Higher in College English (≥ 1010)