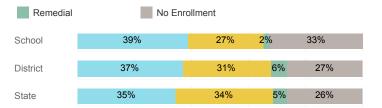

| 98     | 215      | 13,374 |
| Avg. Fall Semester GPA             | 2.54   | 2.55     | 2.71   |
| % Pell Eligible                    | 42.9%  | 47.4%    | 32.0%  |
| % Returned Spring Semester         | 71.4%  | 71.6%    | 79.8%  |
| % with 30 Credits 1st Year         | 15.3%  | 16.7%    | 27.6%  |
| Avg. ACT Composite Score           | 22     | 22       | 22     |
| Took ACT Test                      | 96     | 215      | 13,255 |
| % ACT College Math Ready (≥ 22)    | 44.9%  | 49.3%    | 47.0%  |
| % ACT College English Ready (≥ 18) | 72.4%  | 71.2%    | 75.0%  |

## **College Performance Measures for USHE Students**

## Students Taking Math by Highest Level Attempted



### % Earning C or Higher in Remedial Math (≤ 1010)





## Students Taking English by Highest Level Attempted



### % Earning C or Higher in Remedial English (< 1000)



# % Earning C or Higher in College English (≥ 1010)