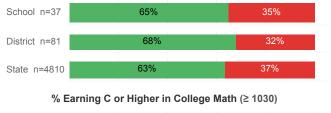

---|----------|--------|
| Number Enrolled Fall               | 98     | 215      | 13,374 |
| Avg. Fall Semester GPA             | 2.54   | 2.55     | 2.71   |
| % Pell Eligible                    | 42.9%  | 47.4%    | 32.0%  |
| % Returned Spring Semester         | 71.4%  | 71.6%    | 79.8%  |
| % with 30 Credits 1st Year         | 15.3%  | 16.7%    | 27.6%  |
| Avg. ACT Composite Score           | 22     | 22       | 22     |
| Took ACT Test                      | 96     | 215      | 13,255 |
| % ACT College Math Ready (≥ 22)    | 44.9%  | 49.3%    | 47.0%  |
| % ACT College English Ready (≥ 18) | 72.4%  | 71.2%    | 75.0%  |

## **College Performance Measures for USHE Students**

## Students Taking Math by Highest Level Attempted



### % Earning C or Higher in Remedial Math (≤ 1010)





## Students Taking English by Highest Level Attempted



### % Earning C or Higher in Remedial English (< 1000)



# % Earning C or Higher in College English (≥ 1010)