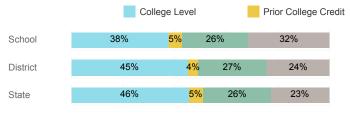

| State  |
|------------------------------------|--------|----------|--------|
| Number Enrolled Fall               | 98     | 215      | 13,374 |
| Avg. Fall Semester GPA             | 2.54   | 2.55     | 2.71   |
| % Pell Eligible                    | 42.9%  | 47.4%    | 32.0%  |
| % Returned Spring Semester         | 71.4%  | 71.6%    | 79.8%  |
| % with 30 Credits 1st Year         | 15.3%  | 16.7%    | 27.6%  |
| Avg. ACT Composite Score           | 22     | 22       | 22     |
| Took ACT Test                      | 96     | 215      | 13,255 |
| % ACT College Math Ready (≥ 22)    | 44.9%  | 49.3%    | 47.0%  |
| % ACT College English Ready (≥ 18) | 72.4%  | 71.2%    | 75.0%  |

## **College Performance Measures for USHE Students**

## Students Taking Math by Highest Level Attempted



### % Earning C or Higher in Remedial Math (≤ 1010)





## Students Taking English by Highest Level Attempted



### % Earning C or Higher in Remedial English (< 1000)



# % Earning C or Higher in College English (≥ 1010)