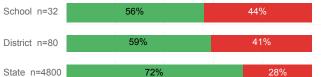

-|----------|--------|
| Number Enrolled Fall               | 98     | 215      | 13,374 |
| Avg. Fall Semester GPA             | 2.54   | 2.55     | 2.71   |
| % Pell Eligible                    | 42.9%  | 47.4%    | 32.0%  |
| % Returned Spring Semester         | 71.4%  | 71.6%    | 79.8%  |
| % with 30 Credits 1st Year         | 15.3%  | 16.7%    | 27.6%  |
| Avg. ACT Composite Score           | 22     | 22       | 22     |
| Took ACT Test                      | 96     | 215      | 13,255 |
| % ACT College Math Ready (≥ 22)    | 44.9%  | 49.3%    | 47.0%  |
| % ACT College English Ready (≥ 18) | 72.4%  | 71.2%    | 75.0%  |

## **College Performance Measures for USHE Students**

## Students Taking Math by Highest Level Attempted



### % Earning C or Higher in Remedial Math (≤ 1010)





## Students Taking English by Highest Level Attempted



### % Earning C or Higher in Remedial English (< 1000)



# % Earning C or Higher in College English (≥ 1010)