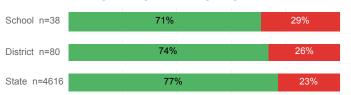

igible                    | 42.9%  | 47.4%    | 32.0%  |
| % Returned Spring Semester         | 71.4%  | 71.6%    | 79.8%  |
| % with 30 Credits 1st Year         | 15.3%  | 16.7%    | 27.6%  |
| Avg. ACT Composite Score           | 22     | 22       | 22     |
| Took ACT Test                      | 96     | 215      | 13,255 |
| % ACT College Math Ready (≥ 22)    | 44.9%  | 49.3%    | 47.0%  |
| % ACT College English Ready (≥ 18) | 72.4%  | 71.2%    | 75.0%  |

## **College Performance Measures for USHE Students**

## Students Taking Math by Highest Level Attempted



### % Earning C or Higher in Remedial Math (≤ 1010)





## Students Taking English by Highest Level Attempted



### % Earning C or Higher in Remedial English (< 1000)



# % Earning C or Higher in College English (≥ 1010)