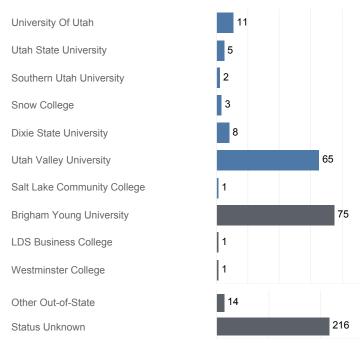

#### Fall 2016 Enrollments

May include individual student enrollments at multiple institutions.