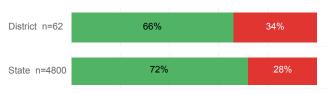

-------------------------------|----------|--------|
| Number Enrolled Fall               | 135      | 13,374 |
| Avg. Fall Semester GPA             | 2.78     | 2.71   |
| % Pell Eligible                    | 20.7%    | 32.0%  |
| % Returned Spring Semester         | 79.3%    | 79.8%  |
| % with 30 Credits 1st Year         | 28.1%    | 27.6%  |
| Avg. ACT Composite Score           | 22       | 22     |
| Took ACT Test                      | 135      | 13,255 |
| % ACT College Math Ready (≥ 22)    | 48.9%    | 47.0%  |
| % ACT College English Ready (≥ 18) | 80.0%    | 75.0%  |

## **College Performance Measures for USHE Students**

## Students Taking Math by Highest Level Attempted



## % Earning C or Higher in Remedial Math (≤ 1010)



### % Earning C or Higher in College Math (≥ 1030)



## Students Taking English by Highest Level Attempted



## % Earning C or Higher in Remedial English (< 1000)



## % Earning C or Higher in College English (≥ 1010)