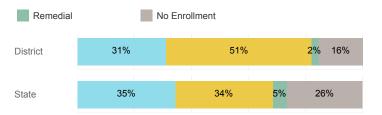

mber Enrolled Fall               | 135      | 13,374 |
| Avg. Fall Semester GPA             | 2.78     | 2.71   |
| % Pell Eligible                    | 20.7%    | 32.0%  |
| % Returned Spring Semester         | 79.3%    | 79.8%  |
| % with 30 Credits 1st Year         | 28.1%    | 27.6%  |
| Avg. ACT Composite Score           | 22       | 22     |
| Took ACT Test                      | 135      | 13,255 |
| % ACT College Math Ready (≥ 22)    | 48.9%    | 47.0%  |
| % ACT College English Ready (≥ 18) | 80.0%    | 75.0%  |

## **College Performance Measures for USHE Students**

## Students Taking Math by Highest Level Attempted



## % Earning C or Higher in Remedial Math (≤ 1010)



### % Earning C or Higher in College Math (≥ 1030)



## Students Taking English by Highest Level Attempted



## % Earning C or Higher in Remedial English (< 1000)



## % Earning C or Higher in College English (≥ 1010)