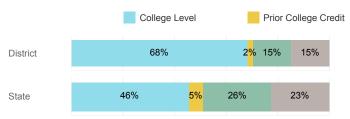

.7%  |

#### **USHE Student Information**

|                                    | District | State  |
|------------------------------------|----------|--------|
| Number Enrolled Fall               | 135      | 13,374 |
| Avg. Fall Semester GPA             | 2.78     | 2.71   |
| % Pell Eligible                    | 20.7%    | 32.0%  |
| % Returned Spring Semester         | 79.3%    | 79.8%  |
| % with 30 Credits 1st Year         | 28.1%    | 27.6%  |
| Avg. ACT Composite Score           | 22       | 22     |
| Took ACT Test                      | 135      | 13,255 |
| % ACT College Math Ready (≥ 22)    | 48.9%    | 47.0%  |
| % ACT College English Ready (≥ 18) | 80.0%    | 75.0%  |

## **College Performance Measures for USHE Students**

## Students Taking Math by Highest Level Attempted



## % Earning C or Higher in Remedial Math (≤ 1010)



### % Earning C or Higher in College Math (≥ 1030)



## Students Taking English by Highest Level Attempted



## % Earning C or Higher in Remedial English (< 1000)



## % Earning C or Higher in College English (≥ 1010)