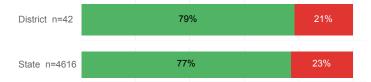

| % Pell Eligible                    | 20.7%    | 32.0%  |
| % Returned Spring Semester         | 79.3%    | 79.8%  |
| % with 30 Credits 1st Year         | 28.1%    | 27.6%  |
| Avg. ACT Composite Score           | 22       | 22     |
| Took ACT Test                      | 135      | 13,255 |
| % ACT College Math Ready (≥ 22)    | 48.9%    | 47.0%  |
| % ACT College English Ready (≥ 18) | 80.0%    | 75.0%  |

## **College Performance Measures for USHE Students**

## Students Taking Math by Highest Level Attempted



## % Earning C or Higher in Remedial Math (≤ 1010)



### % Earning C or Higher in College Math (≥ 1030)



## Students Taking English by Highest Level Attempted



## % Earning C or Higher in Remedial English (< 1000)



## % Earning C or Higher in College English (≥ 1010)