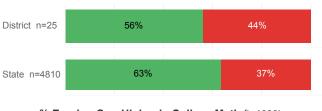

| District | State  |
|------------------------------------|----------|--------|
| Number Enrolled Fall               | 135      | 13,374 |
| Avg. Fall Semester GPA             | 2.78     | 2.71   |
| % Pell Eligible                    | 20.7%    | 32.0%  |
| % Returned Spring Semester         | 79.3%    | 79.8%  |
| % with 30 Credits 1st Year         | 28.1%    | 27.6%  |
| Avg. ACT Composite Score           | 22       | 22     |
| Took ACT Test                      | 135      | 13,255 |
| % ACT College Math Ready (≥ 22)    | 48.9%    | 47.0%  |
| % ACT College English Ready (≥ 18) | 80.0%    | 75.0%  |

## **College Performance Measures for USHE Students**

## Students Taking Math by Highest Level Attempted



## % Earning C or Higher in Remedial Math (≤ 1010)



### % Earning C or Higher in College Math (≥ 1030)



## Students Taking English by Highest Level Attempted



## % Earning C or Higher in Remedial English (< 1000)



## % Earning C or Higher in College English (≥ 1010)