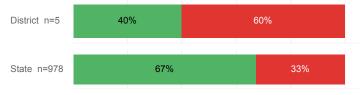

Avg. Fall Semester GPA             | 2.78     | 2.71   |
| % Pell Eligible                    | 20.7%    | 32.0%  |
| % Returned Spring Semester         | 79.3%    | 79.8%  |
| % with 30 Credits 1st Year         | 28.1%    | 27.6%  |
| Avg. ACT Composite Score           | 22       | 22     |
| Took ACT Test                      | 135      | 13,255 |
| % ACT College Math Ready (≥ 22)    | 48.9%    | 47.0%  |
| % ACT College English Ready (≥ 18) | 80.0%    | 75.0%  |

## **College Performance Measures for USHE Students**

## Students Taking Math by Highest Level Attempted



## % Earning C or Higher in Remedial Math (≤ 1010)



### % Earning C or Higher in College Math (≥ 1030)



## Students Taking English by Highest Level Attempted



## % Earning C or Higher in Remedial English (< 1000)



## % Earning C or Higher in College English (≥ 1010)