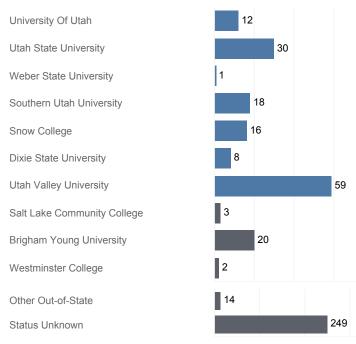

### Fall 2016 Enrollments

May include individual student enrollments at multiple institutions.