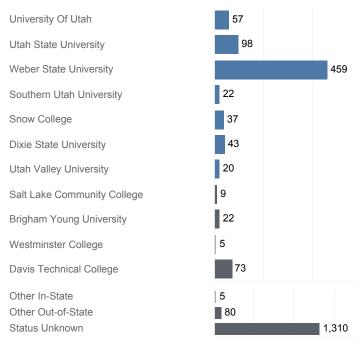

#### Fall 2016 Enrollments

May include individual student enrollments at multiple institutions.