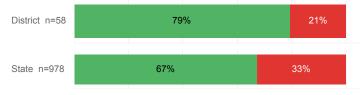

. Fall Semester GPA             | 2.77     | 2.71   |
| % Pell Eligible                    | 24.9%    | 32.0%  |
| % Returned Spring Semester         | 82.9%    | 79.8%  |
| % with 30 Credits 1st Year         | 25.0%    | 27.6%  |
| Avg. ACT Composite Score           | 22       | 22     |
| Took ACT Test                      | 708      | 13,255 |
| % ACT College Math Ready (≥ 22)    | 48.9%    | 47.0%  |
| % ACT College English Ready (≥ 18) | 77.4%    | 75.0%  |

### **College Performance Measures for USHE Students**

## Students Taking Math by Highest Level Attempted



#### % Earning C or Higher in Remedial Math (≤ 1010)



#### % Earning C or Higher in College Math (≥ 1030)



# Students Taking English by Highest Level Attempted



## % Earning C or Higher in Remedial English (< 1000)



#### % Earning C or Higher in College English (≥ 1010)