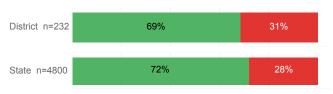

---------------------------|----------|--------|
| Number Enrolled Fall               | 712      | 13,374 |
| Avg. Fall Semester GPA             | 2.77     | 2.71   |
| % Pell Eligible                    | 24.9%    | 32.0%  |
| % Returned Spring Semester         | 82.9%    | 79.8%  |
| % with 30 Credits 1st Year         | 25.0%    | 27.6%  |
| Avg. ACT Composite Score           | 22       | 22     |
| Took ACT Test                      | 708      | 13,255 |
| % ACT College Math Ready (≥ 22)    | 48.9%    | 47.0%  |
| % ACT College English Ready (≥ 18) | 77.4%    | 75.0%  |

### **College Performance Measures for USHE Students**

## Students Taking Math by Highest Level Attempted



#### % Earning C or Higher in Remedial Math (≤ 1010)



#### % Earning C or Higher in College Math (≥ 1030)



# Students Taking English by Highest Level Attempted



## % Earning C or Higher in Remedial English (< 1000)



#### % Earning C or Higher in College English (≥ 1010)