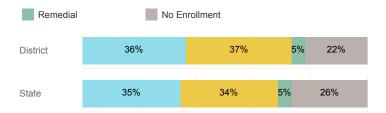

## Students Taking Math by Highest Level Attempted

#### % Earning C or Higher in Remedial Math (≤ 1010)

#### % Earning C or Higher in College Math (≥ 1030)