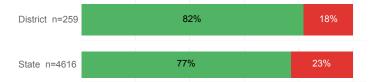

Pell Eligible                    | 24.9%    | 32.0%  |
| % Returned Spring Semester         | 82.9%    | 79.8%  |
| % with 30 Credits 1st Year         | 25.0%    | 27.6%  |
| Avg. ACT Composite Score           | 22       | 22     |
| Took ACT Test                      | 708      | 13,255 |
| % ACT College Math Ready (≥ 22)    | 48.9%    | 47.0%  |
| % ACT College English Ready (≥ 18) | 77.4%    | 75.0%  |

### **College Performance Measures for USHE Students**

## Students Taking Math by Highest Level Attempted



#### % Earning C or Higher in Remedial Math (≤ 1010)



#### % Earning C or Higher in College Math (≥ 1030)



# Students Taking English by Highest Level Attempted



## % Earning C or Higher in Remedial English (< 1000)



#### % Earning C or Higher in College English (≥ 1010)