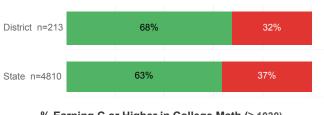

| District | State  |
|------------------------------------|----------|--------|
| Number Enrolled Fall               | 712      | 13,374 |
| Avg. Fall Semester GPA             | 2.77     | 2.71   |
| % Pell Eligible                    | 24.9%    | 32.0%  |
| % Returned Spring Semester         | 82.9%    | 79.8%  |
| % with 30 Credits 1st Year         | 25.0%    | 27.6%  |
| Avg. ACT Composite Score           | 22       | 22     |
| Took ACT Test                      | 708      | 13,255 |
| % ACT College Math Ready (≥ 22)    | 48.9%    | 47.0%  |
| % ACT College English Ready (≥ 18) | 77.4%    | 75.0%  |

### **College Performance Measures for USHE Students**

## Students Taking Math by Highest Level Attempted



#### % Earning C or Higher in Remedial Math (≤ 1010)



#### % Earning C or Higher in College Math (≥ 1030)



# Students Taking English by Highest Level Attempted



## % Earning C or Higher in Remedial English (< 1000)



#### % Earning C or Higher in College English (≥ 1010)