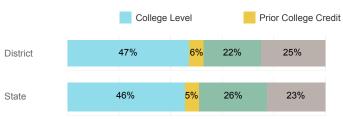

7%  |

#### **USHE Student Information**

|                                    | District | State  |
|------------------------------------|----------|--------|
| Number Enrolled Fall               | 712      | 13,374 |
| Avg. Fall Semester GPA             | 2.77     | 2.71   |
| % Pell Eligible                    | 24.9%    | 32.0%  |
| % Returned Spring Semester         | 82.9%    | 79.8%  |
| % with 30 Credits 1st Year         | 25.0%    | 27.6%  |
| Avg. ACT Composite Score           | 22       | 22     |
| Took ACT Test                      | 708      | 13,255 |
| % ACT College Math Ready (≥ 22)    | 48.9%    | 47.0%  |
| % ACT College English Ready (≥ 18) | 77.4%    | 75.0%  |

### **College Performance Measures for USHE Students**

## Students Taking Math by Highest Level Attempted



#### % Earning C or Higher in Remedial Math (≤ 1010)



#### % Earning C or Higher in College Math (≥ 1030)



# Students Taking English by Highest Level Attempted



## % Earning C or Higher in Remedial English (< 1000)



#### % Earning C or Higher in College English (≥ 1010)