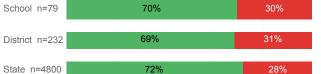

----|----------|--------|
| Number Enrolled Fall               | 232    | 712      | 13,374 |
| Avg. Fall Semester GPA             | 2.84   | 2.77     | 2.71   |
| % Pell Eligible                    | 19.4%  | 24.9%    | 32.0%  |
| % Returned Spring Semester         | 84.9%  | 82.9%    | 79.8%  |
| % with 30 Credits 1st Year         | 27.6%  | 25.0%    | 27.6%  |
| Avg. ACT Composite Score           | 23     | 22       | 22     |
| Took ACT Test                      | 231    | 708      | 13,255 |
| % ACT College Math Ready (≥ 22)    | 57.8%  | 48.9%    | 47.0%  |
| % ACT College English Ready (≥ 18) | 85.8%  | 77.4%    | 75.0%  |

# **College Performance Measures for USHE Students**

# Students Taking Math by Highest Level Attempted



## % Earning C or Higher in Remedial Math (≤ 1010)





# Students Taking English by Highest Level Attempted



## % Earning C or Higher in Remedial English (< 1000)



#### % Earning C or Higher in College English (≥ 1010)