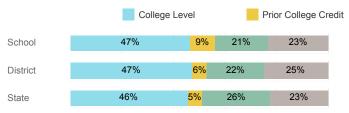

ct | State  |
|------------------------------------|--------|----------|--------|
| Number Enrolled Fall               | 232    | 712      | 13,374 |
| Avg. Fall Semester GPA             | 2.84   | 2.77     | 2.71   |
| % Pell Eligible                    | 19.4%  | 24.9%    | 32.0%  |
| % Returned Spring Semester         | 84.9%  | 82.9%    | 79.8%  |
| % with 30 Credits 1st Year         | 27.6%  | 25.0%    | 27.6%  |
| Avg. ACT Composite Score           | 23     | 22       | 22     |
| Took ACT Test                      | 231    | 708      | 13,255 |
| % ACT College Math Ready (≥ 22)    | 57.8%  | 48.9%    | 47.0%  |
| % ACT College English Ready (≥ 18) | 85.8%  | 77.4%    | 75.0%  |

# **College Performance Measures for USHE Students**

# Students Taking Math by Highest Level Attempted



## % Earning C or Higher in Remedial Math (≤ 1010)





# Students Taking English by Highest Level Attempted



## % Earning C or Higher in Remedial English (< 1000)



#### % Earning C or Higher in College English (≥ 1010)