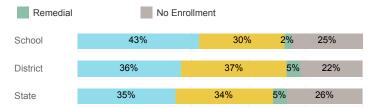

# Students Taking Math by Highest Level Attempted

## % Earning C or Higher in Remedial Math (≤ 1010)