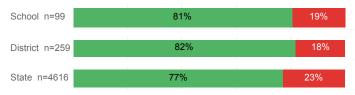

Eligible                    | 19.4%  | 24.9%    | 32.0%  |
| % Returned Spring Semester         | 84.9%  | 82.9%    | 79.8%  |
| % with 30 Credits 1st Year         | 27.6%  | 25.0%    | 27.6%  |
| Avg. ACT Composite Score           | 23     | 22       | 22     |
| Took ACT Test                      | 231    | 708      | 13,255 |
| % ACT College Math Ready (≥ 22)    | 57.8%  | 48.9%    | 47.0%  |
| % ACT College English Ready (≥ 18) | 85.8%  | 77.4%    | 75.0%  |

# **College Performance Measures for USHE Students**

# Students Taking Math by Highest Level Attempted



## % Earning C or Higher in Remedial Math (≤ 1010)





# Students Taking English by Highest Level Attempted



## % Earning C or Higher in Remedial English (< 1000)



#### % Earning C or Higher in College English (≥ 1010)