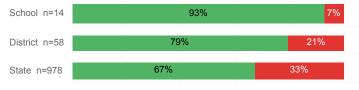

r GPA             | 2.84   | 2.77     | 2.71   |
| % Pell Eligible                    | 19.4%  | 24.9%    | 32.0%  |
| % Returned Spring Semester         | 84.9%  | 82.9%    | 79.8%  |
| % with 30 Credits 1st Year         | 27.6%  | 25.0%    | 27.6%  |
| Avg. ACT Composite Score           | 23     | 22       | 22     |
| Took ACT Test                      | 231    | 708      | 13,255 |
| % ACT College Math Ready (≥ 22)    | 57.8%  | 48.9%    | 47.0%  |
| % ACT College English Ready (≥ 18) | 85.8%  | 77.4%    | 75.0%  |

# **College Performance Measures for USHE Students**

# Students Taking Math by Highest Level Attempted



## % Earning C or Higher in Remedial Math (≤ 1010)





# Students Taking English by Highest Level Attempted



## % Earning C or Higher in Remedial English (< 1000)



#### % Earning C or Higher in College English (≥ 1010)