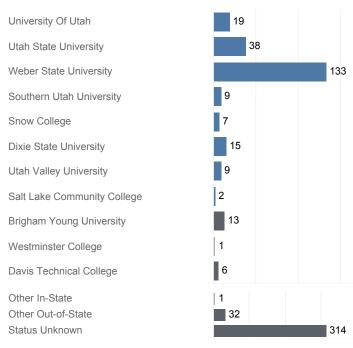

#### Fall 2016 Enrollments

May include individual student enrollments at multiple institutions.