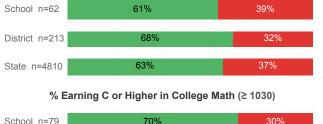

------|----------|--------|
| Number Enrolled Fall               | 232    | 712      | 13,374 |
| Avg. Fall Semester GPA             | 2.84   | 2.77     | 2.71   |
| % Pell Eligible                    | 19.4%  | 24.9%    | 32.0%  |
| % Returned Spring Semester         | 84.9%  | 82.9%    | 79.8%  |
| % with 30 Credits 1st Year         | 27.6%  | 25.0%    | 27.6%  |
| Avg. ACT Composite Score           | 23     | 22       | 22     |
| Took ACT Test                      | 231    | 708      | 13,255 |
| % ACT College Math Ready (≥ 22)    | 57.8%  | 48.9%    | 47.0%  |
| % ACT College English Ready (≥ 18) | 85.8%  | 77.4%    | 75.0%  |

# **College Performance Measures for USHE Students**

# Students Taking Math by Highest Level Attempted



## % Earning C or Higher in Remedial Math (≤ 1010)





# Students Taking English by Highest Level Attempted



## % Earning C or Higher in Remedial English (< 1000)



#### % Earning C or Higher in College English (≥ 1010)