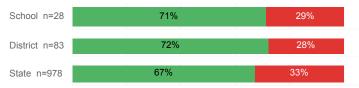

Pell Eligible                    | 55.4%  | 46.7%    | 32.0%  |
| % Returned Spring Semester         | 82.3%  | 81.3%    | 79.8%  |
| % with 30 Credits 1st Year         | 14.9%  | 17.0%    | 27.6%  |
| Avg. ACT Composite Score           | 21     | 21       | 22     |
| Took ACT Test                      | 170    | 523      | 13,255 |
| % ACT College Math Ready (≥ 22)    | 37.0%  | 38.7%    | 47.0%  |
| % ACT College English Ready (≥ 18) | 55.5%  | 59.0%    | 75.0%  |

## **College Performance Measures for USHE Students**

## Students Taking Math by Highest Level Attempted



## % Earning C or Higher in Remedial Math (≤ 1010)



# % Earning C or Higher in College Math (≥ 1030)



## Students Taking English by Highest Level Attempted



## % Earning C or Higher in Remedial English (< 1000)



# % Earning C or Higher in College English (≥ 1010)