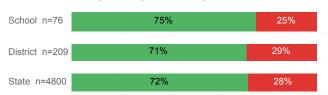

| 175    | 540      | 13,374 |
| Avg. Fall Semester GPA             | 2.32   | 2.43     | 2.71   |
| % Pell Eligible                    | 55.4%  | 46.7%    | 32.0%  |
| % Returned Spring Semester         | 82.3%  | 81.3%    | 79.8%  |
| % with 30 Credits 1st Year         | 14.9%  | 17.0%    | 27.6%  |
| Avg. ACT Composite Score           | 21     | 21       | 22     |
| Took ACT Test                      | 170    | 523      | 13,255 |
| % ACT College Math Ready (≥ 22)    | 37.0%  | 38.7%    | 47.0%  |
| % ACT College English Ready (≥ 18) | 55.5%  | 59.0%    | 75.0%  |

## **College Performance Measures for USHE Students**

## Students Taking Math by Highest Level Attempted



## % Earning C or Higher in Remedial Math (≤ 1010)



# % Earning C or Higher in College Math (≥ 1030)



## Students Taking English by Highest Level Attempted



## % Earning C or Higher in Remedial English (< 1000)



# % Earning C or Higher in College English (≥ 1010)