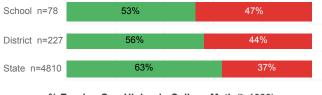

----|----------|--------|
| Number Enrolled Fall               | 175    | 540      | 13,374 |
| Avg. Fall Semester GPA             | 2.32   | 2.43     | 2.71   |
| % Pell Eligible                    | 55.4%  | 46.7%    | 32.0%  |
| % Returned Spring Semester         | 82.3%  | 81.3%    | 79.8%  |
| % with 30 Credits 1st Year         | 14.9%  | 17.0%    | 27.6%  |
| Avg. ACT Composite Score           | 21     | 21       | 22     |
| Took ACT Test                      | 170    | 523      | 13,255 |
| % ACT College Math Ready (≥ 22)    | 37.0%  | 38.7%    | 47.0%  |
| % ACT College English Ready (≥ 18) | 55.5%  | 59.0%    | 75.0%  |

## **College Performance Measures for USHE Students**

## Students Taking Math by Highest Level Attempted



## % Earning C or Higher in Remedial Math (≤ 1010)



# % Earning C or Higher in College Math (≥ 1030)



## Students Taking English by Highest Level Attempted



## % Earning C or Higher in Remedial English (< 1000)



# % Earning C or Higher in College English (≥ 1010)