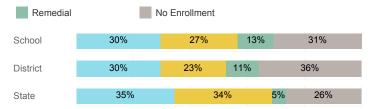

ester GPA             | 2.32   | 2.43     | 2.71   |
| % Pell Eligible                    | 55.4%  | 46.7%    | 32.0%  |
| % Returned Spring Semester         | 82.3%  | 81.3%    | 79.8%  |
| % with 30 Credits 1st Year         | 14.9%  | 17.0%    | 27.6%  |
| Avg. ACT Composite Score           | 21     | 21       | 22     |
| Took ACT Test                      | 170    | 523      | 13,255 |
| % ACT College Math Ready (≥ 22)    | 37.0%  | 38.7%    | 47.0%  |
| % ACT College English Ready (≥ 18) | 55.5%  | 59.0%    | 75.0%  |

## **College Performance Measures for USHE Students**

## Students Taking Math by Highest Level Attempted



## % Earning C or Higher in Remedial Math (≤ 1010)



# % Earning C or Higher in College Math (≥ 1030)



## Students Taking English by Highest Level Attempted



## % Earning C or Higher in Remedial English (< 1000)



# % Earning C or Higher in College English (≥ 1010)