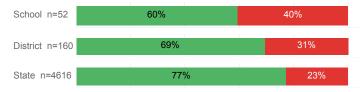

32.0%  |
| % Returned Spring Semester         | 82.3%  | 81.3%    | 79.8%  |
| % with 30 Credits 1st Year         | 14.9%  | 17.0%    | 27.6%  |
| Avg. ACT Composite Score           | 21     | 21       | 22     |
| Took ACT Test                      | 170    | 523      | 13,255 |
| % ACT College Math Ready (≥ 22)    | 37.0%  | 38.7%    | 47.0%  |
| % ACT College English Ready (≥ 18) | 55.5%  | 59.0%    | 75.0%  |

## **College Performance Measures for USHE Students**

## Students Taking Math by Highest Level Attempted



## % Earning C or Higher in Remedial Math (≤ 1010)



# % Earning C or Higher in College Math (≥ 1030)



## Students Taking English by Highest Level Attempted



## % Earning C or Higher in Remedial English (< 1000)



# % Earning C or Higher in College English (≥ 1010)