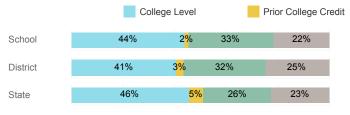

| State  |
|------------------------------------|--------|----------|--------|
| Number Enrolled Fall               | 175    | 540      | 13,374 |
| Avg. Fall Semester GPA             | 2.32   | 2.43     | 2.71   |
| % Pell Eligible                    | 55.4%  | 46.7%    | 32.0%  |
| % Returned Spring Semester         | 82.3%  | 81.3%    | 79.8%  |
| % with 30 Credits 1st Year         | 14.9%  | 17.0%    | 27.6%  |
| Avg. ACT Composite Score           | 21     | 21       | 22     |
| Took ACT Test                      | 170    | 523      | 13,255 |
| % ACT College Math Ready (≥ 22)    | 37.0%  | 38.7%    | 47.0%  |
| % ACT College English Ready (≥ 18) | 55.5%  | 59.0%    | 75.0%  |

## **College Performance Measures for USHE Students**

## Students Taking Math by Highest Level Attempted



## % Earning C or Higher in Remedial Math (≤ 1010)



# % Earning C or Higher in College Math (≥ 1030)



## Students Taking English by Highest Level Attempted



## % Earning C or Higher in Remedial English (< 1000)



# % Earning C or Higher in College English (≥ 1010)