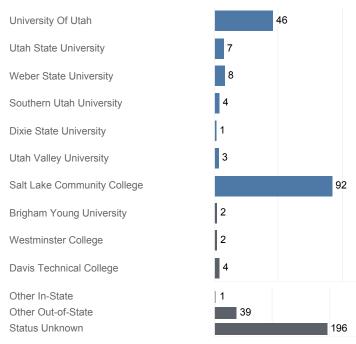

#### Fall 2016 Enrollments

May include individual student enrollments at multiple institutions.