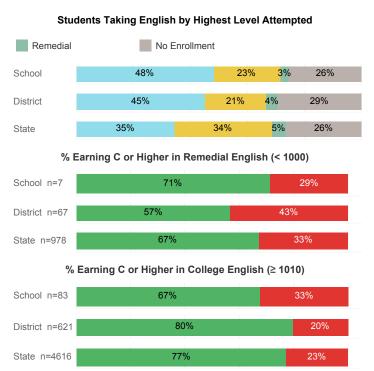

## **College Performance Measures for USHE Students**

For additional information regarding this report, its source data, and the reported measures, please consult the accompanying data definitions.

Prepared by Utah System of Higher Education higheredutah.org Published Nov. 2017.