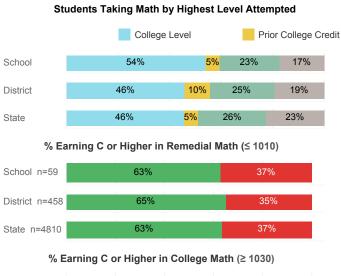

## **College Performance Measures for USHE Students**

For additional information regarding this report, its source data, and the reported measures, please consult the accompanying data definitions.

Prepared by Utah System of Higher Education higheredutah.org Published Nov. 2017.