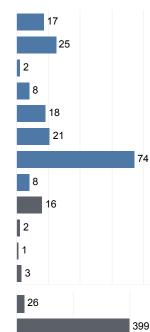

#### Fall 2016 Enrollments

| University Of Utah          |    | 17 |  |
|-----------------------------|----|----|--|
| Utah State University       |    | 25 |  |
| Weber State University      | 2  |    |  |
| Southern Utah University    | 8  |    |  |
| Snow College                |    | 18 |  |
| Dixie State University      |    | 21 |  |
| Utah Valley University      |    |    |  |
| Salt Lake Community College | 8  |    |  |
| Brigham Young University    |    | 16 |  |
| LDS Business College        | 2  |    |  |
| Westminster College         | 1  |    |  |
| Davis Technical College     | 3  |    |  |
| Other Out-of-State          | 26 |    |  |
| Status Unknown              |    |    |  |
|                             |    |    |  |

#### May include individual student enrollments at multiple institutions.