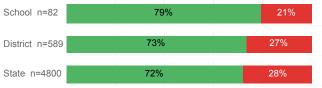

## **College Performance Measures for USHE Students**

For additional information regarding this report, its source data, and the reported measures, please consult the accompanying data definitions.

Prepared by Utah System of Higher Education higheredutah.org Published Nov. 2017.