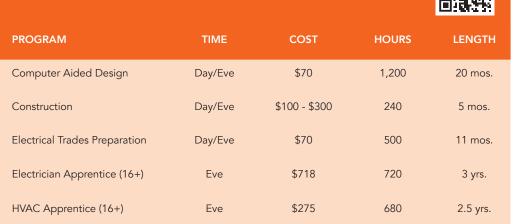

\$615

Plumber Apprentice (16+)

| COSMETOLOGY     |         |       |       |         |
|-----------------|---------|-------|-------|---------|
| PROGRAM         | TIME    | COST  | HOURS | LENGTH  |
| Barbering       | Day/Eve | \$444 | 1,000 | 10 mos  |
| Cosmetology     | Day/Eve | \$312 | 1,600 | 16 mos. |
| Nail Technician | Day/Eve | \$451 | 300   | 3 mos.  |

720

4 yrs.

TIME: Day

COST: \$174

HOURS: 900

LENGTH: 10 months

| HEALTH                              |         |       |       |         |  |  |
|-------------------------------------|---------|-------|-------|---------|--|--|
| PROGRAM                             | TIME    | COST  | HOURS | LENGTH  |  |  |
| Dental Assisting                    | Day     | \$357 | 1,100 | 16 mos. |  |  |
| Medical Assisting                   | Day/Eve | \$384 | 1,050 | 16 mos. |  |  |
| Medical Coding & Billing Specialist | Day/Eve | \$567 | 920   | 22 mos. |  |  |
| Medical Office Specialist           | Day/Eve | \$180 | 400   | 8 mos.  |  |  |
| Medical Scribe                      | Day/Eve | \$114 | 450   | 8 mos.  |  |  |
| Nursing Assistant                   | Day/Eve | \$200 | 125   | 2 mos.  |  |  |
| Pharmacy Technician                 | Day/Eve | \$328 | 600   | 11 mos. |  |  |