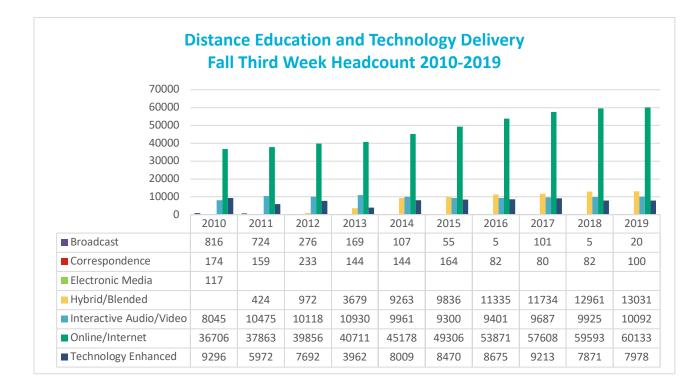

#### **Other Technology-delivered Modalities**

USHE students have multiple delivery modalities to choose from. Interactive Video Conferencing (IVC) and Online are important delivery methods for rural students. Also, hybrid classes, courses that are a mix of face-to-face and technology-delivered curriculum, show dramatic growth. NOTE: USHE began tracking hybrid courses in 2011.