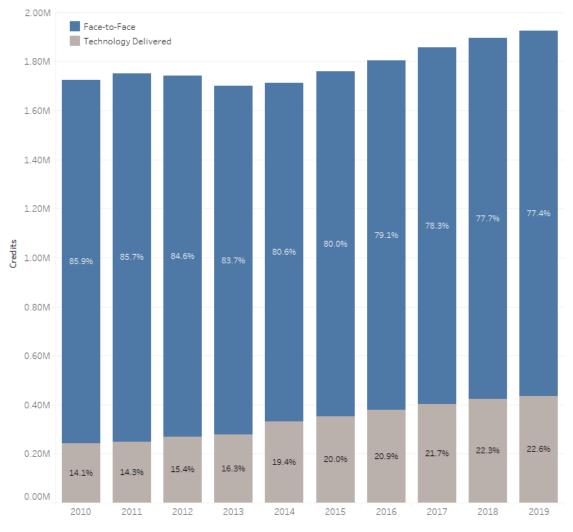

Over the past ten years, the number of credits has grown for both technology-delivered and on-campus courses. Since fall 2010, the proportion of credits taught through some form of technology has grown from 14.1% to 22.6% while the face-to-face share has fallen from 85.9% to 77.4%.

# Credits Taught by Delivery Method Fall Third Week 2010-2019