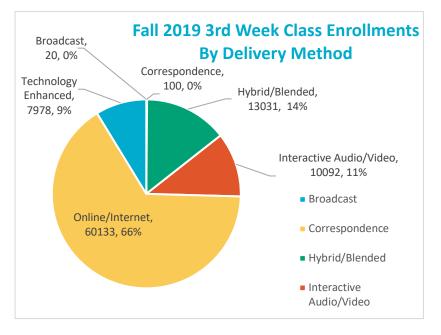

### 2,261 Online courses

- From fall 2017 to fall 2018, USHE institutions added 189 fully online courses, eight interactive audio/video courses, and lost 23 hybrid courses.
- Online enrollments rose by 540 students (0.9%) from fall 2018 to fall 2019.
- 15,945 (8.5%) students enrolled solely in online classes in fall 2019.