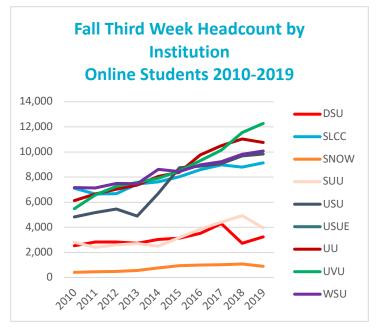

|        | Table 1: Online Headcount by Institution/Fall Third Week 2010-2019 |        |        |        |        |        |        |        |        |        |
|--------|--------------------------------------------------------------------|--------|--------|--------|--------|--------|--------|--------|--------|--------|
| School | 2010                                                               | 2011   | 2012   | 2013   | 2014   | 2015   | 2016   | 2017   | 2018   | 2019   |
| DSU    | 2,531                                                              | 2,834  | 2,835  | 2,722  | 3,025  | 3,130  | 3,507  | 4,289  | 2,730  | 3,234  |
| SLCC   | 7,110                                                              | 6,650  | 6,689  | 7,453  | 7,627  | 8,016  | 8,595  | 8,963  | 8,793  | 9,132  |
| SNOW   | 411                                                                | 448    | 496    | 552    | 767    | 939    | 1,003  | 1,011  | 1,079  | 889    |
| SUU    | 2,801                                                              | 2,400  | 2,606  | 2,698  | 2,493  | 3,175  | 3,854  | 4,412  | 4,928  | 3,951  |
| USU    | 4,824                                                              | 5,180  | 5,445  | 4,897  | 6,700  | 8,744  | 8,856  | 9,061  | 9,677  | 9,836  |
| USUE   | 267                                                                | N/A    |
| UU     | 6,124                                                              | 6,648  | 7,038  | 7,363  | 8,065  | 8,377  | 9,764  | 10,496 | 11,032 | 10,747 |
| UVU    | 5,480                                                              | 6,572  | 7,263  | 7,556  | 7,893  | 8,492  | 9,708  | 10,144 | 11,543 | 12,270 |
| WSU    | 7,158                                                              | 7,131  | 7,484  | 7,470  | 8,608  | 8,433  | 8,982  | 9,232  | 9,811  | 10,074 |
| Total  | 36,706                                                             | 37,863 | 39,856 | 40,711 | 45,178 | 49,306 | 54,269 | 57,608 | 59,593 | 60,133 |